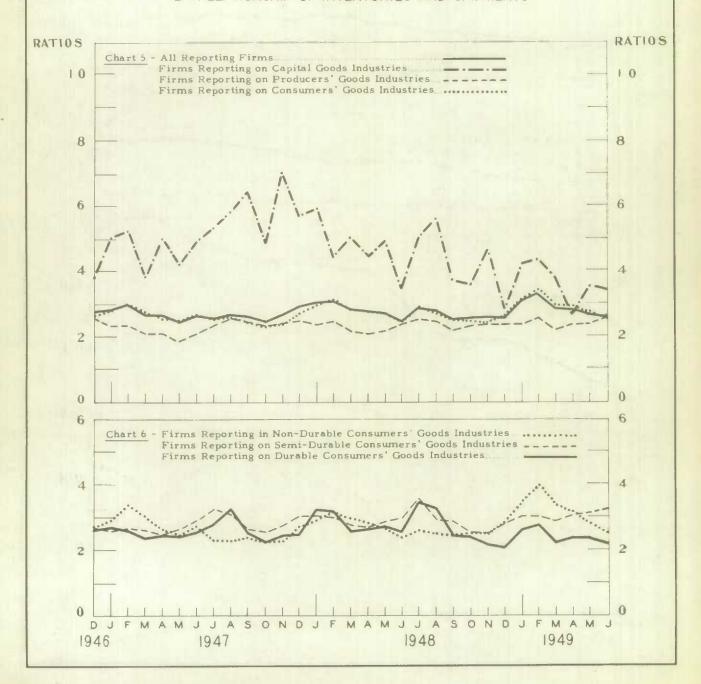

- (1) Indexes of the estimated total value of inventory held in all industries, and in groupings of industries classified according to the economic use made of their products. The estimated totals are based on data collected from samples in industries holding approximately 92 p.c. of all manufacturing inventories. Indexes are based on the average 1947 values of inventory held in each case. July figures are preliminary only.
- (2) Indexes of the value of shipments and inventories, broken down into raw materials, goods in process, and finished goods, for totals of reporting firms in individual industries. The base for these indexes is also the average 1947 value reported in each case. Data for individual industries include the index number for the current month, the previous month, and the same month a year ago.
- (3) Tables showing the average 1947 relationship of value of inventory held at the end of the month to shipments made during the month in selected industries, and also the percentage change in the inventory-shipments relationships during the current month, the previous month and the same month a year ago.
- (4) Charts showing (a) the actual levels of values of shipments and inventories in all reporting firms, and in breakdowns of reporting firms by economic use groupings, and (b) relationships of value of inventory held at the end of the month to value of the month's shipments for the same groupings. These charts cover the period from January 1947 to June 1949.

The total in Table 1 has been presented in detail according to an economic use classification. In this classification goods have been grouped according to whether production consists primarily of consumer goods, capital goods, producers' materials or construction materials. This form of presentation corresponds to the type of use which is ultimately made of the goods produced by various industries. Because some industries produce goods which fall in more than one of these main groups the classification can only be approximate in nature and in allocating certain industries fairly arbitrary decisions had to be made. In time some further grouping of plants within industries should make it possible to improve the accuracy of this presentation.

Within the consumer goods group a further subdivision has been shown on the basis of whether the product is primarily of a perishable, a semi-durable, or a durable nature. This form of presentation has been widely used in recent years and corresponds to the form in which consumer expenditures, part of the country's gross national expenditure, is presented. This should be useful to all those who are interested in the general flow of goods from the primary producing stage to their ultimate destination.