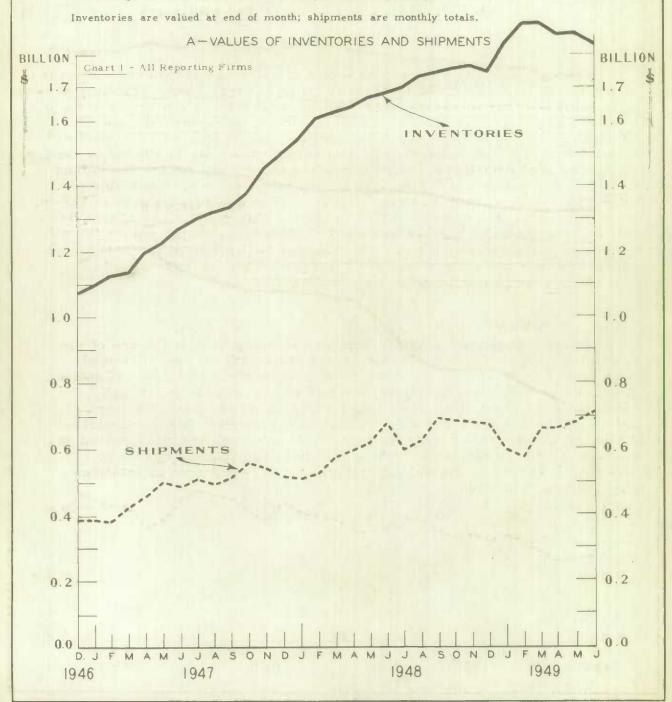

- (1) Indexes of the estimated total value of inventory held in all industries, and in groupings of industries classified according to the economic use made of their products. The estimated totals are based on data collected from samples in industries holding approximately 92 p.c. of all manufacturing inventories. Indexes are based on the average 1947 values of inventory held in each case. July figures are preliminary only.
- (2) Indexes of the value of shipments and inventories, broken down into raw materials, goods in process, and finished goods, for totals of reporting firms in individual industries. The base for these indexes is also the average 1947 value reported in each case. Data for individual industries include the index number for the current month, the previous month, and the same month a year ago.
- (3) Tables showing the average 1947 relationship of value of inventory held at the end of the month to shipments made during the month in selected industries, and also the percentage change in the inventory-shipments relationships during the current month, the previous month and the same month a year ago.
- (4) Charts showing (a) the actual levels of values of shipments and inventories in all reporting firms, and in breakdowns of reporting firms by economic use groupings, and (b) relationships of value of inventory held at the end of the month to value of the month's shipments for the same groupings. These charts cover the period from January 1947 to June 1949.

It must be emphasized that all the above tables and charts are based on values of inventories and shipments. Apart from the fact that knowledge of trends in the value of inventory holdings and shipments is useful in itself, it is also the only feasible approach in industries producing many types of goods, and it is the only method allowing totalling of industries or comparisons of different industries. Changes in value may, however, reflect changes in quantity or changes in price, or both, and differences in the indexes from month to month must be interpreted with this in mind. Factors which must be considered in any attempt to separate the two influences in value changes are discussed on page 10.

Preliminary reports indicate the following trends in inventory holdings at the end of July;

Total inventory value appears to have risen slightly during July, the preliminary index standing at 131.6 per cent of the average 1947 value, as against 130.5 (revised) at the end of June. This is 2 per cent below the high reached in February, but 5.7 per cent above the level of July, 1948. Of the main industry groupings, inventory values in the consumer goods industries remained at approximately the same level as last month, and the index, at 127.3, is 5.2 per cent above last year's level. In the capital goods industries, inventory values fell by 1.2 points in July to reach 108.3; the index is 20 per cent below the high reached last November and 14 per cent below July 1948. Value of stocks in the producers' goods industries rose by 2.9 points to reach a new high for this group at 146.5, which is 16 per cent above last year's level. Inventories in the construction goods industries appear to have risen by 10.6 points, to reach a new high at 179.7, 21 per cent above July 1948 - figures for sawmills, the largest component of this group, are, however, not yet available.