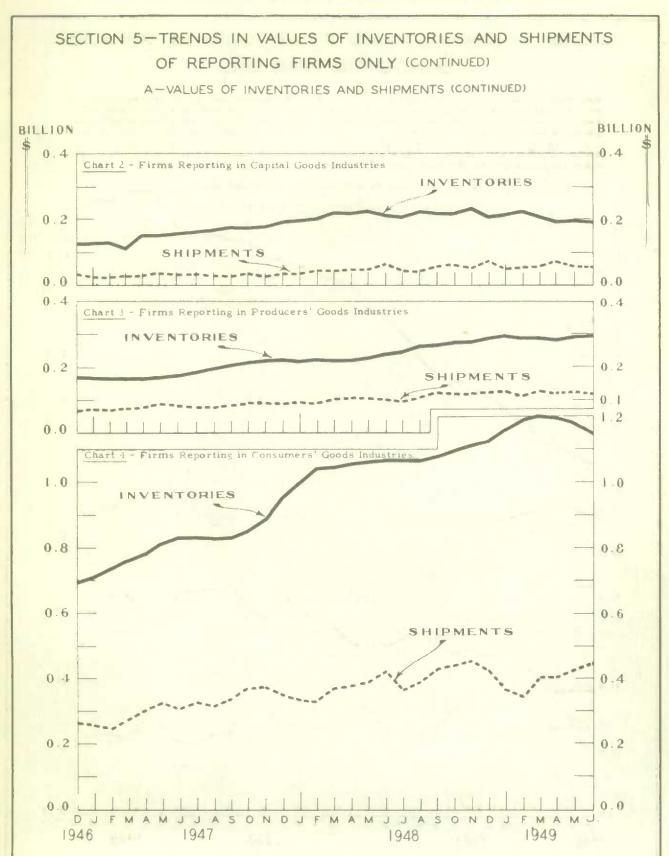

- (1) Indexes of the estimated total value of inventory held in all industries, and in groupings of industries classified according to the economic use made of their products. The estimated totals are based on data collected from samples in industries holding approximately 92 p.c. of all manufacturing inventories. Indexes are based on the average 1947 values of inventory held in each case. July figures are preliminary only.
- (2) Indexes of the value of shipments and inventories, broken down into raw materials, goods in process, and finished goods, for totals of reporting firms in individual industries. The base for these indexes is also the average 1947 value reported in each case. Data for individual industries include the index number for the current month, the previous month, and the same month a year ago.
- (3) Tables showing the average 1947 relationship of value of inventory held at the end of the month to shipments made during the month in selected industries, and also the percentage change in the inventory-shipments relationships during the current month, the previous month and the same month a year ago.
- (4) Charts showing (a) the actual levels of values of shipments and inventories in all reporting firms, and in breakdowns of reporting firms by economic use groupings, and (b) relationships of value of inventory held at the end of the month to value of the month's shipments for the same groupings. These charts cover the period from January 1947 to June 1949.

The total in Table 1 has been presented in detail according to an economic use classification. In this classification goods have been grouped according to whether production consists primarily of consumer goods, capital goods, producers' materials or construction materials. This form of presentation corresponds to the type of use which is ultimately made of the goods produced by various industries. Because some industries produce goods which fall in more than one of these main groups the classification can only be approximate in nature and in allocating certain industries fairly arbitrary decisions had to be made. In time some further grouping of plants within industries should make it possible to improve the accuracy of this presentation.

Within the consumer goods group a further subdivision has been shown on the basis of whether the product is primarily of a perishable, a semi-durable, or a durable nature. This form of presentation has been widely used in recent years and corresponds to the form in which consumer expenditures, part of the country's gross national expenditure, is presented. This should be useful to all those who are interested in the general flow of goods from the primary producing stage to their ultimate destination.