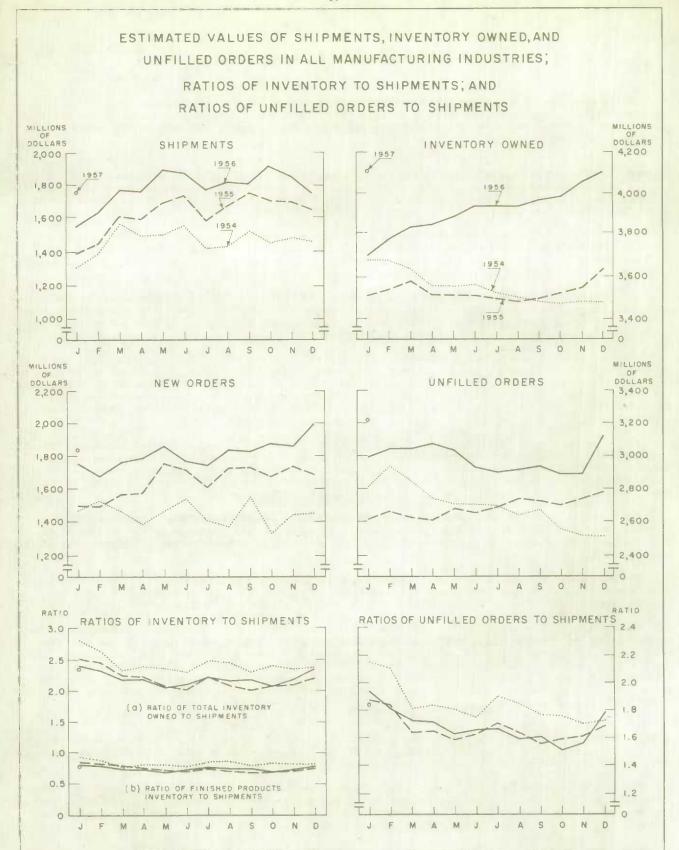

### TREND SUMMARY

Preliminary January estimates show no change in shipments value from the December level (although shipments values normally decline slightly during January), and small increases in Inventory and Unfilled orders values. The increase in Unfilled Orders was largely due to annual contracts in the Pulp and Paper industry.

SHIPMENTS - Value of Shipments, which in the four previous years, showed declines of between 4 and 6% in January as compared with December, this year showed almost no change. The January value was \$1,753 million, as compared with \$1,752.5 million in December, \$1,855 million in November, and \$1,539 million in January, 1956. The January figure was 14% higher than that for January, 1956.

Decreases during the month were general in the Foods and Beverages group of industries, and Tobacco Products also declined. Increases were general in the Iron and Steel Products group, and the Chemical Products group; the Petroleum Products industry, the Brass and Copper Products industry, Men's and Women's Clothing, and Sawmills also showed substantial increases during the month.

Industry groups (Standard Industrial Classification) in which the January shipments were substantially above the January 1956 level included Transportation Equipment (51%), Iron and Steel Products (22%), Electrical Apparatus (24%), and Petroleum Products (17%). Three groups were below last year's level by approximately 5% - Leather Products, Textiles, and Wood Products.

INVENTORY - Value of Inventory owned continued to increase during January, but by a smaller amount than in most months of 1956. The value at the end of the month was \$4,117 million, \$17 million (0.4%) higher than the revised December value of \$4,100 million. (The November estimate has also been revised upward, to \$4,052 million). The January level was \$418 million, or 11.3%, higher than the January, 1956 value of \$3,699 million.

Inventory held under progress payments arrangements was practically unchanged during January. Total inventory held (including both inventory owned, and inventory held under progress payments arrangements) stood at \$4,617 million at the end of January, as compared with \$4,597 at the end of December, \$4,540 million in November, and \$4,131 million at the end of January, 1956. The January level was 0.4% higher than at the end of December and 11.8% higher than at the end of January, 1956.

The increase of \$19 million in total inventory held during January came largely from the finished products component, which rose by \$13.5 million (1%). Goods in process increased by \$10 million (0.8%), while raw materials declined \$3.5 million (0.2%). Each of the three components was 12% higher than at the end of January, 1956.

The only large changes in individual industries during January were increases of \$11 and \$4 million, respectively, in the Tobacco, and Cement and Cement Products industries, and decreases of \$10 and \$6 million, respectively, in the Primary Iron and Steel, and Petroleum Products industries.

The January ratio of total inventory owned to shipments, at 2.35, was practically unchanged from the revised ratio for December (2.32). This ratio was lower than the January ratio in any of the four previous years - the 1953 January ratio was 2.58; January, 1954 was 2.81; January, 1955 was 2.52; and January, 1956 was 2.40. The ratio of finished products inventory to shipments, at 0.79, was slightly above the December ratio of 0.78. Again, however, the January ratio was slightly below that of the immediately preceding years. In 1953, the January ratio was also 0.79, but in 1954 it was 0.92, in 1955 it was 0.85, and in 1956 it was 0.80.

ORDERS - Unfilled orders rose by \$86 million (2.7%) during January to reach \$3,219 million, as compared with the revised December level of \$3,133 million, and the revised November value of \$2,889. The January level was \$222 million (7.4%) higher than the January, 1956 value of \$2,997 million.

The bulk of the increase was accounted for by annual contracts in the Pulp and Paper industry. This industry's unfilled orders rose by \$60 million during the month. Smaller increases occurred in the Primary Iron and Steel, and Shipbuilding industries, while Railroad Rolling Stock and Aircraft showed slight declines.