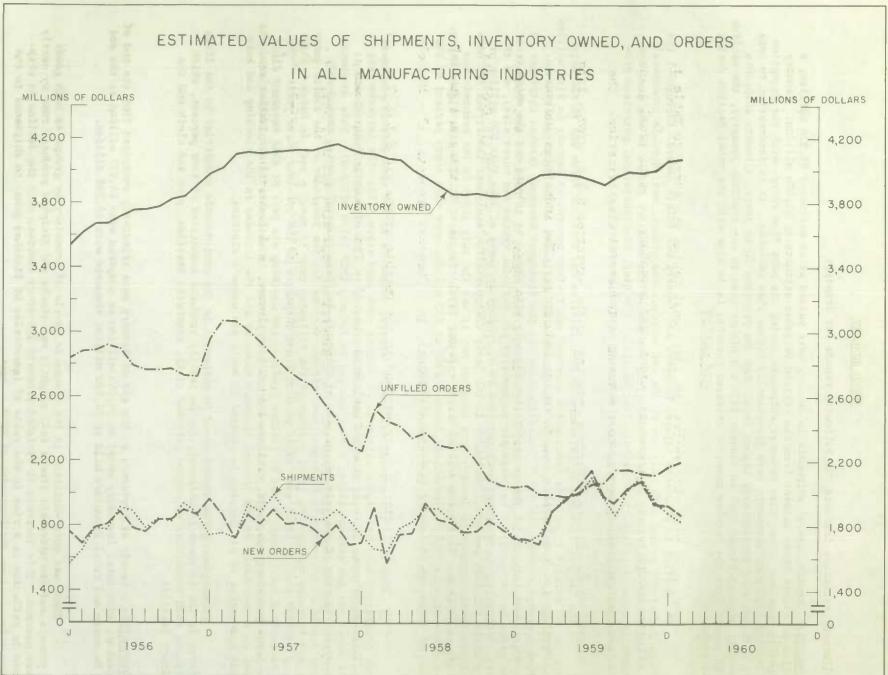

rial Classification. The additions constitute a further grouping of the seventeen S.I.C. groups into Durable and Non-Durable manufacturing industries. The industries included in the Non-Durable group are 1 - Foods and Beverages, 2 - Tobacco and Tobacco Products, 3 - Rubber Products, 4 - Leather Products, 5 - Textile Products, 6 - Knitting Mills and Clothing, 8 - Paper Products, 9 - Printing and Publishing, 15 - Products of Petroleum and Coal, 16 - Chemical Products, 17 - Miscellaneous Manufacturing Industries; and in the Durable groups are S.I.C. 7 -Wood Products, 10 - Iron and Steel Products, 11 - Transportation Equipment, 12 - Non-Ferrous Metal Products. These groupings correspond to the durable and non-durable groupings published in the employment and industrial production statistics.



ÍV

### TREND SUMMARY

### Preliminary estimates indicate the following trends for January:

<u>SHIPMENTS</u>: - Manufacturers' shipments in January were valued at an estimated \$1,834 million, a decline of almost three percent from the revised December estimate of \$1,884 million. January shipments have been lower than December shipments during the past five years, with the exception of January 1957 when shipments were fractionally higher than December. It is interesting to note that although at a considerably higher level than the previous three years, (January shipments are eight percent higher than in January 1959 and higher than in any previous January), the decline in shipments from the October peak, of thirteen percent, is in line with the usual decline during this period.

The de