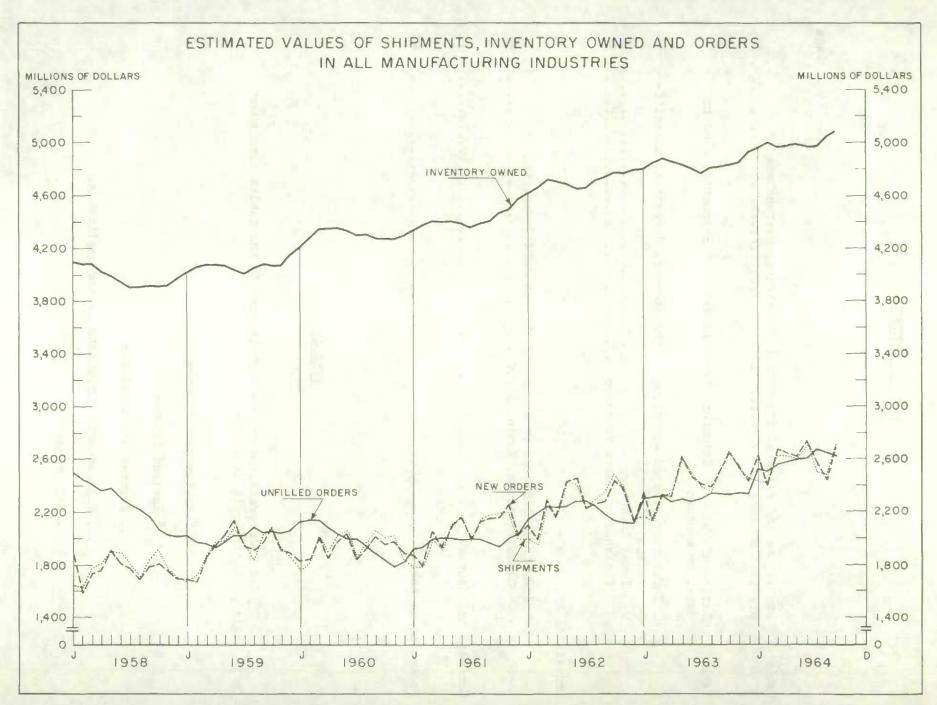

- Nil or zero.

TREND SUMMARY

Manufacturers' shipments in September were valued at an estimated \$2,700.8 million, up 8.9 per cent from the revised August estimate of \$2,480.2 million and 7.3 per cent from the September 1963 estimate of \$2,516.4 million. The increase in September was, however, less than the usual seasonal increase as compared with August, as the seasonally adjusted estimate of \$2,535.8 million shows a decline of just over 2%.

Total inventory owned by manufacturers in September was estimated at \$5,087.7 million, an increase of 0.7 per cent from the revised August estimate of \$5,050.4 million and of 5.5 per cent from the September 1963 estimate of \$4,824.4 million. Total inventory held by manufacturers, estimated at \$5,357.6 million, was 0.5 per cent higher than the revised August estimate of \$5,328.3 million and 4.8 per cent higher than the September 1963 estimate of \$5,111.1 million. The increase in total inventory held in September was only slightly greater than expected from the seasonal movement as the seasonally adjusted estimate at \$5,387.5 million was only 0.6 per cent greater than the August estimate. Inventory of goods in process was fractionally lower while inventories of raw materials were just over 1 per cent higher and those of finished products 0.8 per cent higher than in August.

New orders in September were estimated at \$2,683.0 million, an increase of 9.5 per cent from the revised August estimate of \$2,449.3 million, and a rise of 6.7 per cent from the September 1963 estimate of \$2,515.6 million. Unfilled orders for September, estimated at \$2,622.7 million, were 0.7 per cent lower than the revised August estimate of \$2,640.4 million but 12.5 per cent higher than the September 1963 estimate of \$2,330.2 million. The decline in unfilled orders for September was, however, less than expected seasonally as the seasonally adjusted estimate, at \$2,673.0 million, was 1.7 per cent higher than the August estimate.