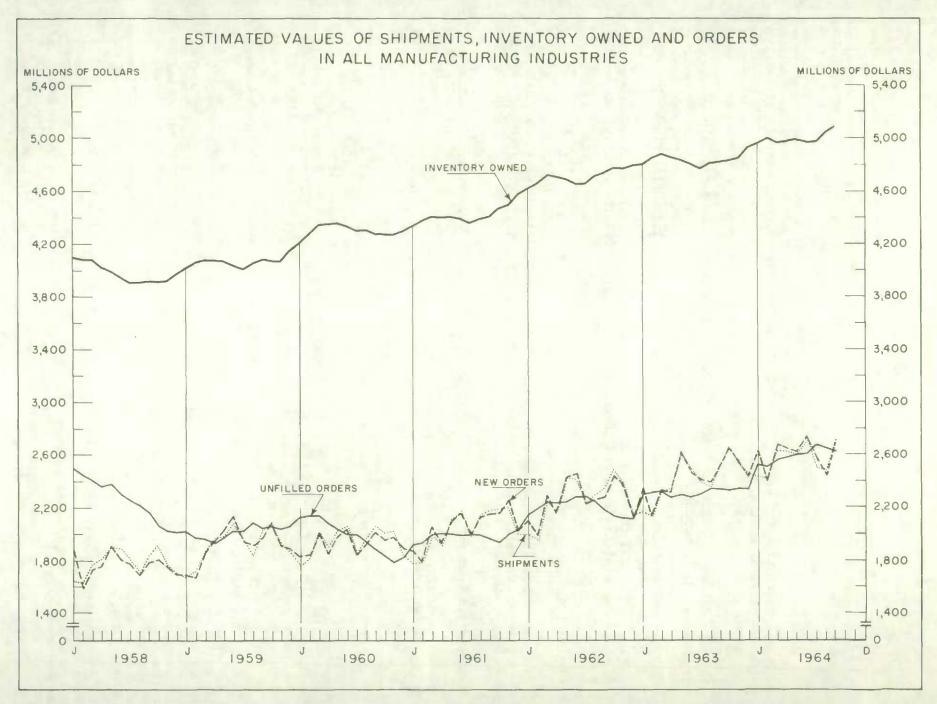

Manufacturers' shipments in September were valued at an estimated \$2,700.8 million, up 8.9 per cent from the revised August estimate of \$2,480.2 million and 7.3 per cent from the September 1963 estimate of \$2,516.4 million. The increase in September was, however, less than the usual seasonal increase as compared with August, as the seasonally adjusted estimate of \$2,535.8 million shows a decline of just over 2%.

Total inventory owned by manufacturers in September was estimated at \$5,087.7 million, an increase of 0.7 per cent from the revised August estimate of \$5,050.4 million and of 5.5 per cent from the September 1963 estimate of \$4,824.4 million. Total inventory held by manufacturers, estimated at \$5,357.6 million, was 0.5 per cent higher than the revised August estimate of \$5,328.3 million and 4.8 per cent higher than the September 1963 estimate of \$5,111.1 million. The increase in total inventory held in September was only slightly greater than expected from the seasonal movement as the seasonally adjusted estimate at \$5,387.5 million was only 0.6 per cent greater than the August estimate. Inventory of goods in process was fractionally lower while inventories of raw materials were just over 1 per cent higher and those of finished products 0.8 per cent higher than in August.

New orders in September were estimated at \$2,683.0 million, an increase of 9.5 per cent from the revised August estimate of \$2,449.3 million, and a rise of 6.7 per cent from the September 1963 estimate of \$2,515.6 million. Unfilled orders for September, estimated at \$2,622.7 million, were 0.7 per cent lower than the revised August estimate of \$2,640.4 million but 12.5 per cent higher than the September 1963 estimate of \$2,330.2 million. The decline in unfilled orders for September was, however, less than expected seasonally as the seasonally adjusted estimate, at \$2,673.0 million, was 1.7 per cent higher than the August estimate.