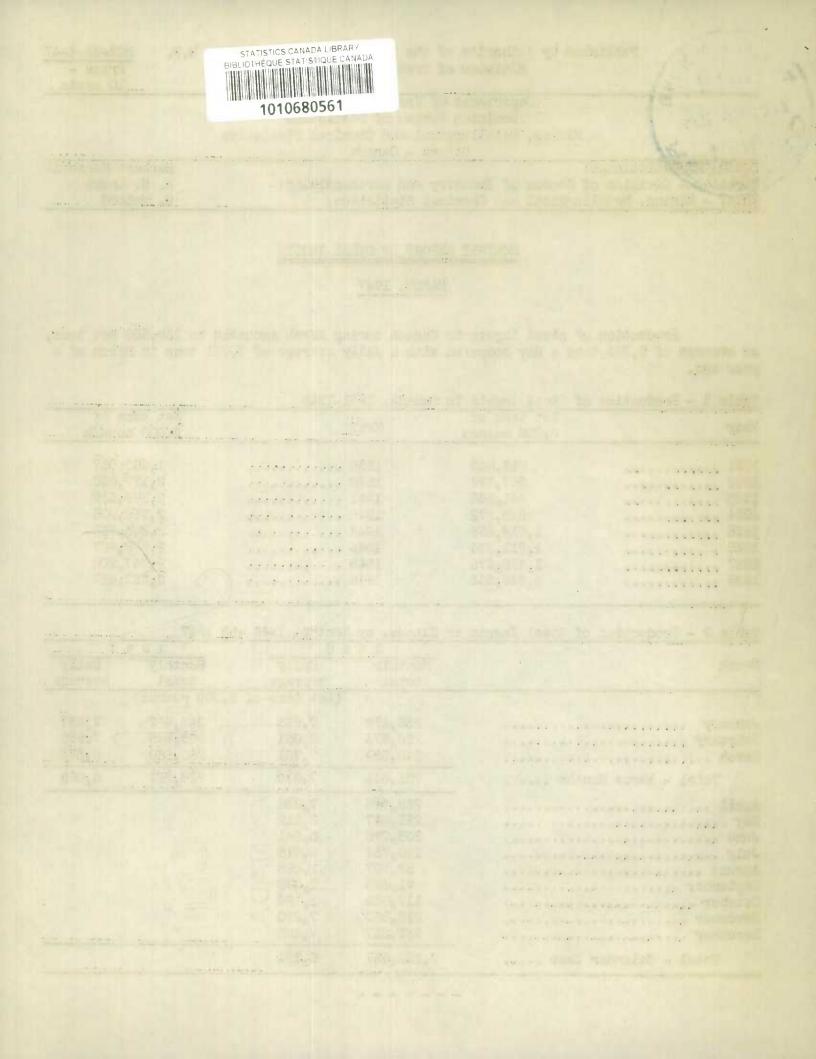

## MARCH, 1947

Production of steel ingots in Canada during March amounted to 259,560 net tons, an average of 8,373 tons a day compared with a daily average of 7,761 tons in March of a year ago.

Table 1 - Production of Steel Ingots in Canada, 1931-1946

| lear | Net tons of<br>2,000 pounds | Year | Net tons of<br>2,000 pounds |  |
|------|-----------------------------|------|-----------------------------|--|
| 1931 | 713,948                     | 1939 | 1,490,057                   |  |
| 1932 | 367,774                     | 1940 | 2,177,630                   |  |
| .933 | 441,346                     | 1941 | 2,593,512                   |  |
| .934 | 825,572                     | 1942 | 2,958,906                   |  |
| .935 | 1,018,288                   | 1943 | 2,846,736                   |  |
| 936  | 1,211,334                   | 1944 | 2,878,407                   |  |
| .937 | 1,496,575                   | 1945 | 2,747,206                   |  |
| 938  | 1,235,465                   | 1946 | 2,253,437                   |  |

## Table 2 - Production of Steel Ingots in Canada, by Months, 1946 and 1947

|                       | 1946      |              | 1947          |         |
|-----------------------|-----------|--------------|---------------|---------|
| Month                 | Monthly   | Daily        | Monthly       | Daily   |
|                       | total     | average      | total         | average |
|                       |           | (Net tons of | 2,000 pounds) |         |
| January               | 236,479   | 7,628        | 243,557       | 7,857   |
| February              | 226,273   | 8,081        | 223,145       | 7,969   |
| March                 | 240,589   | 7,761        | 259,560       | 8,373   |
| Total - Three Months  | 703,341   | 7,815        | 726,262       | 8,069   |
| April                 | 239,463   | 7,988        |               |         |
| May                   | 251,697   | 8,119        |               |         |
| June                  | 208,296   | 6,941        |               |         |
| July                  | 130,754   | 4,218        |               |         |
| August                | 82,707    | 2,668        |               |         |
| September             | 71,363    | 2,378        |               |         |
| October               | 117,669   | 3,796        |               |         |
| November              | 216,830   | 7,230        |               |         |
| December              | 231,317   | 7,462        |               |         |
| Total - Calendar Year | 2,253,437 | 6,174        |               |         |