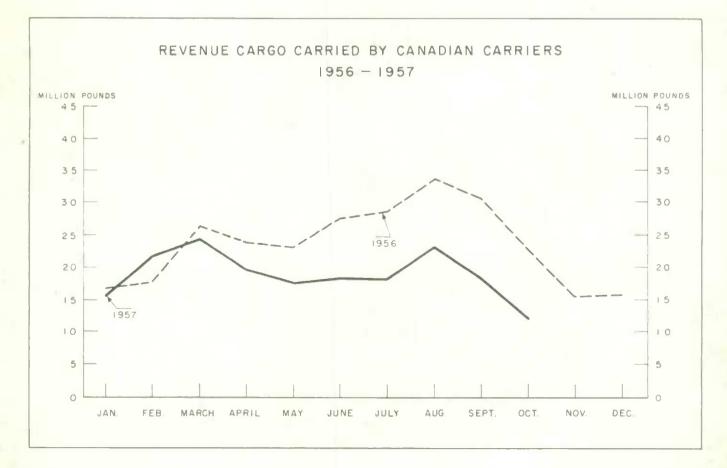

## October, 1957

Canadian air carriers transported 2.2 p.c. more revenue passengers but 47.0 p.c. less revenue cargo in October this year, as compared with October, 1956. Operating revenue for the month decreased 5.3 p.c. to \$13,510,790 from \$14,270,241, while operating expenses rose 5.6 p.c. to \$14,499,088 from \$13,706,386. Consequently the month's operations resulted in a deficit of \$988,298 in contrast to the operating surplus of \$563,855 one year ago.

Revenue cargo, including airmail dropped to 14,422,759 lb. from 24,947,-449 lb. in October, 1956. Revenue freight fell sharply to 10,402,345 lb. from 21,053,413 lb. and express to 1,152,467 lb. from 1,396,554 lb. In contrast, excess baggage carried rose to 555,688 lb. from 451,685 lb. and airmail to 2,312,259 lb. from 2,045,817 lb.