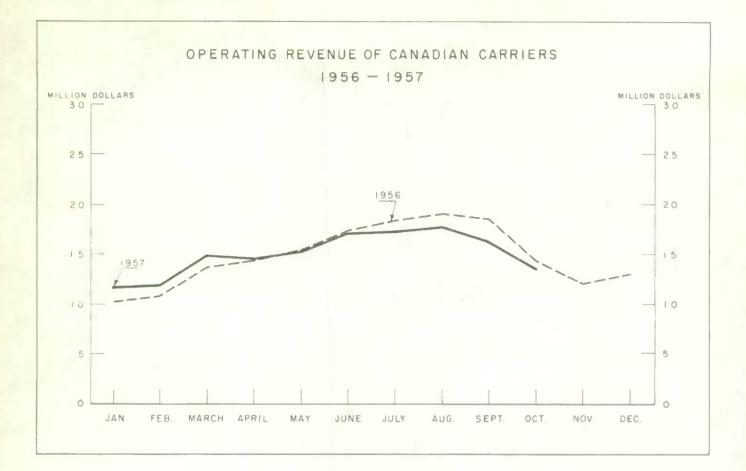

## October, 1957

Canadian air carriers transported 2.2 p.c. more revenue passengers but 47.0 p.c. less revenue cargo in October this year, as compared with October, 1956. Operating revenue for the month decreased 5.3 p.c. to \$13,510,790 from \$14,270,241, while operating expenses rose 5.6 p.c. to \$14,499,088 from \$13,706,386. Consequently the month's operations resulted in a deficit of \$988,298 in contrast to the operating surplus of \$563,855 one year ago.

All revenue accounts with the exception of express and bulk transportation showed increases over the previous year. Passenger fares increased to \$9,444,230 from \$8,615,871, a gain of 9.6 p.c. Mail revenue rose to \$1,013,913 from \$920,085, freight earnings from unit toll service to \$635,233 from \$527,499 and excess baggage revenue to \$146,876 from \$112,753. Express receipts decreased to \$290,712 from \$295,637 and bulk transportation revenue, which includes both passengers and cargo flown in chartered service registered a decline of 54.5 p.c. dropping to \$1,529,940 from \$3,362,579.