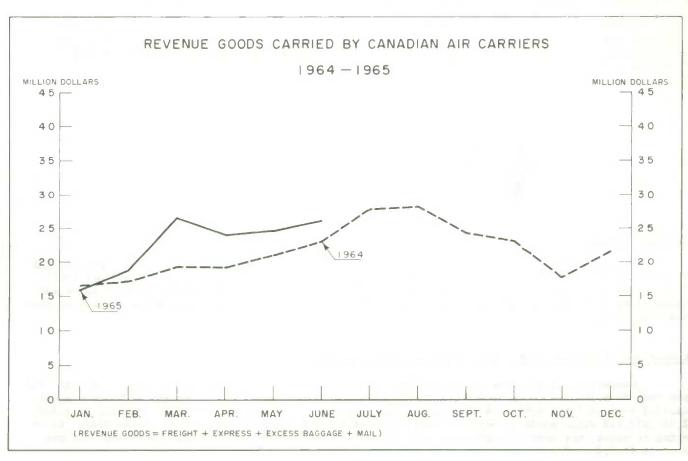

#### REVIEW OF JUNE OPERATIONS

Increases were reported in the transportation of both revenue passengers and revenue goods by Canadian air carriers during the month of June compared with June 1964. The number of passengers carried totalled 606,412 an increase of 10.3 per cent. The weight of goods transported rose to 13,020 tons, an increase of 12.9 per cent. Revenue miles flown increased 11.1 per cent to 10,849,914.

#### Cumulative Figures for the Year to Date (Canadian Carriers)

Compared with the same period in 1964 the first six months of 1965 showed an increase of 12.7 per cent to 3,354,361 in the number of revenue passengers carried while the weight of revenue goods carried rose 10.9 per cent to 63,612 tons. Passenger-miles performed by Canadian carriers totalled 2,096,827,618 while goods ton-miles totalled 58,883,698 for the first six months of the year. Operating revenues increased 17.2 per cent to \$174,767,907 while operating expenses increased 13.1 per cent to \$167,342.720.