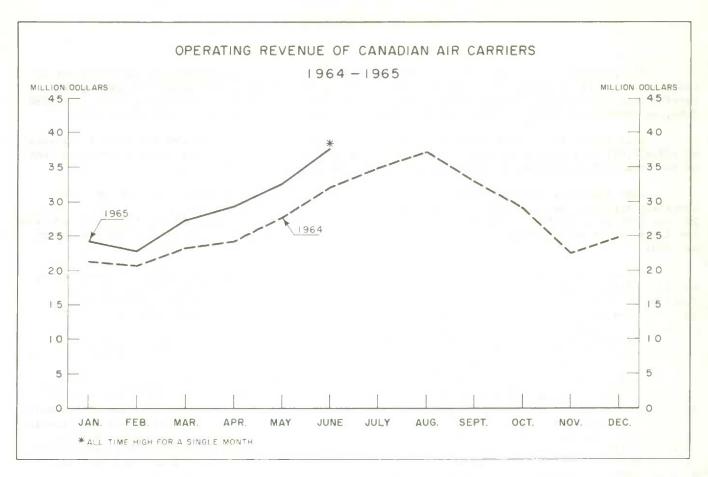

June operating revenues showed a 16.9 per cent increase over June 1964 to \$37,382,361 while operating expenses rose 12.1 per cent to \$30,213,121 resulting in an operating income of \$7,169,240. In June 1964 an operating income of \$5,042,761 was reported. A net income of \$6,258,029 after provision for income taxes was reported for June 1965 as compared to an income of \$4,102,596 for the same month in 1964.

#### Cumulative Figures for the Year to Date (Canadian Carriers)

Compared with the same period in 1964 the first six months of 1965 showed an increase of 12.7 per cent to 3,354,361 in the number of revenue passengers carried while the weight of revenue goods carried rose 10.9 per cent to 63,612 tons. Passenger-miles performed by Canadian carriers totalled 2,096,827,618 while goods ton-miles totalled 58,883,698 for the first six months of the year. Operating revenues increased 17.2 per cent to \$174,767,907 while operating expenses increased 13.1 per cent to \$167,342.720.