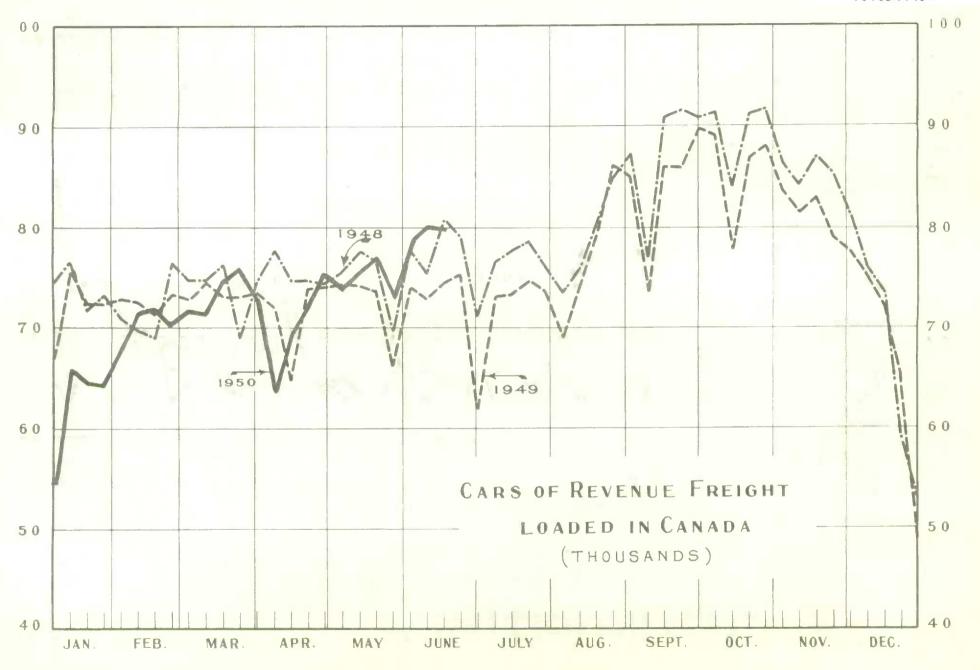

## CAR LOADINGS

VOL. XXV11

(Twenty-fourth week ended June 17, 1950)

No. 24

The volume of car loadings was fairly well maintained in the 24th week at 79,919 cars compared with 79.977 cars in the preceding week and registered a good gain of 5,426 cars or 7.3 p.c. over the 24th period of last year. The current total is just slightly under the all time record established for the week in 1948 at 80.827 cers.

Eastern division loadings continued to climb at 54,875 cars against 53,984 in the previous week and 50.085 cars in the 24th period of 1949. Advances were shown in grain, vegetables, coke, ores, building products. mine products, lumber, gasoline, autos, woodpulp and paper, and pulpwood. The Western area recovering from the Manitoba floods but beset by a recurrence of trouble in the Freser Valley reported 25,044 cars against 24,408 cars one year ago. Live stock, coal, logs, lumber, crude oil and autos were heavier.

The national total demonstrated widespread improvement in the output of several industries. Vegetables increased 88 cars to 268, live stock rose from 1,410 to 1,567 cars with U. S. demand strong, coal was up 109 cars to 5,605, while ores improved 384 cars to 3,688 for the week. Building products, reflecting a very active construction program climbed from 5,090 to 5,485 cars, while lumber rose 1,555 cars to 5,636. Pulpwood appears to have come out of the doldrums of the last 14 months and 4,076 cars were loaded as against 3,240 cars in the 24th week last year. In the face of heavy woodpulp and paper shipments, the low level of the pulpwood movement by rail has been puzzling. Woodpulp and paper at 4,267 cars for the week rose from 3,649 cars in 1949. Crude oil at 1.524 cars was up from 902 cars last year while gasoline and other oils rose 278 cars to 4.520.

Autos and trucks really rolled off the assembly lines following industrial peace and 1,805 car loads were shipped during the week compared with only 1,096 last year. Other manufactures and miscellaneous products at 6.187 improved 361 cars. Declines were limited to grain and grain products, other forest products, fertilizers and L.C.L., which eased from 18,423 to 17,836 cars.

Receipts from foreign connections rose from 30,733 to 32,618 cars as Canadian imports from the United States continue to rise as well as intransit traffic.

For the first 24 weeks 1,712,251 cars were loaded in Canada, down some 26,048 or 1.5 p.c. from the same period last year.