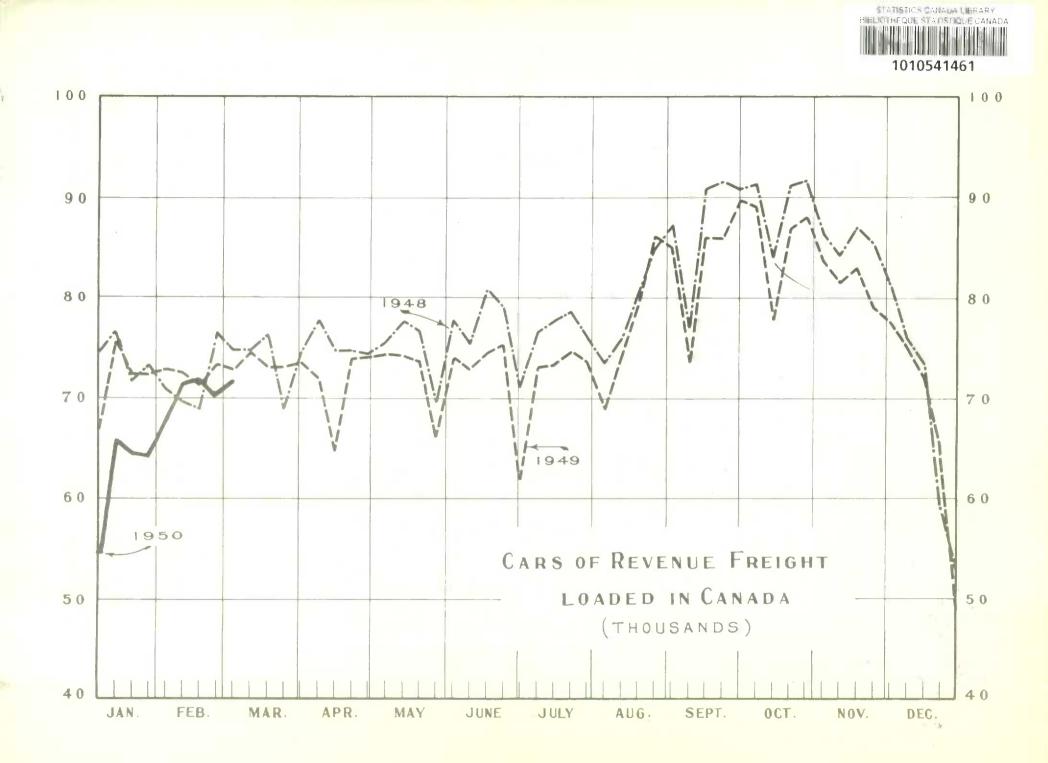

Cars of revenue freight oaded in Canada during the week ended March 4th amounted to 71,552 cars, up 1,532 cars over the revised total of 70,020 cars reported for the preceding week, but 1.5 p.c. or 1,119 cars under the ninth week of 1949 when the total was 72,671 cars.

Cumulative totals for the first nine weeks show 600,395 cars loaded in Canada compared with 650,064 in the similar period of 1949 and 655,782 cars in 1948. The decline from the 1949 cumulative was 7.6 p.c. compared to a drop of nearly 17 p.c. experienced by U.S. Railroads.