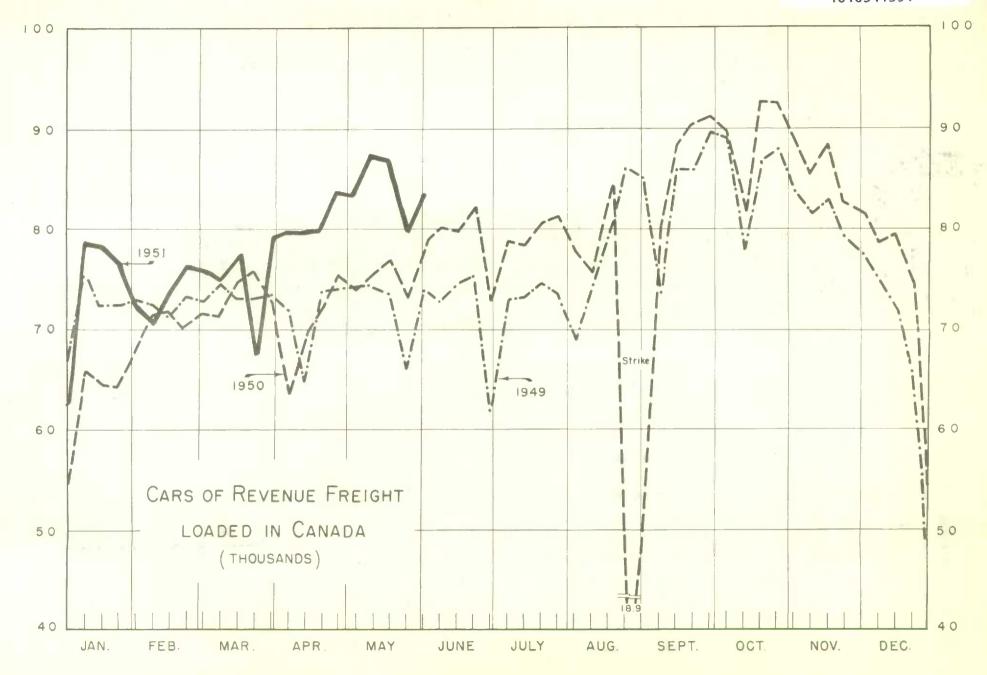

During the week ended June 2nd a total of 83,278 cars were loaded compared with 79,996 cars in the preceding holiday week and 79,108 cars in the 22nd period of last year. The gain over the same week of 1950 was thus 4,170 cars or 5.3 p.c.

Cumulative loadings in the 22 week period totalled 1,706,324 cars, an increase of 155,902 cars or 9.9 p.c. over the similar period of last year when 1,552,422 cars were reported. Foreign receipts advanced to 789,321 cars against 668,794 cars in the same comparison.