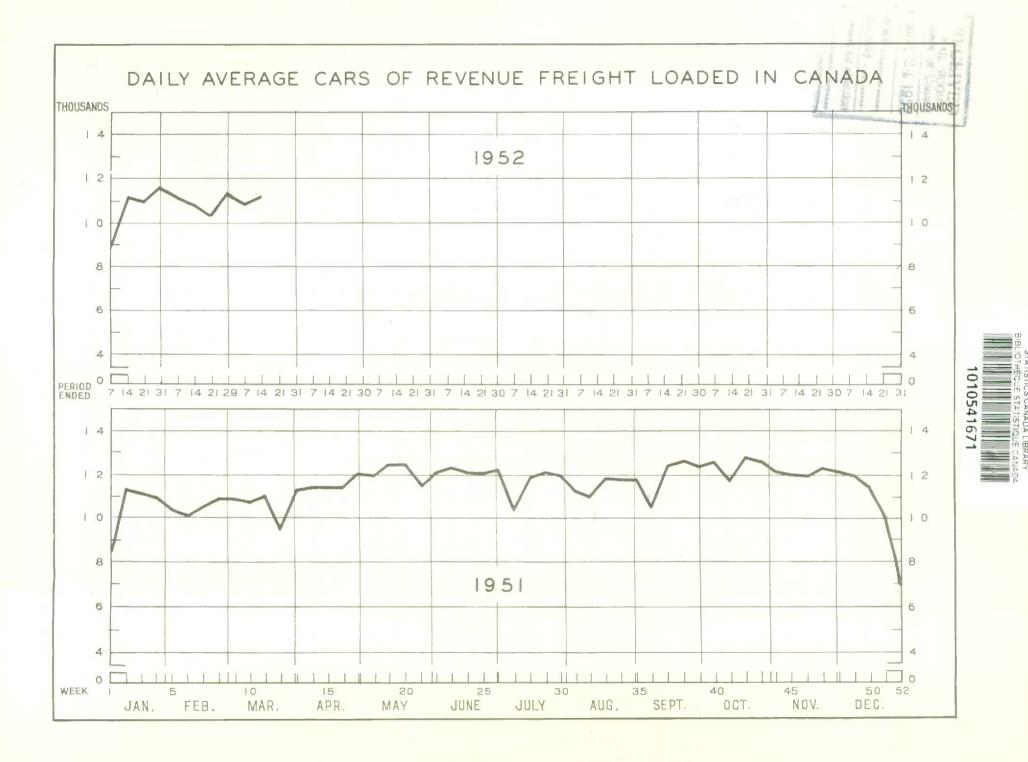

Revenue freight volume registered improvement in the second seven days of March when 77,280 cars loaded were reported by the leading lines. The daily average for the period was 11,040 compared with 10,850 cars during the preceding week. Information available on the similar period of 1951 indicates a minor gain in loadings and sizeable betterment in receipts from foreign connections. A Balkanizing array of embargoes covering Canadian animals and products was at hand for the period. In addition, activities on the New York Central and the Wabash were stalled by a sample strike in effect until March 15th, which cut into receipts from and deliveries to these connections.

Receipts from connections for the period were 55,065 against 57,482 cars one week earlier.

Continued gains over the preceding period and over the approximate week last year were shown in loadings of grain. An early opening of navigation on the Upper Lakes is anticipated and arrangements have been made for an augmented fleet to move grain cargoes down to more central locations. American vessels will be granted a six weeks permit for the runs to the Georgian Bay ports in order to expedite the movement. Fresh fruits, logs, other forest products, gasoline and petroleum oils, implements and fertilizers were loaded in greater volume this year. The major declines continued in hay and straw, livestock, meats, coal, building products, other mine products, automobiles and trucks, and L.C.L.

Eastern loadings during the period ended March 14th amounted to 50,896 cars versus 49,972 one week earlier while the western area had 26,384 cars, up 405 cars from the preceding period.

Cumulative loadings for the first 10 periods of the current year were 801,797 cars and an additional 587,450 cars were received from foreign connections, indicating an overall traffic gain on similar periods of previous years.