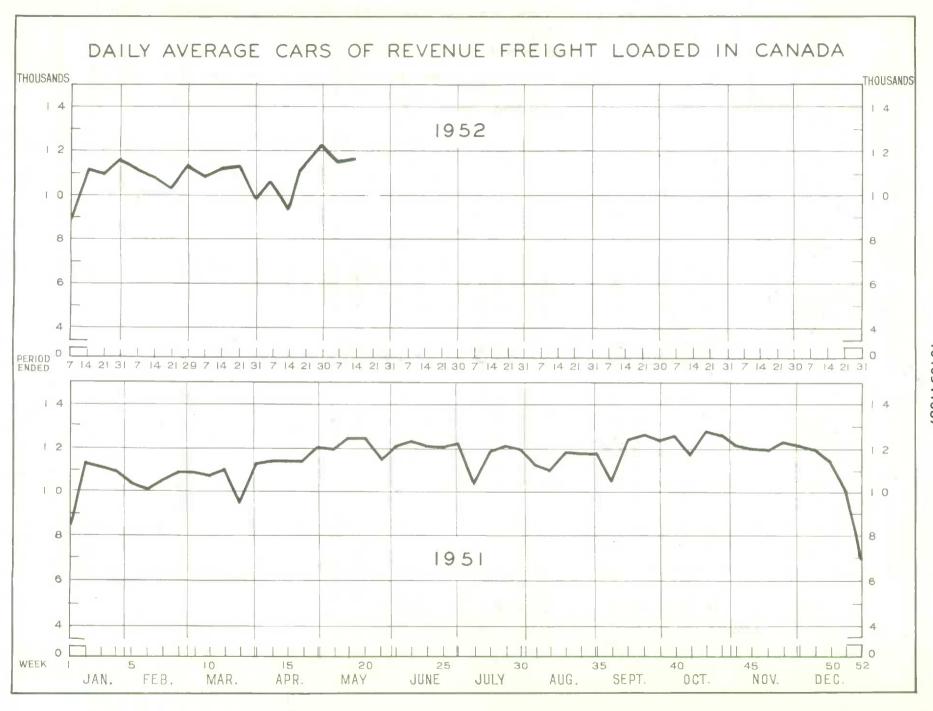

8504-501

21-5-52

Revenue carloadings in the second period of May improved to 81,473 cars from 80,631 in the week ended May 7th as grain, ores, and forestry items moved in heavier volume. The eastern division reported 53,141 cars against 52,774 one week earlier while the western total was up 475 cars to 28,332. Receipts from connections were off 496 cars at 33,744. The daily average leadings for the period at 11,639 cars were running below approximately the similar period of 1951 when coal, pulpwood, woodpulp and paper, miscellaneous manufactures and L.C.L. were higher.

Available comparisons with the second period of May last year indicate improvement in grain products, meats, other mine products, logs, gasoline and petroleum oils, implements and machinery and in canned foods. The overall grain movement appeared lighter while fruits were sharply lower as well as vegetables. Coal shipments were off considerably with loadings for one major line down from 1,536 to 1,079 cars. Building products, pulpwood, crude oil, sugar, iron and steel, autos as well as miscellaneous manufactures and L.C.L. merchandise continued at reduced volume as compared with mid-May of 1951, when daily averages were at record levels for that time of year.