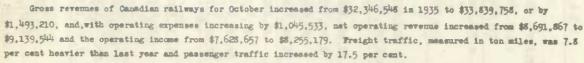

RAILWAYS IN CANADA

ACU 79 1007

WITH ANNUAL OPERATING REVENUES OF \$500,000 OR OVER

BIELIOTHEQUE

OCTOBER, 1936

For January - October, gross revenues were \$253,218,236 in 1935 and \$272,367,704 in 1936, an increase of \$19,149,468, operating expenses were heavier in 1936 by \$17,397,638 and the operating income increased from \$23,947,300 to \$24,787,418, or by \$840,118.