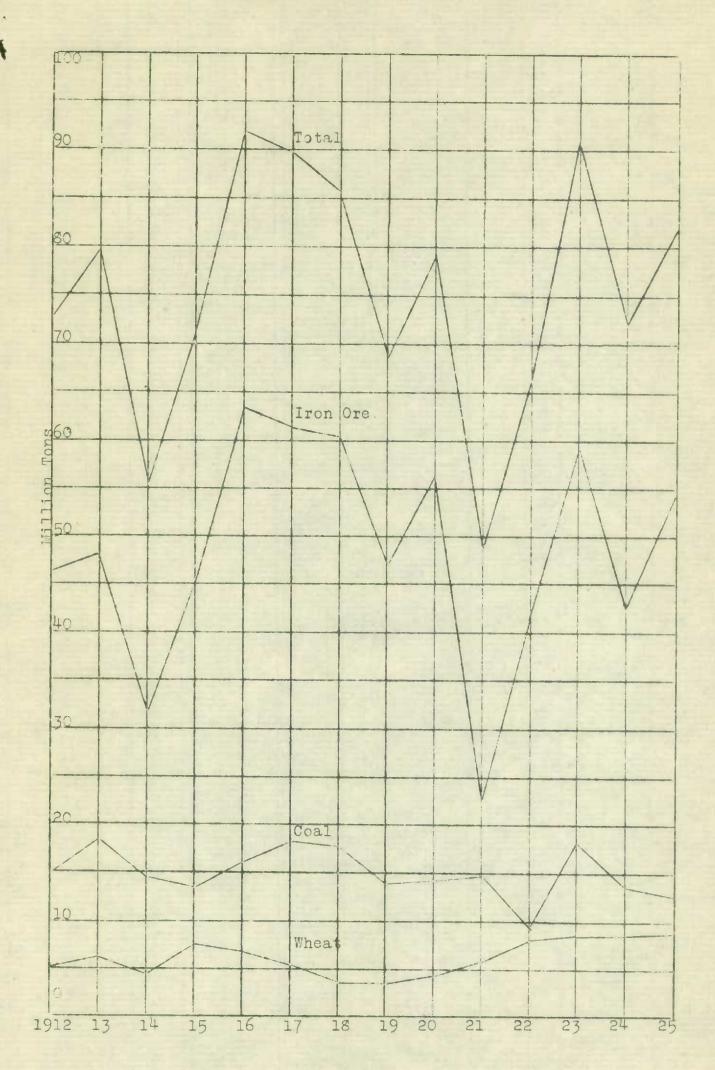

#### Sault Ste. Marie Canals: Canadian and United States Locks:

The aggregate vessel tonnage through these locks in 1925 amounted to 69,237,687 tons, an increase of 11,945,726 tons as compared with 1924. The total freight carried was 81,871,699 tons, a betterment of 9,836,854 tons over the previous year. The most conspicuous increases were: iron ore-11,382,167 tons, wheat-95,346 tons, or 3,178,200 bushels and merchandise, 79,944 tons. Decreases were: other grains-669,369 tons, coal (hard and soft) 691,757 tons, and flour 170,707 tons. Through these locks in 1925 passed 307,520,005 bushels of

Canadian grain composed of 225,675,750 bushels of wheat, 40,267,229 bushels of cats, 31,528,580 bushels of barley, 6,203,797 bushels of flax and 3,844,649 bushels of wheels of the total Canadian wheat 97,395,108 bushels were destined to Canadian ports and 128,280,642 bushels to United States ports. The transportation of Canadian wheat was as follows: Canadian bottoms, 104,135,187 bushels; United States bottoms, 121,176,531 bushels and other bottoms, 364,032 bushels.

## FOR SEASON OF NAVIGATION, 1925

|                               |             | Season of                                | Navigation                              |
|-------------------------------|-------------|------------------------------------------|-----------------------------------------|
| Sault Sta, Marie Canal        | 9.9         | 1925                                     | 1924                                    |
| Canadian & American           |             |                                          |                                         |
| Vaccal                        | No          | 20 661                                   | 17,867                                  |
| Vessels Registered Tonnage    | No.<br>Tons | 20,651                                   | 57,291,961                              |
| Passengero                    | No.         | 57,095                                   | 53,825                                  |
| Flour                         | Barrels     | 9,289,330                                | 10,996,400                              |
| Wheat Other Grains            | Bushels     | 292,832,673                              | 154, 107, 130                           |
| Iron Cre                      | Tons        | 53,874,364                               | 42,491,637                              |
| Soft Coal                     | n .         | 11,977,347                               | 12,133,892                              |
| Hard Coal                     | 7           | 899,989                                  |                                         |
| Total Freight                 | "           | 81,871,699                               | 72,034,845                              |
| Sault Ste, Marie Canal        | •           |                                          |                                         |
| Canadian Lock:                |             |                                          |                                         |
| Vessels                       | No.         | 3,534                                    | 3,316                                   |
| Registered Tonnage Passengers | Tons        | 5,687,547                                | 4,992,571                               |
| Barley                        | Tons        | 775,772                                  | 34, 367<br>57, 453                      |
| Cats                          | n n         | 235,981<br>445,158                       | 210,343                                 |
| Wheat Flour                   | . 15        | 373,348                                  | 402,211<br>491,582                      |
| Total Freight                 | tr .        | 1,634,970                                | 1,631,548                               |
|                               |             | -, -, -, -, -, -, -, -, -, -, -, -, -, - | ,,,,,,,,,,,,,,,,,,,,,,,,,,,,,,,,,,,,,,, |
| Welland Canal:                |             |                                          |                                         |
| Vessels                       | No.         | 5,866                                    | 5,361                                   |
| Registered Tonnage Barley     | Tons        | 5,567,136<br>326,341                     | 5,016,511                               |
| Corn                          | T I I       | 51,076                                   | 87,010                                  |
| Oats                          | 17          | 583,897                                  | 204,739                                 |
| Rye<br>Theat                  | n           | 287,019<br>2,261,218                     | 243,214                                 |
| Pulpwood                      | n           | 287,959                                  | 211,767                                 |
| Soft Coal                     | ft ft       | 1,052,375                                | 576,572<br>160,787                      |
| Sand Total Freight            | Ħ           | 5,640,298                                | 5,037,412                               |
|                               |             |                                          |                                         |
| St. Lawrence Canal:           |             |                                          | 11 570                                  |
| Vessels Registered Tonnage.   | No.<br>Tons | 12,556 6,630,227                         | 11,538 5,882,806                        |
| Passengers .                  | No.         | 82,848                                   | 78,450                                  |
| Corn                          | Tons        | 36,405                                   | 46,216                                  |
| Cats<br>Rye                   | ii ii       | 565,384<br>286,094                       | 201,020                                 |
| Wheat                         | п           | 2,250,426                                | 2,993,902                               |
| Petroleum & Oils              | n<br>n      | 68,740<br>674,909                        | 49,265                                  |
| Pulpwood<br>Hard Coal         | n           | 96,293                                   | 147,043                                 |
| Soft Coal                     | Ħ .         | 1,011,858                                | 622,732                                 |
| Sand Total Freight            | TT TT       | 241,231<br>6,206,988                     | 187,885                                 |
|                               |             | 0,000,000                                | 2,22-,21                                |
| Ottawa Canal:                 | 37          | 2 01/                                    | 0 22 2                                  |
| Vessels Registered Tonnage    | No.<br>Tons | 2,246<br>317,855                         | 2,313                                   |
| Passengers                    | No.         | 28,545                                   | 25,067                                  |
| Total Freight                 | Tons        | 214,940                                  | 205,534                                 |
| Rideau Canal:                 |             |                                          |                                         |
| Vessels ,                     | No.         | 1,496                                    | 1,419                                   |
| Registered Tonnage            | Tons        | 105.036                                  | 103,384                                 |
| Passengers Total Freight      | No.<br>Tons | 4,359<br>85,785                          | 3,345                                   |
| TO OUT ETOTATIO               | 1 (119      | 0), 10)                                  | 0,,00                                   |