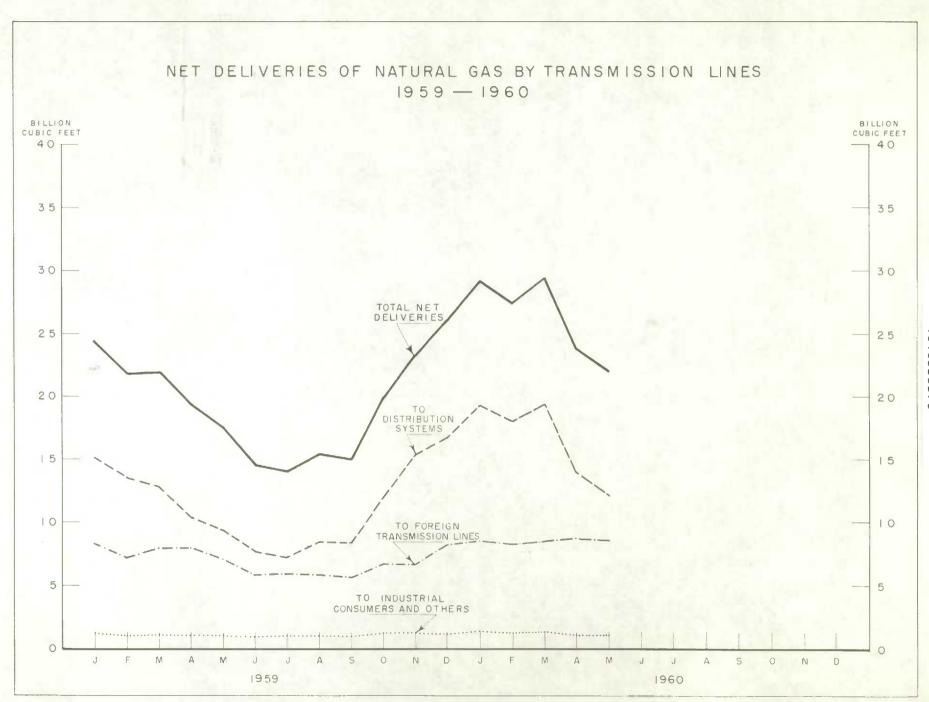

Net deliveries of natural gas through Canadian pipe lines totalled 22,046,380 MCF in May, 1960, up 26.0 per cent from the total of 17,494,232 in May last year. The daily average sendout was 711,174 MCF compared with 564,330 last year.

For the five months ended May 31, 1960 net deliveries increased 25.4 per cent to 131,700,984 MCF from 104,993,852. Daily average sendout was 866,454 MCF compared with 695,324. Deliveries to distribution systems increased 35.2 per cent to 82,787,110 MCF from 61,226,818, deliveries to industrial consumers and others, 22.4 per cent to 6,323,530 from 5,167,185 and exports to the United States, 10.3 per cent to 42,590,344 from 38,599,849. During this period 60,668,125 MCF was delivered to Canadian transmission lines and 4,109,284 to storage, bringing total gross deliveries to 196,478,393 MCF.

The statistics included in this report refer to the operations of companies primarily engaged in transmission of natural gas and hence do not comprise the transmission operations of companies predominantly involved in the distribution of natural gas.

A "transmission" pipe line is defined as a pipe line constructed to carry natural gas at any stage between gas processing plants (residue gas) or field gate meter points (dry gas) and local distribution systems. Transmission pipe lines may receive gas directly from processing plants or field gate meter points or may receive gas from another transmission line or storage area. Also, transmission lines may deliver to other transmission lines or storage areas rather than directly to distribution systems.