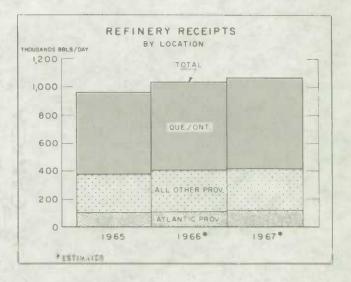

1. Crude Oil Requirements for Refineries 1965 to 1967

The table on page 3 gives details of the Industry's latest estimates of refinery receipts of crude oil (including condensate, etc.). These data are shown in summarized form in the table on page 2.

It will be seen that:

- Total requirements (domestic and imports) of crude oil needs for Canadian refineries are estimated to increase from 1,039,000 barrels daily (B/D) in 1966 to 1,068,000 B/D in 1967, an increase of 3% approximately. The corresponding increase, 1966 over 1965, was 8% approximately.

- Canadian crude requirements for refining are expected to increase by 1% from 604,000 B/D in 1966 to 611,000 B/D in 1967. This compares with an increase of almost 6% in 1966 over 1965.

- Imported crude requirements for refining are expected to increase by 5% from 435,000 B/D in 1966 to 457,000 B/D in 1967. This compares with an increase of 10% in 1966 over 1965.

- New needs of crude oil for refining are expected to amount to 29,000 B/D in 1967 compared with 73,000 B/D in 1966. Forecasts indicate that domestic production will supply 24% of these new needs (7,000 B/D) and imports 76% (22,000 B/D). For 1966, the corresponding shares of new needs were: domestic production 45% (33,000 B/D); imports 55% (40,000 B/D).

#### 2. Crude Oil Requirements for Exports 1965 to 1967

From the table on page 3 it will be seen that exports are estimated at 348,000 B/D in 1966, an increase of 18% over 1965. A similar trend so far appears from the first quarter 1967 estimates.

## 3. Growth of Primary Refinery Capacity 1962 to 1966

Primary capacity increased by 63,000 B/D in 1966 compared to 1965, an increase of almost 6%. Current firm industry plans seem to envisage a slower growth rate in 1967. See table page 4 for details.

## Antistanted and Artual Refinery Receipts of Crude Oil, Condensate and Pentanes Plus

|                                                       | 1965                  |                       | 19                    | 966                   |                       | 1967                  |                       |                       |                    |  |
|-------------------------------------------------------|-----------------------|-----------------------|-----------------------|-----------------------|-----------------------|-----------------------|-----------------------|-----------------------|--------------------|--|
|                                                       | Actual                | Actual                |                       | Estimat               | ed                    |                       | Est                   | imated                | 1000               |  |
|                                                       | Jan Dec.              | Jan Oct.              | Nov.                  | Dec.                  | Jan Dec.              | Jan.                  | Feb.                  | Mar.                  | Jan Dec            |  |
|                                                       |                       |                       |                       | 1000 E                | arrels per da         | ay                    |                       |                       |                    |  |
| By source:                                            |                       |                       |                       |                       | 21255                 |                       | 1.87                  | 1.4                   |                    |  |
| Domestic:                                             | 112                   |                       |                       |                       | 2 HUS.                |                       |                       | 1                     |                    |  |
| Western<br>Eastern                                    | 567.9<br>3.5          | 594.4<br>3.6          | 639.0<br>3.6          | 620.0<br>3.6          | 600.3<br>3.6          | 625.4<br>3.7          | 624.3<br>3.7          | 615.8<br>3.7          | 607.<br>3.         |  |
| Totals                                                | 571.4                 | 598.0                 | 642.6                 | 623.6                 | 603.9                 | 629.1                 | 628.0                 | 619.5                 | 610.               |  |
| Imported                                              | 394.5                 | 426.3                 | 503.3                 | 452.3                 | 434.8                 | 469.0                 | 481.2                 | 477.3                 | 457.               |  |
| Total requirements                                    | 965.9                 | 1,024.3               | 1,145.9               | 1,075.9               | 1,038.7               | 1,098.1               | 1,109.2               | 1,096.8               | 1,068.             |  |
| Total requirements 1965                               | -                     | 961.7                 | 998.3                 | 976.7                 | -                     | -                     | -                     | -                     |                    |  |
| By location:                                          | -                     |                       |                       |                       |                       |                       |                       |                       |                    |  |
| AtlanticQuebec                                        | 103.5<br>289.2        | 108.0<br>316.6        | 134.2 369.1           | 99.6<br>352.7         | 109.4<br>324.0        | 115.1<br>353.9        | 123.5<br>357.8        | 110.6                 | 116.<br>338.       |  |
| Ontario<br>Manitoba<br>Saskatchewan                   | 301.4<br>39.4<br>58.4 | 312.2<br>39.1<br>61.8 | 327.9<br>45.7<br>63.3 | 318.1<br>45.1<br>64.4 | 314.0<br>40.2<br>62.1 | 322.4<br>42.9<br>69.3 | 321.9<br>43.3<br>66.7 | 322.4<br>43.5<br>59.5 | 316.<br>39.<br>62. |  |
| Alberta<br>British Columbia<br>Barth West Territories | 91.5<br>80.7<br>1.8   | 91.4<br>93.2<br>2.0   | 99.4<br>104.9<br>1.4  | 95.6<br>97.3<br>3.1   | 92.5<br>94.5<br>2.0   | 98.1<br>94.0<br>2.4   | 93.0<br>100.0<br>3.0  | 93.0<br>99.2<br>2.0   | 93.<br>98.<br>2.   |  |
| focal requirements                                    | 965.9                 | 1,024.3               | 1,145.9               | 1,075.9               | 1,038.7               | 1,098.1               | 1,109.2               | 1,096.8               | 1,068.             |  |
| Exports requirements(1)                               | 294.9                 | 338.7                 | 380.4                 | 403.3                 | 347.6                 | 425.9                 | 382.7                 | 375.9                 |                    |  |