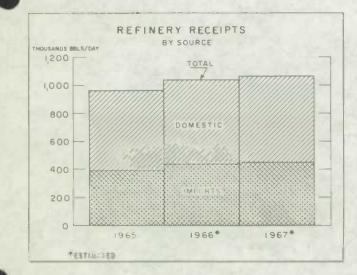

1. Crude Oil Requirements for Refineries 1965 to 1967

The table on page 3 gives details of the Industry's latest estimates of refinery receipts of crude oil (including condensate, etc.). These data are shown in summarized form in the table on page 2.

|          | 196               | 5   | 1966              |     |              |     | 1967              |     |              |     |  |
|----------|-------------------|-----|-------------------|-----|--------------|-----|-------------------|-----|--------------|-----|--|
|          | Require-<br>ments |     | Require-<br>ments |     | New<br>needs |     | Require-<br>ments |     | New<br>needs |     |  |
|          | Vol.              | 2%  | Vol.              | %   | Vol.         | %   | Vol.              | %   | Vol.         | %   |  |
| Domestic | 571               | 59  | 604               | 58  | 33           | 45  | 611               | 57  | 7            | 24  |  |
| Imports  | 395               | 41  | 435               | 42  | 40           | 55  | 457               | 43  | 22           | 76  |  |
| Totals   | 966               | 100 | 1,039             | 100 | 73           | 100 | 1,068             | 100 | 29           | 100 |  |

It will be seen that:

- Total requirements (domestic and imports) of crude oil needs for Canadian refineries are estimated to increase from 1,039,000 barrels daily (B/D) in 1966 to 1,068,000 B/D in 1967, an increase of 3% approximately. The corresponding increase, 1966 over 1965, was 8% approximately.

- Canadian crude requirements for refining are expected to increase by 1% from 604,000 B/D in 1966 to 611,000 B/D in 1967. This compares with an increase of almost 6% in 1966 over 1965.

- Imported crude requirements for refining are expected to increase by 5% from 435,000 B/D in 1966 to 457,000 B/D in 1967. This compares with an increase of 10% in 1966 over 1965.

- New needs of crude oil for refining are expected to amount to 29,000 B/D in 1967 compared with 73,000 B/D in 1966. Forecasts indicate that domestic production will supply 24% of these new needs (7,000 B/D) and imports 76% (22,000 B/D). For 1966, the corresponding shares of new needs were: domestic production 45% (33,000 B/D); imports 55% (40,000 B/D).