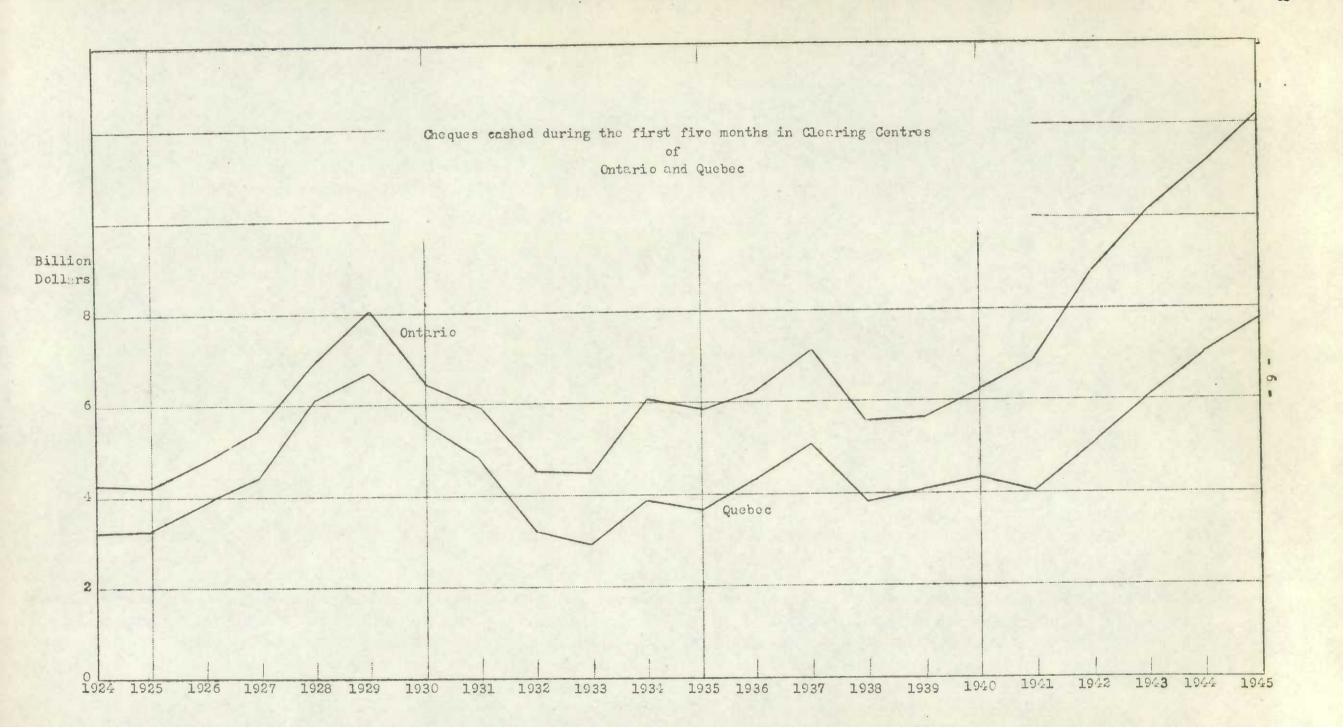

## Comparison with the first five months of 1944.

Cheques cashed in the first five months of 1945 were greater than in the same period of any other year. The total was \$26.6 billion against \$24.7 billion in the first five months of 1944. Consecutive increases were shown from 1938 to the present time, reflecting the advance in economic activity generated by war conditions. From an historical viewpoint the maximum of the last major economic cycle was reached in 1929 when the total was \$19.3 billion. This total was unsurpassed until 1943 when the total reached \$21.1 billion.

Four of the five economic areas reached a new high position in respect of cheques cashed in the first five months of the year. The total in the Prairie Provinces during the same period of 1944 was somewhat higher than in the last five months. The remaining four economic areas recorded a new maximum for the elapsed portion of the present year. The total for Ontario was \$12.3 billion, an increase of nearly \$1<sup>1</sup>/<sub>4</sub> billion over the same period of the preceding year. The amount of cheques cashed in Ontario for the first five months of the year has shown a new high position year by year from 1942 to the present. Debits in Quebec during the first five months rose from \$6.9 billion to \$7.7 billion, a gain of 10 per cent. The levels of 1944 and 1945 have been in excess of the preceding maximum reached in 1929. Bank debits in the Maritime Provinces were \$604 million, an increase of 13.8 per cent over the first five months of 1944. An upward trend has been shown in the Maritime Provinces since 1938, high points having been recorded in 1929 and 1937.

Attention is drawn to Table 5 on page 4 presenting the amount of cheques cashed in clearing centres during the first five months of the years 1924 to 1945 in each of the five economic areas. New high records were established for each of the areas except the Prairie Provinces during the first five months of 1945. A higher total was shown for the Prairie Provinces in the same period of last year. With this exception the early months of 1945 created historical maxima for the different economic areas.