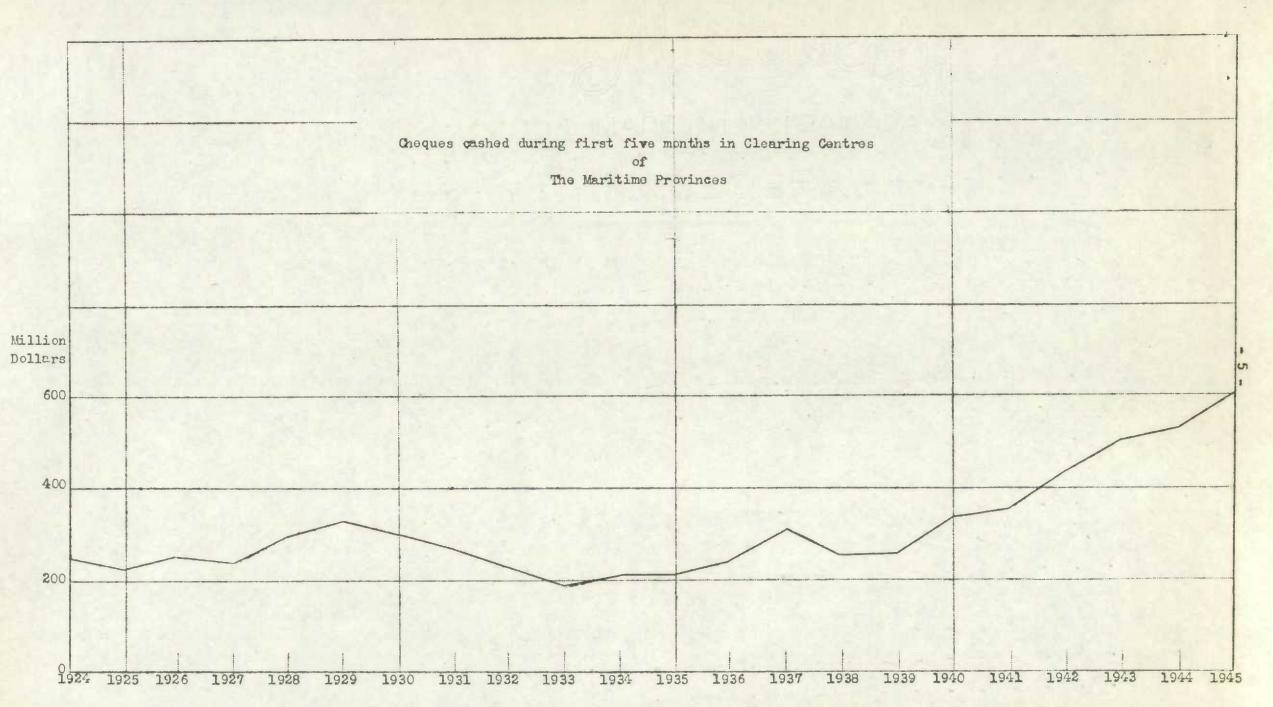

Four of the five economic areas reached a new high position in respect of cheques cashed in the first five months of the year. The total in the Prairie Provinces during the same period of 1944 was somewhat higher than in the last five months. The remaining four economic areas recorded a new maximum for the elapsed portion of the present year. The total for Ontario was \$12.3 billion, an increase of nearly \$1<sup>1</sup>/<sub>4</sub> billion over the same period of the preceding year. The amount of cheques cashed in Ontario for the first five months of the year has shown a new high position year by year from 1942 to the present. Debits in Quebec during the first five months rose from \$6.9 billion to \$7.7 billion, a gain of 10 per cent. The levels of 1944 and 1945 have been in excess of the preceding maximum reached in 1929. Bank debits in the Maritime Provinces were \$604 million, an increase of 13.8 per cent over the first five months of 1944. An upward trend has been shown in the Maritime Provinces since 1938, high points having been recorded in 1929 and 1937.