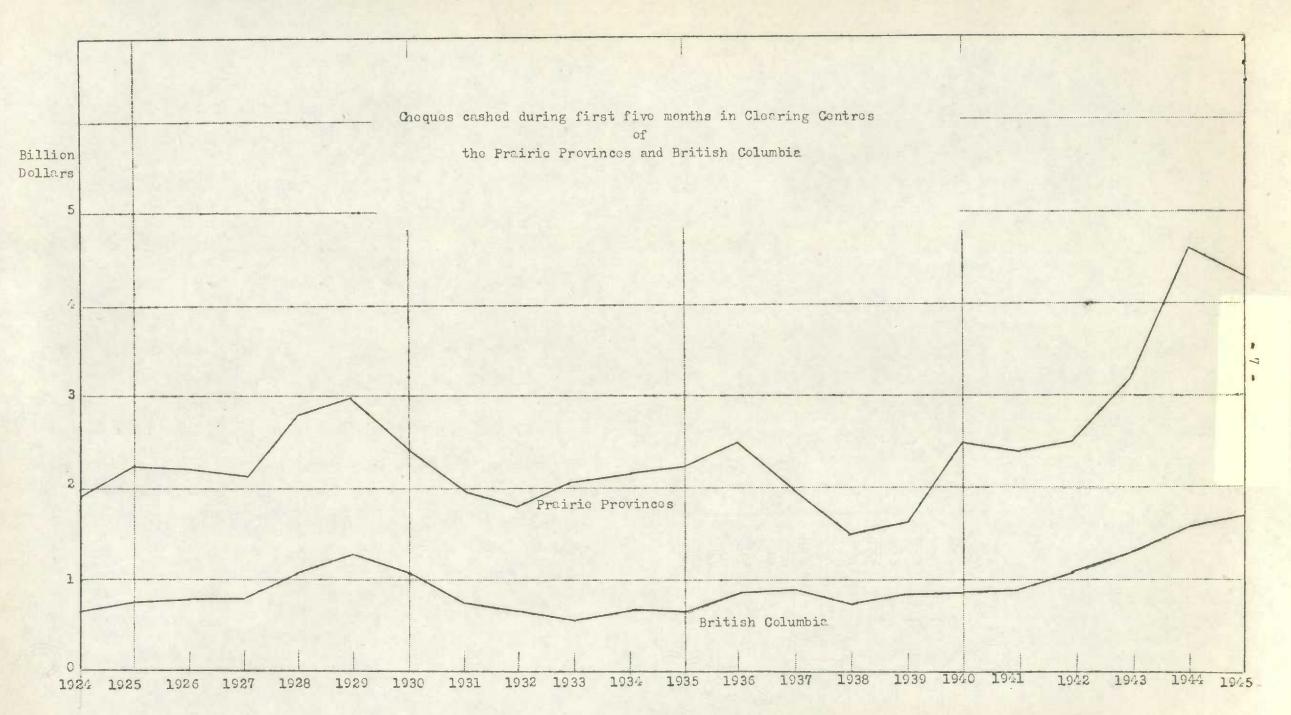

Four of the five economic areas reached a new high position in respect of cheques cashed in the first five months of the year. The total in the Prairie Provinces during the same period of 1944 was somewhat higher than in the last five months. The remaining four economic areas recorded a new maximum for the elapsed portion of the present year. The total for Ontario was \$12.3 billion, an increase of nearly \$1<sup>1</sup>/<sub>4</sub> billion over the same period of the preceding year. The amount of cheques cashed in Ontario for the first five months of the year has shown a new high position year by year from 1942 to the present. Debits in Quebec during the first five months rose from \$6.9 billion to \$7.7 billion, a gain of 10 per cent. The levels of 1944 and 1945 have been in excess of the preceding maximum reached in 1929. Bank debits in the Maritime Provinces were \$604 million, an increase of 13.8 per cent over the first five months of 1944. An upward trend has been shown in the Maritime Provinces since 1938, high points having been recorded in 1929 and 1937.

Attention is drawn to Table 5 on page 4 presenting the amount of cheques cashed in clearing centres during the first five months of the years 1924 to 1945 in each of the five economic areas. New high records were established for each of the areas except the Prairie Provinces during the first five months of 1945. A higher total was shown for the Prairie Provinces in the same period of last year. With this exception the early months of 1945 created historical maxima for the different economic areas.