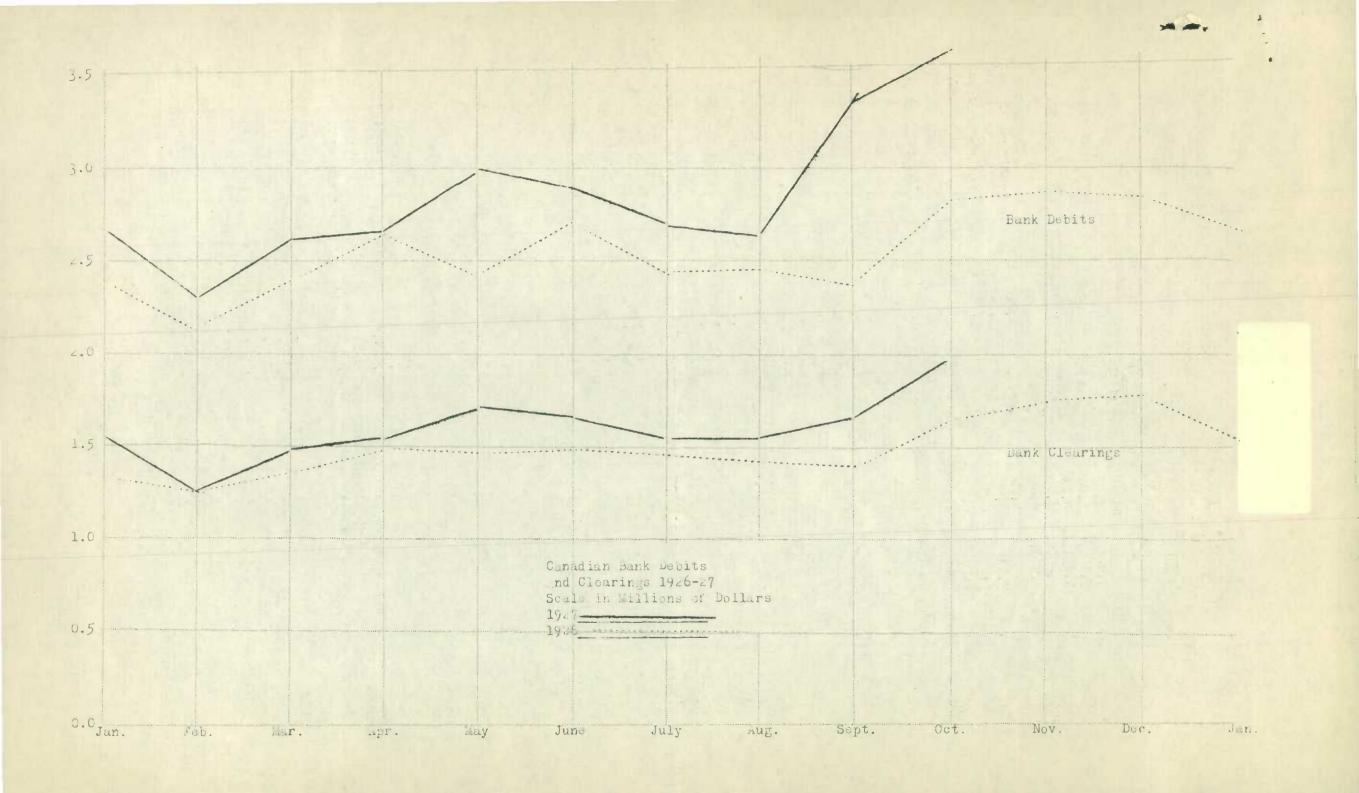

### Amount of Cheques charged against Bank Accounts at the Clearing House Centres, October, 1927.

The continued activity on the stock and mining exchanges in October was reflected in bank debits to individual accounts, which were at a higher point than in any other month since the record was first kept in January 1924. The increase over October, 1926 was 24 p.c., the total, as reported to the Dominion Bureau of Statistics by the Canadian Bankers' Association, being \$3,511,800,000. This amount compared with \$2,830,800,000 in October 1926, and \$2,843,900,000 in September last. The gain over the preceding month was 23.5 p.c., while the seasonal increase, according to the experience with bank clearings over a period of 12 years, is slightly more than 30 p.c. Bank clearings were \$1,976,000,000 in October, compared with \$1,648,000,000 in the same month last year, an increase of nearly 20 p.c.

#### Debits in First Ten Months.

The total debits during the first ten months of 1927 were \$27,669,000,000, compared with \$24,599,000,000 in the same period of 1926, an increase of 12.5 p.c. The total for each of the months in 1927 was greater than the corresponding totals in 1926. Much of the increase in the present year was due to gains in Quebec and Ontario, where the increases in the cumulative totals were 18.3 p.c. and 16.4 p.c. respectively. The increase in British Columbia was 4 p.c., while the moderate increase of 0.5 p.c. was shown in the Maritime Provinces. The decline in the Prairie Provinces, the only economic area which failed to show an increase in this comparison, was slightly more than 1 p.c.