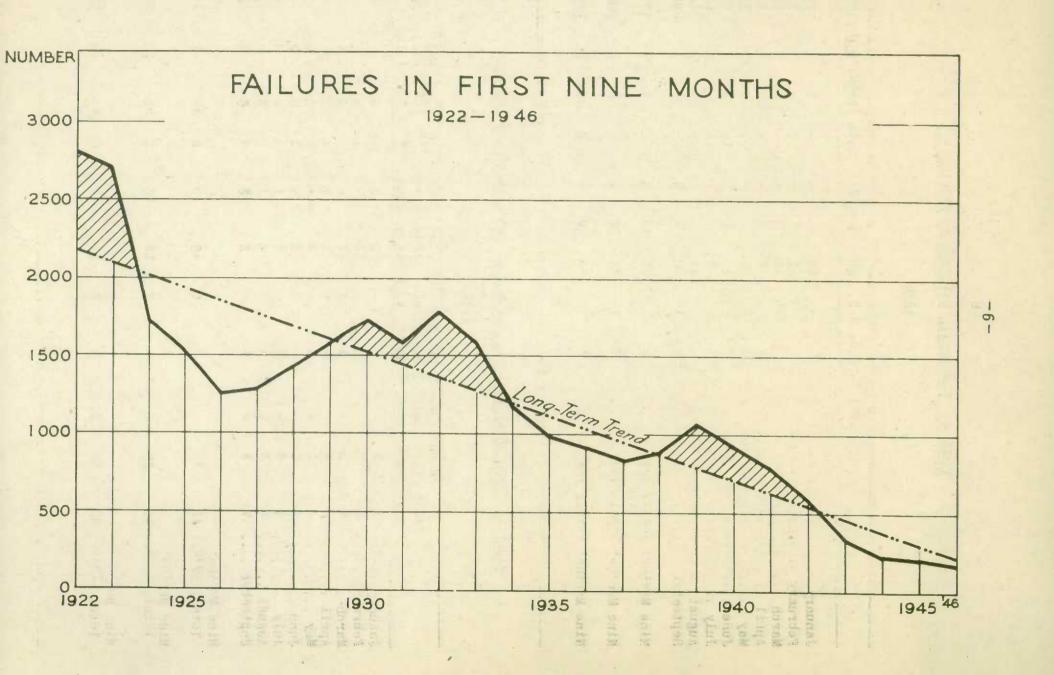

The number of failures receded to a lower point during the first nine months of 1946 than in a similar period of any year since the statistics were first collected in 1922. Assignments were reduced to 177 compared with 202, the previous minimum recorded for the first nine months of 1945, a decline of about 12.4 p.c. having been shown. A downward trend for the nine-month period has been shown for the last seven years.

Lets Represent the second commencer and a second commencer and

TABLE 1. NUMBER OF COMMERCIAL FAILURES AND DEFAULTED LIABILITIES.

# 1922 - 1946.

|      | Number of Failures Defaulted Liabilities |               |                  |                |                 |                  |                |  |  |
|------|------------------------------------------|---------------|------------------|----------------|-----------------|------------------|----------------|--|--|
| Ye   | ar                                       | First<br>Half | Third<br>Quarter | Nine<br>Months | First<br>Half   | Third<br>Quarter | Nine<br>Months |  |  |
| 1922 |                                          | 1,896         | 904              | 2,800          | and the section | e e upur         | 1000世          |  |  |
| 1923 |                                          | 1,996         | 711              | 2,707          | 35,280,185      | 11,293,168       | 46,573,353     |  |  |
| 1924 |                                          | 1,280         | 437              | 1,717          | 29,089,870      | 8,343,722        | 37,433,592     |  |  |
| 1925 |                                          | 1,097         | 416              | 1,513          | 17,314,681      | 6,575,215        | 23,889,896     |  |  |
| 1926 |                                          | 864           | 393              | 1,257          | 14,822,794      | 7,192,785        | 22,015,579     |  |  |
| 1927 |                                          | 891           | 403              | 1,294          | 13,743,501      | 7,122,469        | 20,865,970     |  |  |
| 1928 |                                          | 960           | 454              | 1,414          | 14,085,085      | 6,671,417        | 20,756,502     |  |  |
| 1929 |                                          | 1,153         | 436              | 1,589          | 20,561,131      | 6,057,517        | 26,618,648     |  |  |
| 1930 |                                          | 1,205         | 520              | 1,725          | 27,123,342      | 9,525,072        | 36,648,414     |  |  |
| 1931 |                                          | 1,109         | 472              | 1,581          | 22,712,656      | 10,027,710       | 32,740,366     |  |  |
| 1932 |                                          | 1,240         | 466              | 1,793          | 21,223,450      | 8,789,481        | 30,012,931     |  |  |
| 1933 |                                          | 1,139         | 447              | 1,585          | 19,355,795      | 6,991,532        | 26,347,327     |  |  |
| 1934 |                                          | 821           | 3 <b>3</b> 8     | 1,159          | 13,017,644      | 4,796,817        | 17,814,461     |  |  |
| 1935 |                                          | 678           | 302              | 980            | 8,518,268       | 4,457,215        | 12,975,483     |  |  |
| 1936 |                                          | 629           | 279              | 908            | 8,511,715       | 3,455,445        | 11,967,160     |  |  |
| 1937 |                                          | 538           | . 289            | 827            | 6,726,681       | 3,383,192        | 10,109,873     |  |  |
| 1938 |                                          | 607           | 280              | 887            | 6,816,873       | 3,297,869        | 10,114,742     |  |  |
| 1939 |                                          | 717           | 343              | 1,060          | 7,781,778       | 3,789,520        | 11,571,298     |  |  |
| 1940 |                                          | 651           | 256              | 907            | 6,559,057       | 2,085,460        | 8,644,517      |  |  |
| 1941 | •••••                                    | 555           | 217              | 772            | 5,196,489       | 1,932,612        | 7,129,101      |  |  |
| 1942 |                                          | 399           | 173              | 572            | 3,242,557       | 948,951          | 4,191,508      |  |  |
| 1943 |                                          | 238           | 102              | 340            | 3,408,820       | 1,284,120        | 4,692,940      |  |  |
| 1944 | • • • • • •                              | 155           | 57               | 212            | 1,942,277       | 797,283          | 2,739,560      |  |  |
| 1945 |                                          | 147           | 55               | 207            | 1,789,659       | 693,059          | 2,482,718      |  |  |
| 1946 |                                          | 113           | 64               | 177            | 2,510,963       | 1,752,605        | 4,263,566      |  |  |