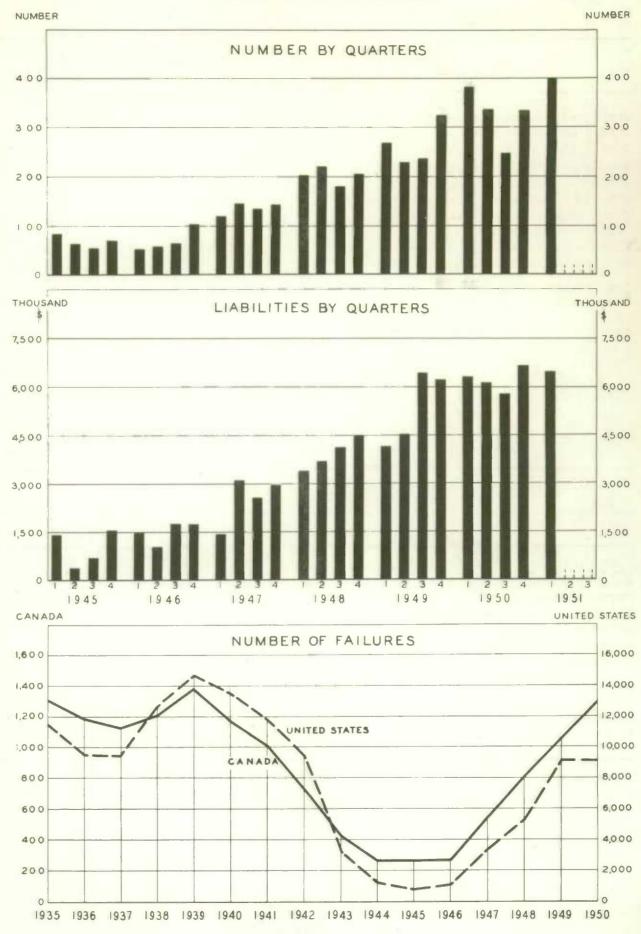

### FIRST QUARTER 1951

Failures in Canada during the first quarter of 1951 numbered 400, an increase of five percent over the same period last year and the most unfavourable showing for any first quarter since 1934. Liabilities involved amounted to \$6.4 million as compared with \$6.3 million in 1950 and \$6.1 million in 1934. Since the first quarter of 1946, when failures for the period were the lowest on record, the number of insolvencies has been increasing steadily.

Owing to changes in the administration of bankruptcies as introduced by the Bankruptcy Act of 1949, the data for recent months are not comparable with preceding periods. In the third part of the Act, provision is made for proposals from insolvant persons. Since July 1950, agreements made under this method are not included with the statistics of bankruptcies. In table 6 of this report, however, the number of proposals is shown so as to give a general impression of the trend. Liabilities of insolvent persons making such agreements are not available.

### Industrial Distribution.

JUN 19 195

The over-all gain in failures during the first quarter of 1951 as compared with the corresponding period last year was due to increases in the trade and construction sectors. Insolvencies of trading establishments totalled 168, a gain of 19 over 1950. Failures in construction numbered 39 compared with 26 during the first quarter last year. There was a slight decline in mamufacturing and a drop of more than 12 percent in the number of bankruptcies in the services field. The net result was an aggregate gain of about five percent as compared with the first quarter of 1950.

#### Economic Areas.

\$1.00 per Year

The failures in Quebec receded from 308 in the first quarter of last year to 299 in 1951. As mentioned above, the latter figure does not include proposals. During the first three months of this year, proposals in Quebec numbered 49. The total for Canada was 51. The Atlantic Provinces recorded a gain of 5, including 2 in Newfoundland, data for which were not included last year. The Ontario figures rose from 45 in 1950 to 58 in the recent quarter while failures in British Columbia were practically unchanged. The gain in the Prairie Provinces was from 4 to 14, due mainly to the 9 failures reported in Manitoba. There were no failures in this province during the first quarter of 1950.