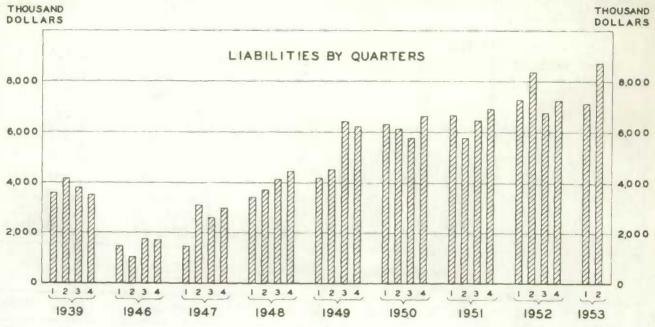

#### SECOND QUARTER, 1953

During the second quarter of 1953, the total number of failures under the provisions of the Bankruptcy and Winding Up Acts was 351, as compared with 394 in the same period last year. This represented a decline of 11 per cent and followed a drop of 19 per cent in the first quarter comparison. Estimated liabilities involved amounted to \$8,717 thousand compared with \$8,384 thousand in the second quarter of 1952.

Failures in the first six months of 1953 numbered 733, more than 15 per cent less than the 864 recorded in the first half of the previous year. This represented the first reversal of the upward trend in half-year comparisons since 1946. Total estimated liabilities over the six-month period were \$15,868 thousand as compared with \$15,669 thousand in the same period last year, a small gain of 1 per cent. The average liability per failure was \$21,648, considerably higher than the average of \$18,134 in the first six months of 1952.