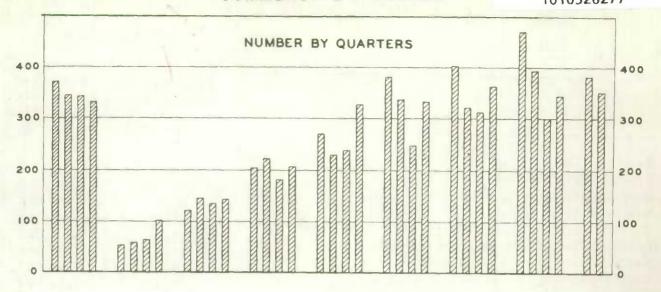

#### SECOND QUARTER, 1953

During the second quarter of 1953, the total number of failures under the provisions of the Bankruptcy and Winding Up Acts was 351, as compared with 394 in the same period last year. This represented a decline of 11 per cent and followed a drop of 19 per cent in the first quarter comparison. Estimated liabilities involved amounted to \$8,717 thousand compared with \$8,384 thousand in the second quarter of 1952.

Failures in the first six months of 1953 numbered 733, more than 15 per cent less than the 864 recorded in the first half of the previous year. This represented the first reversal of the upward trend in half-year comparisons since 1946. Total estimated liabilities over the six-month period were \$15,868 thousand as compared with \$15,669 thousand in the same period last year, a small gain of 1 per cent. The average liability per failure was \$21,648, considerably higher than the average of \$18,134 in the first six months of 1952.