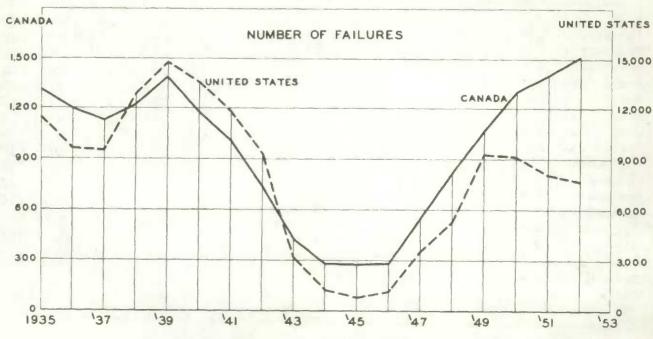

#### SECOND QUARTER, 1953

During the second quarter of 1953, the total number of failures under the provisions of the Bankruptcy and Winding Up Acts was 351, as compared with 394 in the same period last year. This represented a decline of 11 per cent and followed a drop of 19 per cent in the first quarter comparison. Estimated liabilities involved amounted to \$8,717 thousand compared with \$8,384 thousand in the second quarter of 1952.

Failures in the first six months of 1953 numbered 733, more than 15 per cent less than the 864 recorded in the first half of the previous year. This represented the first reversal of the upward trend in half-year comparisons since 1946. Total estimated liabilities over the six-month period were \$15,868 thousand as compared with \$15,669 thousand in the same period last year, a small gain of 1 per cent. The average liability per failure was \$21,648, considerably higher than the average of \$18,134 in the first six months of 1952.

Owing to changes in the administration of bankruptcies as introduced by the Bankruptcy Act of 1949, the data since July 1950 are not comparable with preceding periods. In the third part of the Act, provision is made for proposals from insolvent persons. Agreements made under this method are not normally included with the statistics of bankruptcies, but when such proposals are rejected by the creditors or fail in their purpose, the proceedings may then come under the Bankruptcy Act. In table 6 of this report, the number of proposals is shown so as to give a general impression of the trend.