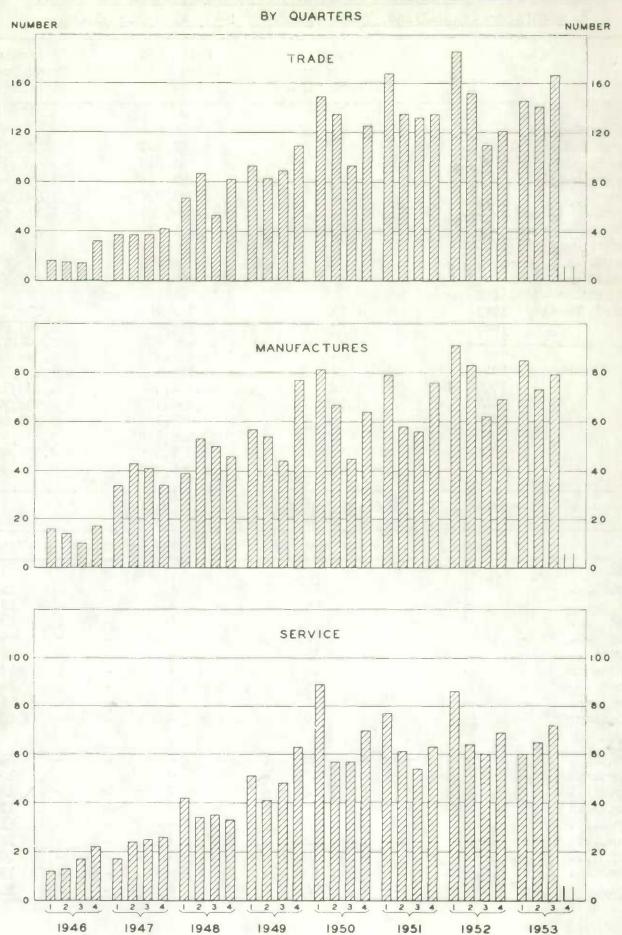

## Failures by Industries

There were 454 insolvencies of trading establishments during the first nine months of 1953, showing little change from the 448 recorded during the same period of 1952. In the same comparison, failures of manufacturing enterprises were practically unchanged at 237 as compared with 236 last year. Defaults of service businesses declined from 210 in 1952 to 197, and failures in the construction industry rose slightly from 86 to 88.