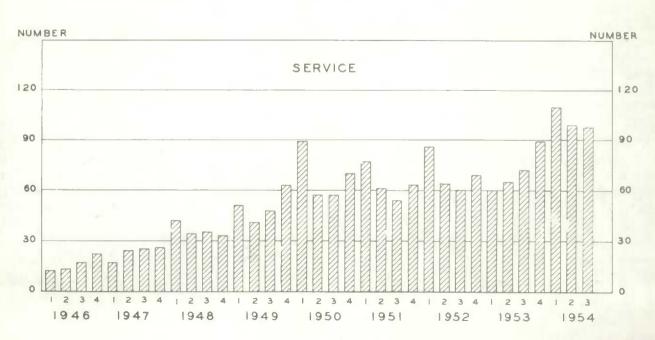

Failures by Industries

The number of failures in all the main industrial groups during the first nine months of 1954 showed advances over the previous year. There were 718 insolvencies among trading establishments, an increase of 58 per cent over the corresponding period of 1953. In the same comparison failures rose from 237 to 311 in the manufacturing field, from 197 to 307 among service establishments, and from 88 to 96 in the construction industry.