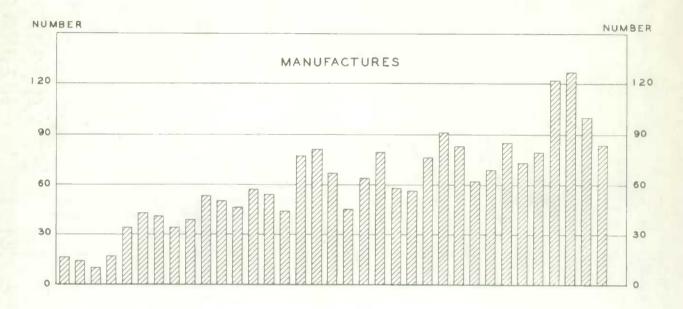

Failures by Industries

The number of failures in all the main industrial groups during the first nine months of 1954 showed advances over the previous year. There were 718 insolvencies among trading establishments, an increase of 58 per cent over the corresponding period of 1953. In the same comparison failures rose from 237 to 311 in the manufacturing field, from 197 to 307 among service establishments, and from 88 to 96 in the construction industry.