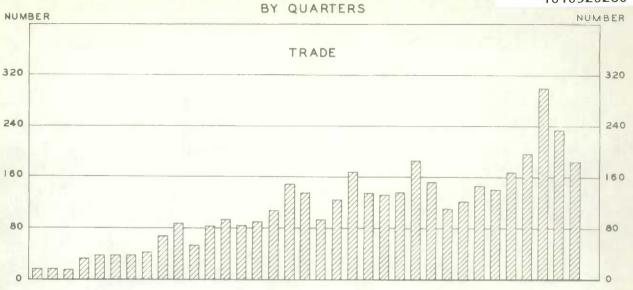

Failures by Industries

The number of failures in all the main industrial groups during the first nine months of 1954 showed advances over the previous year. There were 718 insolvencies among trading establishments, an increase of 58 per cent over the corresponding period of 1953. In the same comparison failures rose from 237 to 311 in the manufacturing field, from 197 to 307 among service establishments, and from 88 to 96 in the construction industry.