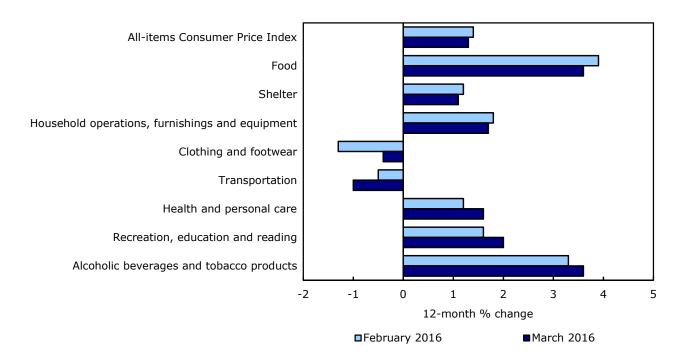

#### 12-month change in the major components

Prices rose in six of the eight major components on a year-over-year basis in March, with the food and shelter indexes contributing the most to the increase in the CPI. The transportation index, which includes gasoline, and the clothing and footwear index declined on a year-over-year basis in March.

Consumer prices increase in six of eight major components

Food prices were up 3.6% on a year-over-year basis in March, after rising 3.9% in February. Prices for food purchased from stores increased 4.0% year over year, following a 4.4% gain the previous month. The 12 month growth rate in the fresh vegetables index (+14.9%) and the fresh fruit index (+11.3%) slowed in March compared with February. The meat index rose 3.2% on a year-over-year basis in March, its largest increase since November 2015. Prices for food purchased from restaurants were up 2.6% year over year in March, following a 2.7% increase the previous month.

The transportation index decreased 1.0% in the 12 months to March, following a 0.5% decline in February. Lower gasoline prices in March, on a year-over-year basis, partly contributed to the decrease. The index for purchase of passenger vehicles was up 3.2% on a year-over-year basis in March, after increasing 5.0% the previous month.

The clothing and footwear index was down 0.4% year over year in March, after posting a 1.3% decrease in February. Shoppers paid 1.8% less for women's clothing in March compared with the same month a year earlier. Prices for children's clothing increased more on a year-over-year basis in March (+2.6%) than in February (+0.9%).