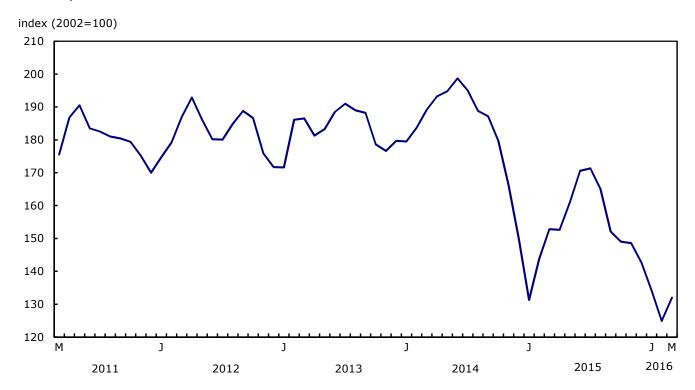

Chart 1
The 12-month change in the Consumer Price Index (CPI) and the CPI excluding gasoline

Despite a 5.7% monthly increase in gasoline prices in March, the gasoline index was down 13.6% on a year-over-year basis in March, after declining 13.1% in the 12 months to February.

# **Analysis**

The Consumer Price Index (CPI) rose 1.3% in the 12 months to March, after increasing 1.4% in February.

Excluding gasoline, the CPI rose 1.9% year over year in March, matching the increase in February.