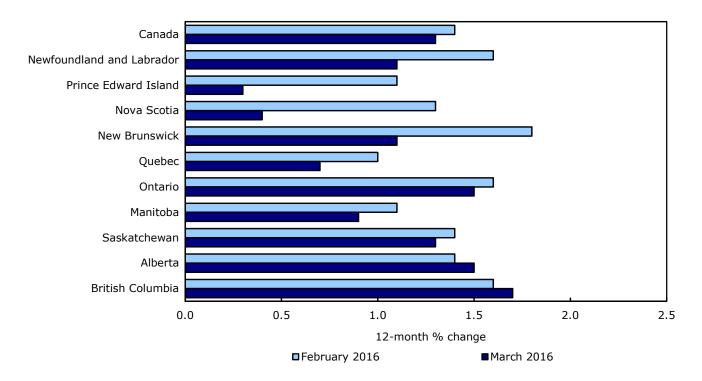

#### 12-month change in the provinces

On a year-over-year basis, consumer prices in eight provinces rose less in March than in February. Conversely, in Alberta and British Columbia, consumer prices rose more on a year-over-year basis in March than the previous month.

In the Prairie provinces, gasoline prices posted smaller declines year over year in March compared with the previous month. In the other provinces, gasoline prices were down more on a year-over-year basis in March than in February.

Chart 4 Consumer prices rise in all provinces

In Nova Scotia, the CPI rose 0.4% in the 12 months to March, after posting a 1.3% gain in February. Gasoline prices were down more in Nova Scotia than at the national level, declining 18.7% year over year in March. The fuel oil index (-28.7%) recorded its largest year-over-year decline since September 2009. The relative weights for gasoline and fuel oil are larger in Nova Scotia than at the national level, which contributed to greater deceleration of the all-items CPI in Nova Scotia than at the national level.

Ontario's CPI posted a 1.5% gain in the 12 months to March, following a 1.6% increase the previous month. The fresh fruit index was up less in the 12 months to March (+14.7%) than in February (+19.7%). Cigarette prices were up 7.0% on a year-over-year basis in March, partly because of an increase in the province's tobacco tax that took effect on February 26, 2016.

In Alberta, consumer prices rose 1.5% year over year in March, following a 1.4% increase in February. Gasoline prices were down 9.9% in the 12 months to March, a smaller decline than at the national level; on a monthly basis, gasoline prices increased 20.5%. On a year-over-year basis, the rent index (-0.4%) posted its second consecutive decline, while on a monthly basis, rent decreased for the seventh time in eight months.

The CPI in British Columbia was up 1.7% on a year-over-year basis in March, after increasing 1.6% in February. The furniture index was up 5.7% in the 12 months to March, its largest year-over-year increase since November 2013. In contrast, the indexes for men's and children's clothing posted smaller year-over-year increases in March than in the previous month.