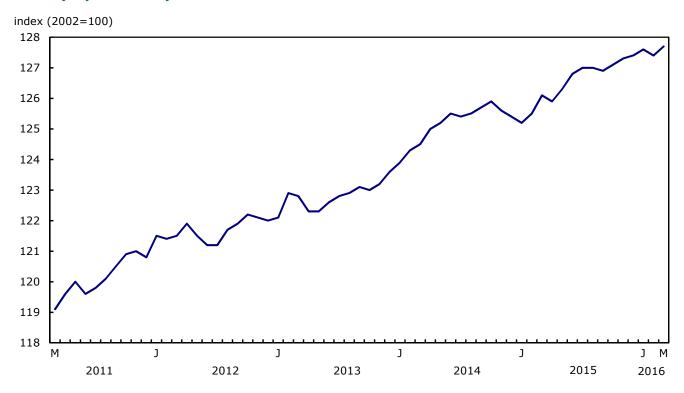

#### Seasonally adjusted monthly Consumer Price Index increases

On a seasonally adjusted monthly basis, the CPI increased 0.2% in March, following a 0.2% decrease in February.

# Chart 5 Seasonally adjusted monthly Consumer Price Index

In March, all major components increased on a seasonally adjusted monthly basis.

The clothing and footwear index was up 0.5% on a seasonally adjusted monthly basis in March, after it posted a 0.5% decrease the previous month.

On a seasonally adjusted monthly basis, the food index rose 0.1% in March, matching the gain in February. Before seasonal adjustment, the food index decreased 0.3% in March.