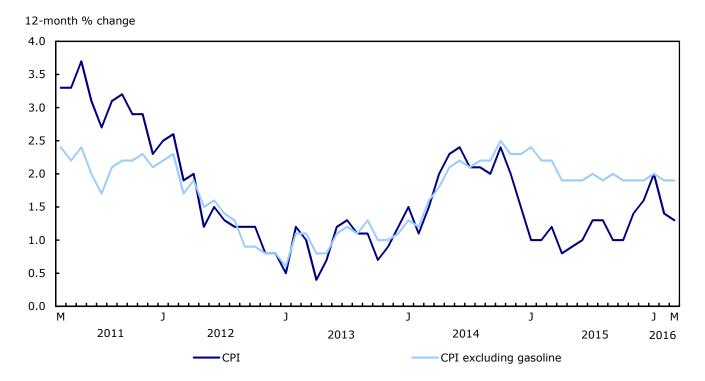

# **Analysis**

The Consumer Price Index (CPI) rose 1.3% in the 12 months to March, after increasing 1.4% in February.

Excluding gasoline, the CPI rose 1.9% year over year in March, matching the increase in February.

Chart 1
The 12-month change in the Consumer Price Index (CPI) and the CPI excluding gasoline

Despite a 5.7% monthly increase in gasoline prices in March, the gasoline index was down 13.6% on a year-over-year basis in March, after declining 13.1% in the 12 months to February.