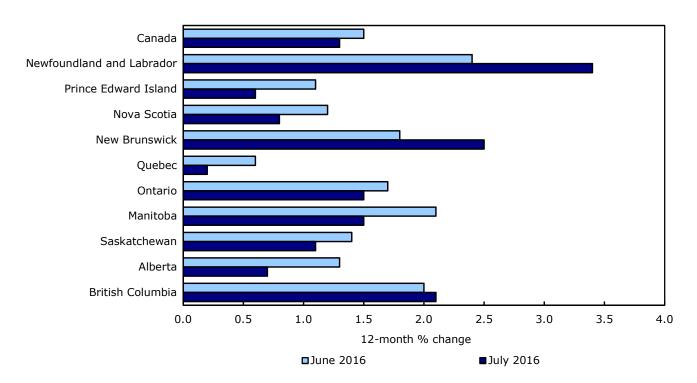

#### 12-month change in the provinces

In seven provinces, consumer prices rose less on a year-over-year basis in July than in June. In Newfoundland and Labrador, New Brunswick and British Columbia, the CPI was up more on a year-over-year basis in July than in the previous month.

Chart 3
Consumer prices rise in all provinces

On July 1, 2016, the provincial component of the Harmonized Sales Tax (HST) increased in both Newfoundland and Labrador and New Brunswick. In the 12 months to July, consumer prices rose 3.4% in Newfoundland and Labrador, following a 2.4% gain in June. In New Brunswick, consumer prices were up 2.5% on a year-over-year basis, after rising 1.8% the previous month.

In Quebec, the CPI was up 0.2% year over year in July, after rising 0.6% in June. Gasoline prices declined 16.3% in the 12 months to July, a larger decrease than at the national level. On a year-over-year basis, the men's clothing index was down 3.7% in July, following a 3.8% gain in June, and the women's clothing index rose less year over year in July than in the previous month.

The CPI in Alberta rose 0.7% in the 12 months to July, its smallest year-over-year gain since May 2015. Households paid 12.5% less for electricity in July compared with the same month a year earlier. This year-over-year decline partly reflected a spike in the electricity index in Alberta in July 2015, when prices rose 30.2% on a monthly basis. On a year-over-year basis, the rent index was down 1.9% in the 12 months to July, its sixth consecutive year-over-year decline.