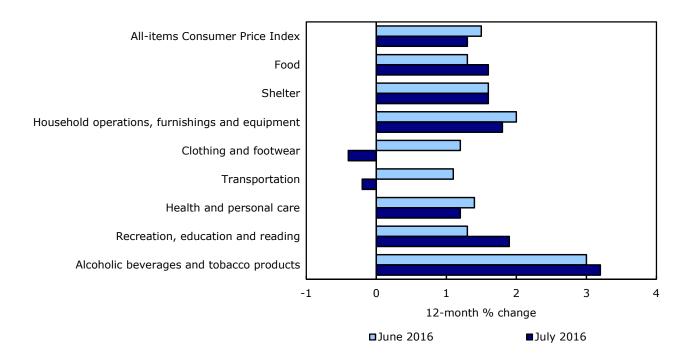

#### 12-month change in the major components

Prices rose in six of the eight major components in the 12 months to July, with the shelter and food indexes contributing the most to the year-over-year gain in consumer prices. The transportation index, which includes gasoline, and the clothing and footwear index declined on a year-over-year basis in July.

Consumer prices increase in six of the eight major components

The transportation index was down 0.2% in the 12 months to July, after rising 1.1% in June. Gasoline prices fell more year over year in July (-14.0%) than in June (-8.5%); on a monthly basis, gasoline prices fell 5.6% in July. On a year-over-year basis, the purchase of passenger vehicles index (+5.4%) and the city bus and subway transportation index (+2.1%) rose less in July than in June.

The clothing and footwear index decreased 0.4% year over year in July, after posting a 1.2% gain in June. This turnaround was partly attributable to a decline in the women's clothing index in the 12 months to July (-0.4%), following a year-over-year increase in June (+2.2%). Compared with the same month a year earlier, shoppers also paid less for children's clothing and men's clothing in July.

Food prices were up 1.6% in the 12 months to July, after rising 1.3% in June. Prices for food purchased in stores increased 1.1% year over year in July, following a 0.8% gain the previous month. After registering a 0.3% year-over-year decline in June, meat prices rose 1.1% in the 12 months to July, contributing to the acceleration in the year-over-year rise in food prices. In addition, the fresh or frozen fish index posted its largest year-over-year increase since April 2014. By contrast, the fresh fruit and fresh vegetables indexes recorded smaller year-over-year gains in July than in the previous month.

The recreation, education and reading index increased 1.9% on a year-over-year basis in July, following a 1.3% gain in June. Consumers paid 5.0% more for video and audio subscription services in July compared with the same month a year earlier. The travel tours index rose 0.4% year over year in July, after declining 3.4% the previous month.