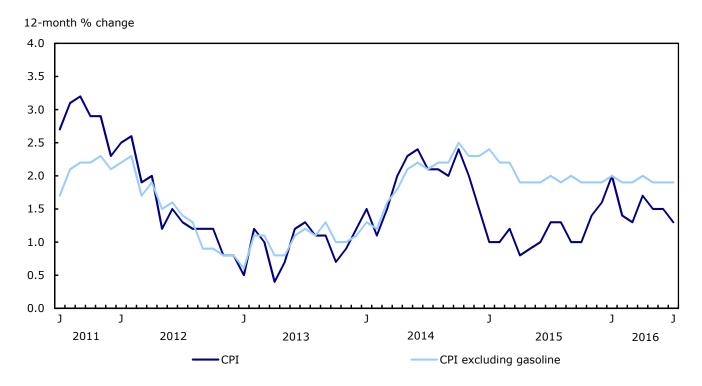

# **Analysis**

The Consumer Price Index (CPI) rose 1.3% in the 12 months to July, after increasing 1.5% in June.

Excluding gasoline, the CPI was up 1.9% year over year in July, matching the gain in June.

Chart 1
The 12-month change in the Consumer Price Index (CPI) and the CPI excluding gasoline