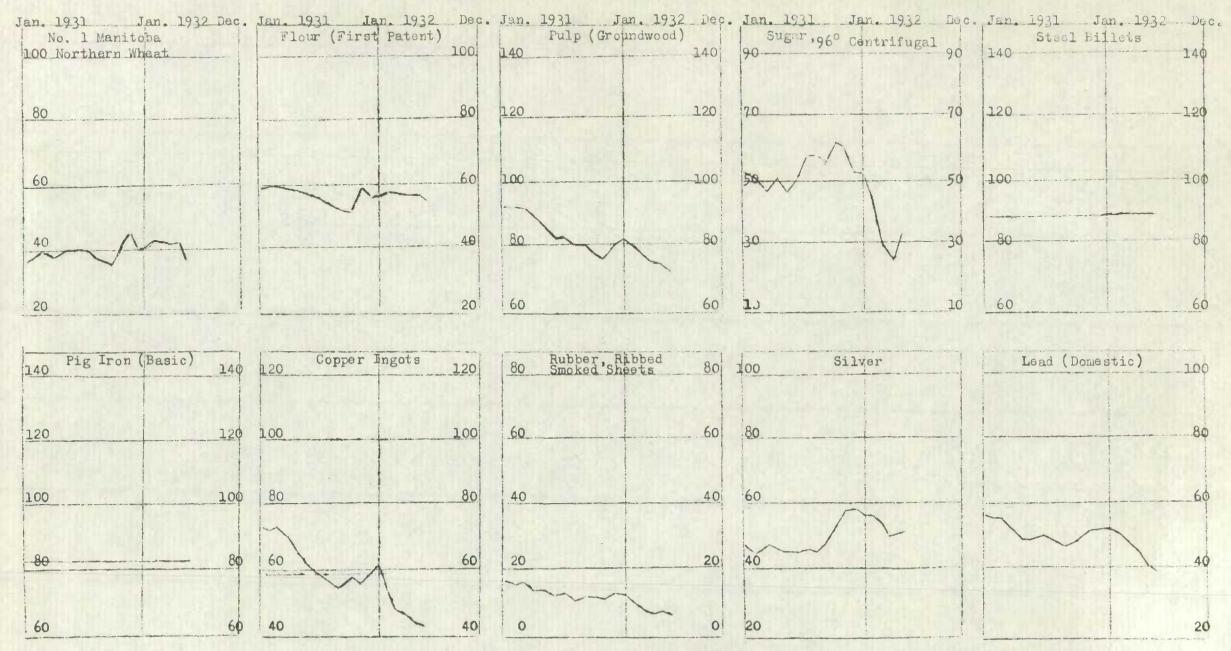

SUMMARY OF COMMONITY PRICE MOVEMENTS: WHEAT AND OTHER GRAINS: The course of wheat markets during June was almost steadily downward. In the opening days, a decline begun late in May, was sharply accelerated, and Winnipeg market levels fell about seven cents. A break on June 4th contributed over one half of this amount, when after following a marked drop at Chicago on the preceding day, the market ran into forced liquidation. This movement was checked by substantial export buying. For the final three weeks, quotations became more gradually lower. News regarding European crops was generally favourable, and export buying, except occasionally on brief dips, became rather dull. There was, however, some concern regarding poor harvesting weather in southwestern United States, and grasshoppers threatened serious damage along both sides of the North Dakota border.

The fluctuation of cash closing prices for No. 1 Manitoba Morthern wheat, Ft. William and Pt. Arthur basis, was greater than in any preceding month of this year. They ranged from  $61.2\phi$  to  $53.1\phi$ , making a spread of  $8.1\phi$ ; the high occurred on June 1st, and the low 40 Fine 30th

The average price for the month was 55.1¢ as compared with 62.9¢ per bushel for May. This was the lowest average since September, 1931.

other grains were for the most part lower. No. 3 C.W. barley averaged 37.8¢ as a ainst 40.3¢ per bushel in May; No. 1 N.W.C. flax dropped sharply from 83.8¢ to 71.7¢ per bushel; No. 2 C.W. oats declined from 35.5¢ to 33.8¢ per bushel; and No. 2 C.W. rye moved very much lower from 41.2¢ to 33.8¢ per bushel.

MILLEO PRODUCTO: Flour markets moved down in line with wheat prices. Domestic business was dull, except in Ontario where moderate activity was reported. Export trade with the United Kingdom improved latterly in June for eastern mills. In the west, conditions continued unfavourable.

An everage of Manitoba Spring No. 1 patent flour quotations at Toronto dropped back from \$5.10 in May to \$4.90 per barrel of 2-98's jute in June. Oatmeal at Toronto fell 11¢ to \$2.81 per 98 pound bag, and rolled oats was 10¢ lower at \$2.55 per 90 pound bag.

SUCAI: From the extreme low levels of May, which at times were little above 57% per pound c. and f., raw sugar prices climbed steadily all through June to reach 1.03% (Canadian funds). Favourable weather caused the movement to refiners to be steady during the first part of the month. In this period Cuba kept practically clear of the New York market but sold considerable sugar to the United Kingdom where prices ruled appreciably higher than in the United States. Support was given latterly by a Cuban decree limiting 1933 exports to the United States to the amount of 1932 exports less the total of Cuban stocks in the United States carried over, i.e., 300,000 tons. It was stated that the decree would bring the Cuban crop down to about 1,800,000 tons, whereas earlier figures mentioned had been as high as 3,000,000 tons. Dyer & Co. have estimated 1931-2 world consumption at 26,355,000 tons as compared with 26,780,000 tons in 1950-1. This would leave stocks on hand on August 31st, 1932, of 11,918,000 tons as against 12,962,000 tons held over a year earlier.

Cuban raw sugar. 96° centrifugal, c. and f. New York, rose from an average of 65.3¢ per cwt. for May to 86.8¢ for June (Canadian funds). Standard granulated sugar at Montreel remained unchanged at \$4.28 per cwt.

green Rio/Pose 2 cent to 16.0¢ per pound.

RUBBER: The statistical position of rubber appeared less favourable in June despite a marked increase in United States demand. In an effort to evade a tax to be placed upon raw rubber, U.S. tire manufacturers were in large part responsible for an estimated advance in consumption from 29,100 tons to 35,000 tons in May. Stocks rose, however, in spite of this. Malayan crude output in May was given as 33,900 tons which compared with 30,500 tons in April.

Csylon ribbed smoked sheets at New York averaged 3.1¢ per pound in June as against 3.5¢ in May, and plantation first latex crepe fell from 4.7¢ to 4.0¢ per pound (Canadian funds).

LIVESTOCK: Markets for livestock exhibited mixed price movements. Cattle quotations averaged higher, although the rise was unsteady in some centres due to weather Conditions and to the appearance of unfinished animals. Good steers made the best prices so for this year. Export shipments of cattle although not large, were brisker than usual. Prices for calves declined appreciably. Hogs exhibited considerable unsteadiness but averaged slightly higher than for May. The recession from the seasonal spring peak in lamb prices continued.

IRON AND STEEL: Extreme dullness in the building trades continued to affect iron and steel producers adversely. Some new business in rails was mentioned, but most orders were made for small lots only. It was estimated that plants were operating at about 35 p.c. of capacity

Galvanized steel sheets, No. 24 U.S.G., were reduced in June from \$3.65 to \$3.55 per cwt. f.o.b. Montreal. Steel tank plates rose from \$1.80 to \$1.85 per 100 pounds f.o.b. mill, Pittsburg (Canadian funds).

COPPER: Despite the adoption of a 4¢ duty on copper in the United States, basic market prices showed no appreciable change. Stocks in the U.S. were said to be abnormally large, due to heavy shipments, to that country previous to the imposition of the tax. Canadian stocks at various U.S. distributing centres were estimated at around 40,000 tons.

Tin ingots, Straits declined from 28¢ to 27¢ per yound, f.o.b. Toronto.

SILVER: Accumulating stocks and inactivity in Chinese centres were quoted as the chief depressing influences on the silver market.

Fine silver averaged  $31.7\phi$  as compared with  $31.5\phi$  (Canadian funds) per oz., at New York.

CRUDE OIL: Interest in crude oil became quite active because of the proposed tax in the United States to be levied upon petroleum products. Buying by refiners was so heavy that prices were said to have advanced out of proportion to the amount of the tax of one cent per gallon on gasolene and four cents per gallon on lubricating oils. The measure was put into effect on June 21st. Daily average production in the United States for the week ended June 18th, was 2,197,550 barrels, slightly higher than in preceding weeks, but below the 2,492,350 barrel figure of a year earlier.