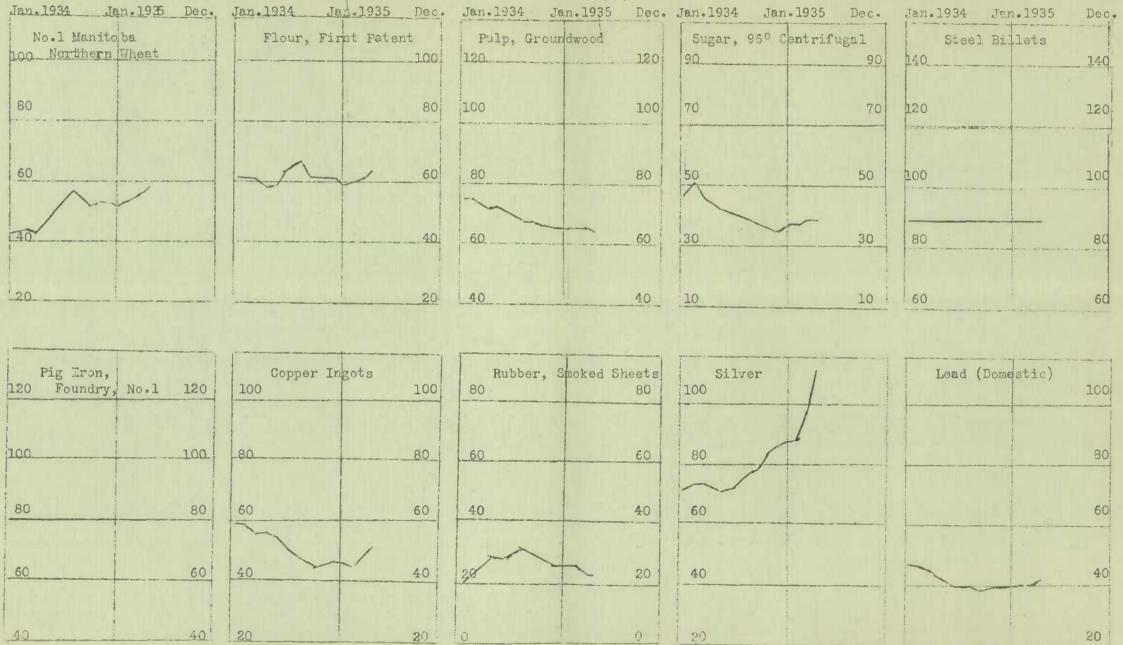

## COMMODITIES

Strength in a number of leading commodity markets including those for grains, livestock, silver and tin carried the April monthly wholesale price index number upward again from 72.0 in March to a new recovery peak of 72.5 for April. Between March 29 and May 3 the Canadian weekly wholesale index mounted from 72.1 to 72.7, which compared with the high of 72.9 for the week of August 10, 1934. The persistent advance in grains led by a 5 cent rise in wheat prices was the most important single influence upon the general index during April, although it was less spectacular in character than the unsustained increase of roughly 20 cents per ounce in silver prices. Other primary commodities such as rubber, copper, zinc, cotton, and silk fluctuated within narrow limits throughout the month.

## SUMMARY OF IMPORTANT COMMODITY PRICE MOVEMENTS: WHEAT AND OTHER GRAINS:

Wheat prices at Winnipeg continued upward, gaining roughly 5 cents per bushel in the first two weeks of April. No appreciable reaction followed this advance and No.1 Manitoba Northern cash wheat prices remained close to 89 cents per bushel until the closing days of the month. At this level, they were higher than at any time since August 1934. The net gain for quotations of nearest futures in April amounted to 3 3/8 cents at Winnipeg, 4 cents at Chicago, and approximately one cent at Liverpool. This reversed conditions of the preceding month when Liverpool for a time advanced more rapidly than Winnipeg. Demand from European millers was quiet in the face of relatively higher Canadian prices, but showed some improvement in the final week when moderate reactions occurred in all leading markets. Buying from non-European sources was less active towards the middle of the month, but increased at the close, Australian wheat being particularly in demand. Broomhall raiterated his opinion during the latter part of April that a healthy international situation existed.

SUGAR: Spot quotations for raw sugar advanced gradually during April, Although trade news lacked new constructive features of any great importance. As the month closed prices for distant positions were higher than at any time since 1925, and cash prices for refined sugar at New York were the highest since January 1930. Market reports offered little explanation of this advance. Raw and refined prices at Montreal (excluding refined excise tax) were lower than a year ago.

<u>COPPER</u>: Copper prices c.i.f. European ports rose almost steadily for the first three weaks of April, but gradually declined towards the close. Among reasons given for this advance was the announcement of an agreement to curtail production outside Canada and the United States by about 30 p.c. Consumption in the United States remained at about the same level as in the provious month due chiefly to continued activity on the part of the auto industry. World visible supplies of refined metal rose from 579,500 tons in April to 585,000 tons in March.

TIN: Higher tin prices were ascribed largely to the strength of sterling and to reports of scarcity of spot metal. Tin plate operations in the United States at 80 to 85 p.c. of capacity were about the same as in March. World visible supplies moved down from 19,416 tons in March to 16,614 tons in April.

SILVER: Keen speculative demand, following the decision of the United States Treasury to advance the price of userly mines metal, resulted in a sharp advance in market prices. When the Treasury failed to follow the market beyond 77.7 cents per ounce, a reaction to 73 cents per ounce occurred.