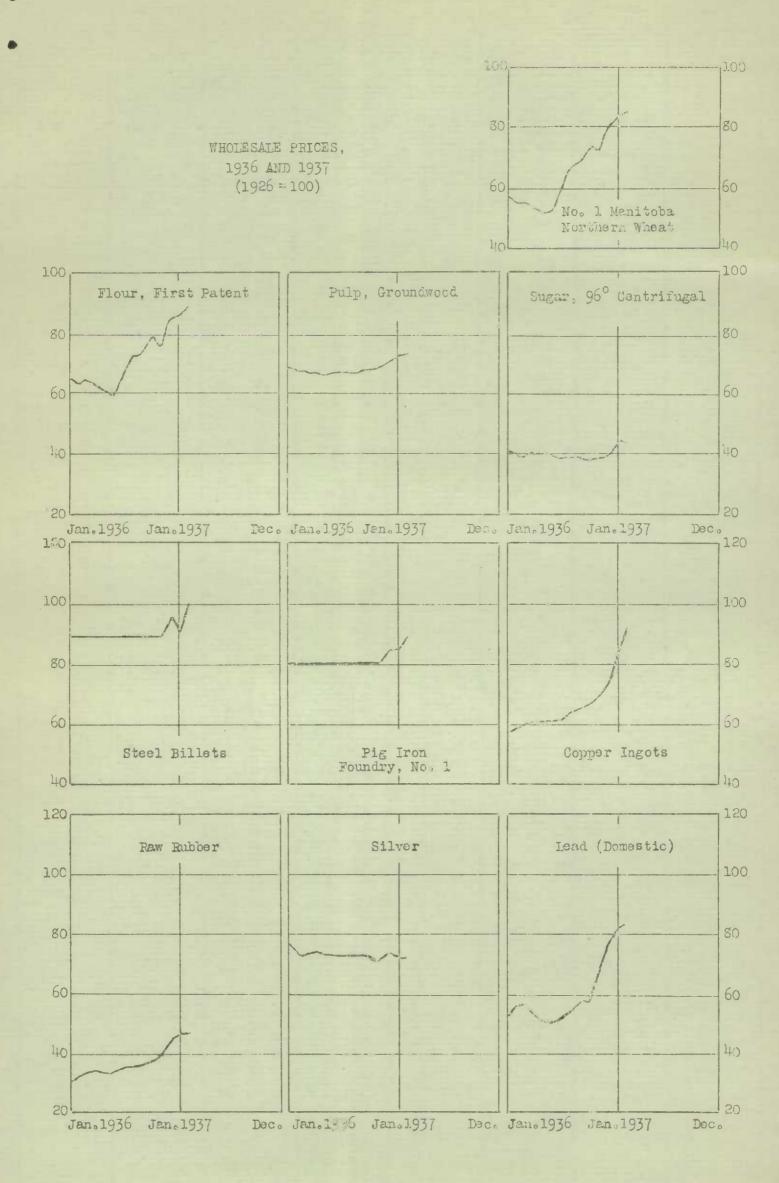

#### REVIEW OF IMPORTANT COMMODITY MARKETS

WHEAT AND OTHER GRAINS: International wheat markets advanced sharply during the first half of February, when European demand was fairly active. The greater part of this gain was subsequently lost, however, as overseas buying declined while the leading exporting countries continued to offer freely. Argentine shipments have been very heavy and quantities affect in the latter half of February were unusually large. It was anticipated, however, that Argentine stocks for export would not permit the recent level of shipments to be maintained much longer. A revival of buying from the United Kingdom and the Continent stiffened prices again in the closing days of the month, and the Winnipeg cash price for No.1 Manitoba Forthern closed at \$1.25 7/8 per bushel for a net gain of 5 cents, but down 5% cents from the month's high reached on February 13. Oats, flax, and barley also closed slightly higher, but rye dropped nearly 3 cents per bushel.

|                                       | 1936     | 1957    | 1937     | Net Change |
|---------------------------------------|----------|---------|----------|------------|
| Descriptions (Basis, cash per bushel, | February | January | February | February   |
| Fort William and Port Arkhur)         | Average  | Average | Average  | 1937       |
|                                       | ¢        | ¢.      | ¢        | ¢          |
| No.1 Manitoba Wortham Wheat           | 82.1     | 124.7   | 127.0    | + 5        |
| No.2 Cowe Oats econococococococococo  | 35.5     | 54.5    | 55.0     | + 1 1/8    |
| No.2 C.W. Rye concoccocconconconco    | 42.8     | 103.1   | 105.0    | - 27/8     |
| No.3 C.W. Barley                      | 36.1     | 83.8    | 83.3     | + 1        |
| No.1 C.W. Flax noncononconoconocos    | 159.1    | 169.5   | 170.1    | + 1 5/8    |

FLOUR AND MILIED PRODUCTS: Lack of stability in wheat prices appeared to react unfavourably upon the flour market, although moderately active domestic business accompanied the rise in wheat in the first half of February. In the final two weeks both domestic and export trade lagged as wheat declined. The export situation on the west coast was reported to be exceptionally dull. Bran and shorts at Montreal moved steadily lower throughout the month.

| Descriptions                              | 1936<br>February 15 | 193/<br>January 15 | 1937<br>February 15 |
|-------------------------------------------|---------------------|--------------------|---------------------|
| Flour, No.1 patent, Manitoba, per barrel, | \$                  | \$                 | \$                  |
| Montreal                                  | 5.60                | 7.50               | 7.60                |
| Rolled oats, Toronto, per 90 pound bag .  | 2.65                | 3.55               | 3.65                |
| Oatmeal, Toronto, per 98 pound bag        | 2.97                | 3.85               | 3.96                |

IRON AND STEEL: Increased activity and higher prices featured the Canadian iron and steel market in February. The awarding of contracts approximating \$35,000,000 by Canadian railways stepped up production operations and orders for many lines of steel products were recorded at the highest level since 1929. The mining industry was responsible for considerable buying and the agricultural implements industry continued to show keen interest. Demand for raw material increased while the shortage of scrap has diverted trade to heavier purchases of pig iron.

| Descriptions                                                       | 1936 February 15 | 1937<br>January 15 | 1937<br>February 15 |
|--------------------------------------------------------------------|------------------|--------------------|---------------------|
| Pig iron foundry No.l per gross ton, carlots f.o.b. sellers! works | 20.50            | 21.50              | 22,50               |
| at Canadian foundry                                                | 1.0.00           | 12,00              | 14.00               |

RUBBER: The practical certainty that rubber consumption will be maintained or accelerated for some months to come, while Eastern producers are incapable of expanding production immediately to the limit of quota increases, remained the principal basis for further steady price gains during February. A tight spot position existed in the United Kingdom where stocks at the end of the month were less than 65,000 tons, while in the United States available supplies totalled less than 200,000 tons, scarcely sufficient for four month's consumption.

|                                        | 1936     | 1937    | 1937     |
|----------------------------------------|----------|---------|----------|
|                                        | February | January | February |
| Descriptions                           | Average  | Average | Average  |
| Raw rubber per pound at New York       | <b>¢</b> | ¢       | ¢        |
| (Canadian funds)                       |          | *_      |          |
| Standard latex crepe shouts opening    | 15.8     | 22.9    | 23.4     |
| Ceylon plantation ribled smoked sheets | 15.5     | 21.5    | 21.5     |

WCOL: A scarcity of all grades of Canadian wools was recorded and offerings were made at slightly higher levels. Declining prices in several primary centres were followed by a hesitant attitude on the part of Canadian buyers and the volume of spot business transacted was low.

| Descriptions  Raw wool per pound in quantities of 20,000 pounds or more foobs Weston | 1936 <u>February 15</u> ### ### ### ### #################### | 1937<br>January 15<br>¢ | 1937<br>February 15<br>\$\phi\$ |
|--------------------------------------------------------------------------------------|--------------------------------------------------------------|-------------------------|---------------------------------|
| Eastern, bright, low, medium 3/8 blood staple or 50%s                                | 20 <sub>e</sub> 0                                            | 30.0                    | 31.0                            |
| 58's - 60's                                                                          | 21.0                                                         | 27.0                    | 27.0                            |