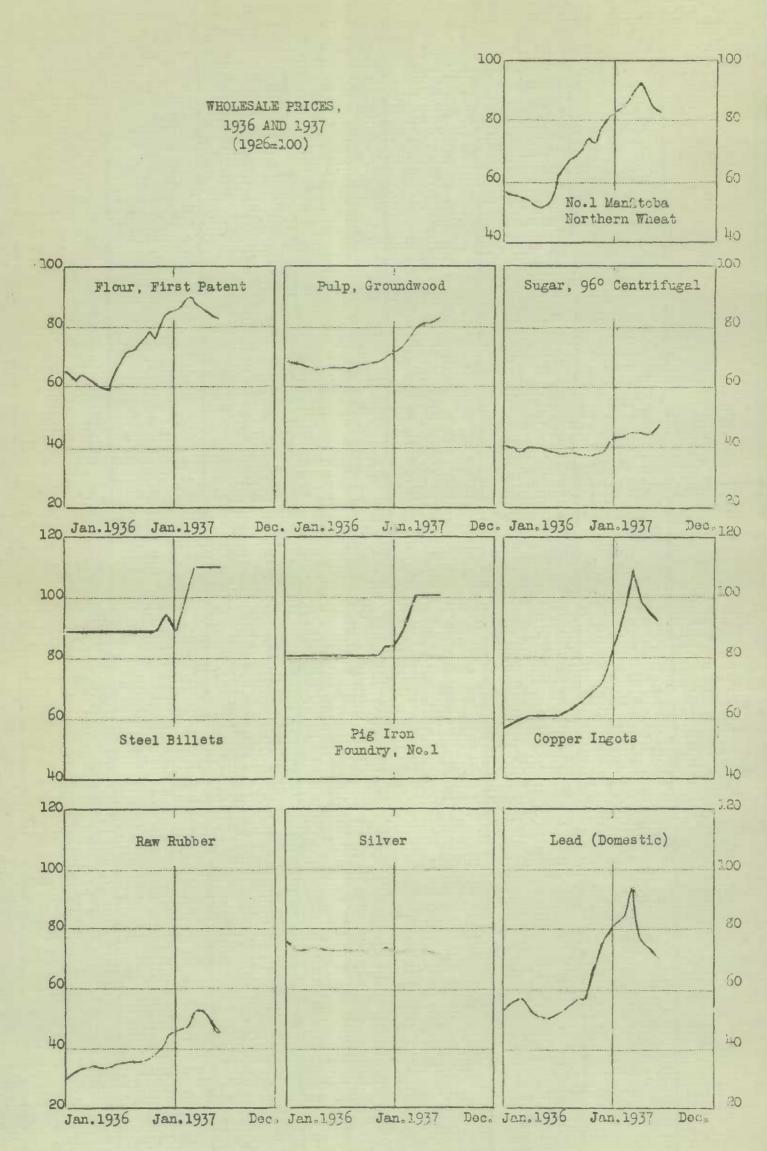

### COMMODITIES

PRICE MOVEMENTS, JUNE 1937

Following a decline in the first two weeks of June which brought the weekly wholesale index of the Dominion Bureau of Statistics to 84.1, the lowest point touched in the last three months, a number of commodity markets rallied, and the index moved up 2.1 points in the latter half of the month. The index for the month was 84.6 as compared with 85.1 in May. Grains, especially, were strong as drought and rust reduced crop prospects to considerably below normal. Livestock prices were well maintained and June levels, which corresponded very closely with those of the base year (1926), represented an increase of approximately 40 pace over a year ago. Pulp prices moved slightly higher while a reaction occurred in British Columbia fir and cedar which previously had shown outstanding gains. Among the principal commodity groups, advances were confined to Vegetable Products. Animals, Textiles, Kron, and Non-Metallic Minerals while fractional recessions occurred in Wood Freducts, Non-Ferrous Metals and Chemicals. Canadian Farm Products moved up 5.4 points to 90.4.

### REVIEW OF IMPORTANE COMMODITY MARKETS

WHEAT AND OTHER GRAINS: Marked improvement in North American wheat prospects followed reports of rain in both spring and winter wheat areas. Estimates placed the American crop at higher levels and concurrently general liquidation set in. Liverpool futures broke sharply. Winnipeg weakened and No.1 Manitoba Northern cash wheat declined steadily from 125  $1/8\phi$  on June 1 to  $115\frac{1}{4}\phi$  per bushel on the 7th. Rust damage in the United States and drought in the Canadian west coincided with later irregular rises which brought quotations to 123  $5/8\phi$  per bushel on the 16th. Export demand was practically negligible and climatic conditions continued the dominant market factor. As fears of further deterioration on both sides of the international line increased, Liverpool moved sharply upward. On the 29th. Winnipeg followed the lead of overseas markets and No.1 cash wheat reached the high for the month at 141  $5/8\phi$  per bushel. No.2 rye showed a net gain of  $25\frac{2}{4}\phi$  per bushel curing June, No.1 wheat 16  $5/8\phi$  and No.2 oats and No.1 flax  $6\phi$  and  $6\frac{1}{2}\phi$  per bushel respectively.

FLOIR AND OTHER MILLED PRODUCTS: Buyors were interested in supplying current needs only, although stocks were low. Export demand remained quiet and offerings of Ontario winter wheat flour were more freely made.

SUGAR: More activity and broader speculative interest in world sugar futures were reported in June. These were attributed to unsettled European conditions as well as to increased demand and a higher range of prices at London. The situation in the United States regarding the legislative measures to be adopted remained unchanged. Later, demand increased there and during the final week sales of more than 150,000 tons of raws were made at prices ranging from 3.40¢ to 3.45¢ per pound.

RURBER: Raw rubber declined in the New York market in June but prices showed a tendency towards stability. The more bearish sentiment prevailing was attributed to statements by producers showing a **possible** production in excess of demand, and to unsettled labour conditions in many industries. United States statistics showed a consumption of 51,733 tons in May or 64 tons less than in April and estimates placed June absorption as low as 48,000. Stocks on hand, 172,985 tons at the end of May, were the lowest since September 1930 when the total was 169,927 tons.

IRON AND STEEL: A considerable volume of new business was reported and prices held firm to higher. Many concerns were engaged in filling contracts for rails that had been placed earlier in the year, while deliveries generally, were reported from four to six weeks behind schedule. Mill activity was further stimulated by the announcement of the placing of large contracts for air force equipment. Backlogs, at the highest level in several years, together with the current demand were regarded as of sufficient volume to maintain operations at present levels till the close of the year. The auto trade, mining, and farm implements manufacturers were steady buyers but other industries also furnished a steady flow of spot orders.

<u>COPPER</u>: During the month of June, United States domestic copper prices again held at 14 cents although London "spot" prices varied from 13.4 cents (June 2) to 11.3 cents (June 15) and ended the month at 11.9 cents per pound. A firm tendency was noted during the first week when the proposed British tax on growth of profits was withdrawn and producers met to discuss a plan for restricting production. However, the latter failed to materialize, and an easier tone appeared. Developments in the labour situation in United States tended to offset seasonal slackness toward the end of the month and the final few days showed a stronger position.