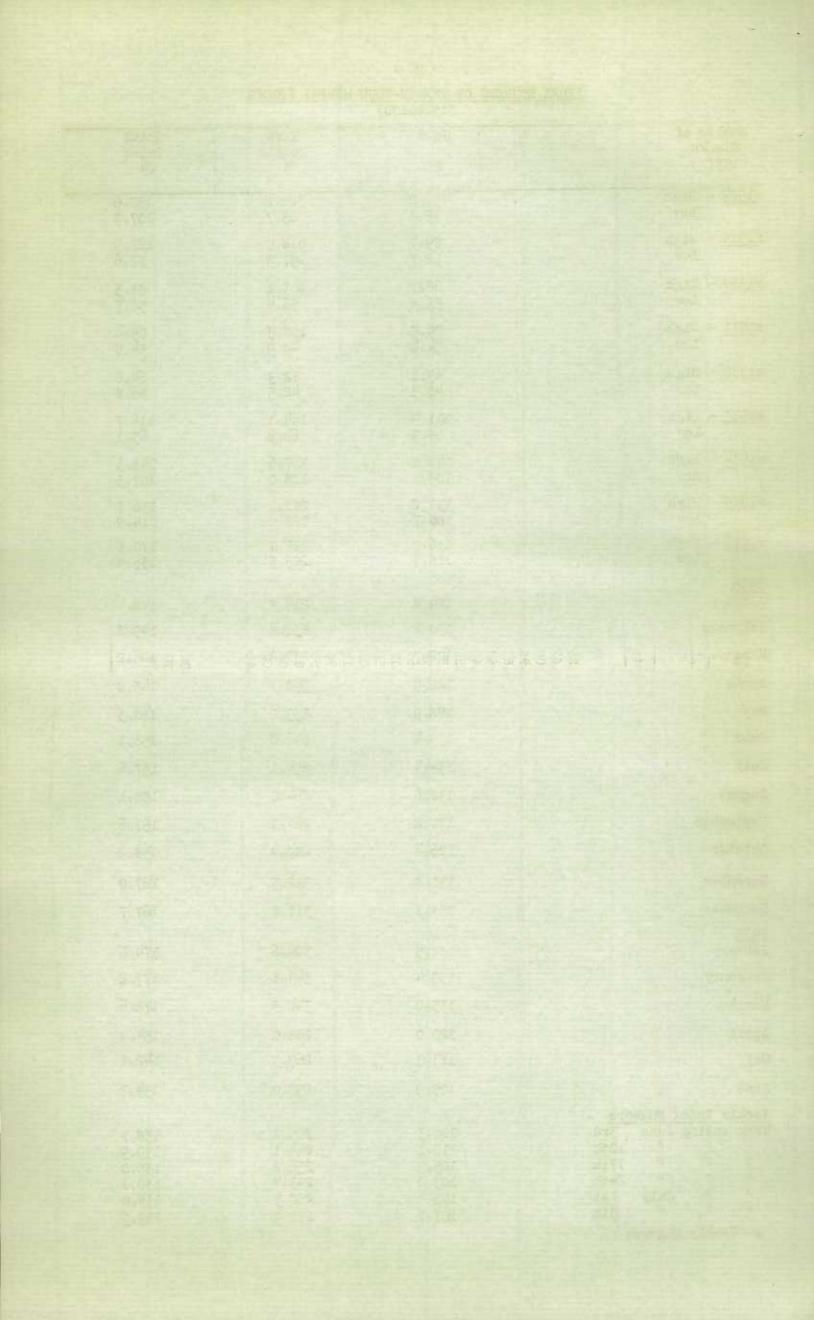

### (Classified According to Chief Component Materials) (1926=100)

|      | :                                         | No.of           | Yearly          | :            | :             | :                   | :                   |
|------|-------------------------------------------|-----------------|-----------------|--------------|---------------|---------------------|---------------------|
|      | Commodity                                 | Price<br>Series | Average<br>1936 | June<br>1936 | April<br>1937 | <b>May</b><br>1937  | June<br>1937        |
|      | Total Index                               | 567             | 74.6            | 72.3         | 86.1          | 85.1                | 84.6                |
| I.   | Vegetable Products                        | 135             | 72.6            | 66.9         | 91.4          | 88.6                | 86.9                |
|      | Fruits                                    | 15              | 79.0            | 82.1         | 85.2          | 89.2                | 96.3                |
|      | Fresh                                     | 4               | 80.4            | 85.1         | 87.8          | 93.3                | 102.8               |
|      | Dried                                     | 56              | 81.4            | 79.9         | 85.0          | 85.0                | 85.0                |
|      | Canned<br>Grains                          | 23              | 67.9<br>66.3    | 66.0<br>55.2 | 69.7<br>98.5  | 69.1<br>93.1        | 68.7                |
|      | Flour and Milled Products                 | 12              | 75.5            | 64.3         | 99.6          | 97.2                | <b>89.3</b><br>93.4 |
|      | Bakery Products                           | 2               | 84.0            | 83.4         | 89.7          | 89.7                | 92.5                |
|      | Vegetable Oils                            | 8               | 74.5            | 69.9         | 84.9          | 81.6                | 79.7                |
|      | Rubber and Its Products                   | 9               | 58.4            | 57.8         | 63.4          | 63.2                | 64.0                |
|      | Sugar and Its Products                    |                 |                 |              |               |                     |                     |
|      | and Glucose                               | 8               | 79.6            | 79.4         | 85.8          | 85.8                | 86.6                |
|      | Tea, Coffee, Cocca and Spices             | 15              | 73.2            | 72.6         | 81.4          | 79.7                | 79.8                |
|      | Tobacco                                   | 8               | 48.9            | 48.3         | 55.5          | 55.5                | 55-5                |
|      | Vegetables<br>Miscellaneous               | 13 22           | 69.7<br>60.1    | 78.8         | 74.0<br>64.1  | 67.5                | 62.4                |
|      | wt scallandons                            | 22              | 00.1            | 58.1         | 04+1          | 65.0                | 64.7                |
| II.  | Animals and Their Products                | 76              | 71.8            | 69.7         | 77.1          | 76.7                | 77.5                |
|      | Fishery Products                          | 16              | 72.1            | 70.8         | 69.8          | 69.6                | 73.2                |
|      | Furs                                      | 96              | 59.8            | 63.0         | 73.6          | 72.8                | 72.8                |
|      | Hides and Skins                           |                 | 80.4            | 64.7         | 120.9         | 112.4               | 84.2                |
|      | Leather, Unmanufactured                   | 9 2             | 87.1            | 85.9         | 99.6          | 99.6                | 99.6                |
|      | Boots and Shoes                           | 24              | 88.4            | 88.4         | 91.8          | 93.4                | 95.1                |
|      | Live Stock<br>Meats and Poultry           | 10              | 72.5<br>70.0    | 72.0         | 94.2<br>74.9  | 92.8<br>78.0        | 98.9<br>80.6        |
|      | Milk and Its Products                     | 12              | 71.0            | 67.1         | 78.6          | 75.2                | 74.0                |
|      | Pats                                      | 5               | 69.9            | 22.0         | 78.9          | 76.5                | 77.6                |
|      | Legs                                      | 3               | 67.3            | 57.1         | 53.1          | 52.7                | 54.0                |
| III. | Fibres, Textiles and                      |                 |                 | _            |               |                     |                     |
|      | Textile Products                          | 85              | 69.6            | 69.1         | 73.8          | 73.6                | 73.9                |
|      | Cotton, raw                               | 2               | 71.1            | 70.4         | 82.1          | 78.0                | 75.3                |
|      | Cot ton Yarn and Thread                   | 5               | 82.7            | 82.1         | 84.0          | 84.0                | 83.7                |
|      | Cotton Tabrice                            | 19              | 72.6            | 71.3         | 76.9          | 76.9                | 76.9                |
|      | Knit Goods                                | 3               | 82.3            | 82.3         | 84.6          | 84.6                | 84.6                |
|      | Sash Cord<br>Flax, Hemp and Jute Products | 10              | 93•5<br>46•3    | 93•5<br>46•3 | 93•5<br>46•9  | 93•5<br>47•2        | 93.5<br>52.2        |
|      | Silk, raw                                 | 9               | 28.8            | 25.7         | 31.9          | 30.2                | 30.4                |
|      | Silk Thread and Yarn                      | 2               | 62.3            | 62.3         | 64.6          | 64.6                | 64.6                |
|      | Silk Hosiery                              | 2               | 65.8            | 66.1         | 65.3          | 65.3                | 65.3                |
|      | Silk Fabrics                              | 4               | 45.5            | 44.6         | 48.0          | 48.0                | 48.0                |
|      | Artificial Silk Products                  | 53              | 46.2            | 45.8         | 42.8          | 42.8                | 42.8                |
|      | Wool, raw                                 | 3               | 68.1            | 66.2         | 91.5          | 100.9               | 96.8                |
|      | Weol Yarns                                | 6               | 85.1            | 85.5         | 92.3          | 93.1                | 93.1                |
|      | Wool Hosiery and Knit Goods               | 5               | 86.8            | 87.0         | 88.4          | 88.4                | 88.8                |
|      | Wool Blankets<br>Wool Cloth               | 16              | 81.3            | 79.6<br>79.0 | 98.0<br>84.4  | <b>98.0</b><br>84.4 | 103.1 84.4          |
|      | Carpets                                   | 2               | 78.3            | 90.4         | 92.1          | 92.1                | 92.1                |
|      | our hous                                  | G               | 30+0            | JU++         | Jeet          | Jeor                | Acet                |

|      |                                             |                          | Second Second             |              |               |              |              |
|------|---------------------------------------------|--------------------------|---------------------------|--------------|---------------|--------------|--------------|
|      | Commodities : F                             | No.of<br>Price<br>Series | Yearly<br>Average<br>1936 |              | April<br>1937 | May<br>1937  | June<br>1937 |
| IV.  | Wood, Wood Products and Paper               | 49                       | 68.5                      | 68.1         | 78.4          | 78.4         | 77.          |
|      | Newsprint                                   | 2                        | 55.4                      | 55.4         | 58.1          | 58.1         | 58.2         |
|      | Lumber                                      | 33                       | 86.3                      | 85.5         | 105.0         | 104.8        | 101.         |
|      | Pulp                                        | 3                        | 68.3                      | 67.8         | 81.9          | 81.9         | 84.8         |
|      | Turniture                                   | 10                       | 69.5                      | 69.4         | 79.1          | 80.7         | 80.          |
|      | Matches                                     | 1                        | 77.4                      | 77.9         | 77.9          | 77.9         | 77•9         |
|      | Iron and Its Products                       | 1414                     | 88.0                      | 87.7         | 103.7         | 103.9        | 104.1        |
|      | Pig Iron and Steel Billets                  | 3                        | 83.3                      | 83.0         | 103.2         | 103.2        | 103.2        |
|      | Rolling Mill Products                       | 14                       | 93.0                      | 92.6         | 111.8         | 111.9        | 113.0        |
|      | Pipe (Cast Iron and Steel)                  | 2                        | 85.1                      | 85.2         | 95-1          | 100.3        | 100.         |
|      | Hardware                                    | 16                       | 86.3                      | 86.0         | 86.2          | 86.2         | 91.1         |
|      | Wire                                        | 3                        | 87.2                      | 86.8         | 96.6          | 96.6         | 96.0         |
|      | Scrap                                       | 5                        | 62.2                      | 61.8         | 97.6          | 90.6         | 81.          |
|      | Miscellaneous                               | ĩ                        | 95.0                      | 95.0         | 100.0         | 100.0        | 100.0        |
| T.   | Non-Ferrous Metals and                      |                          |                           |              |               |              |              |
|      | Their Products                              | 18                       | 70.0                      | 67.7         | 89.3          | 85.7         | 84.3         |
|      | Aluminium                                   | 2                        | 81.6                      | 82.2         | 91.1          | 93.9         | 93.          |
|      | Antimony                                    | 1                        | 80.1                      | 78.3         | 93.1          | 90.1         | 88.          |
|      | Brass and Copper Products                   | 6                        | 68.3                      | 66.4         | 102.8         | 96.9         | 96.          |
|      | Lead and Its Products                       | 2                        | 57.5                      | 50.8         | 78.2          | 73.4         | 70.          |
|      | Silver                                      | 1                        | 72.6                      | 72.4         | 73.2          | 72.4         | 72.          |
|      | Tin Ingots                                  | 2                        | 73.4                      | 68.3         | 91.9          | 85.6         | 84.          |
|      | Zinc and Its Products                       | 2                        | 47.1                      | 44.1         | 71.8          | 64.6         | 60.          |
|      | Solder                                      | 1                        | 78.8                      | 78.5         | 94.0          | 88.3         | 92.          |
| II.  | Non-Metallic Minerals and<br>Their Products | 83                       | 85.5                      | 85.7         | 85.6          | 86.6         | 86.8         |
|      |                                             |                          | 88.0                      | 88.5         | 87.4          | 88.2         | 88.          |
|      | Clay and Allied Material Products           | , 10                     | 90.9                      | 88.2         | 93.5          | 93.5         | 93.          |
|      | Pottery                                     | 13                       | 91.5                      | 91.1         | 89.5          | 92.2         | 92.          |
|      | Coal                                        |                          | 94.5                      | 93.0         |               |              | 111.         |
|      | Coke                                        | 2                        |                           | 98.0         |               | 98.0         |              |
|      | Manufactured Gas                            | 531                      | 98.0                      |              |               | 94.7         | 94.          |
|      | Coal Tar                                    | ÷                        | 111.7                     | 113.2        | 89.5          | 84.0         |              |
|      | Glass and Its Products                      | 66                       | 77.1                      | 78.2         | 89.0          | 77 0         |              |
|      | Petroleum Products                          | 0                        | 73.4                      | 74.5         | 73.9          | 73.9         |              |
|      | Asphalt                                     | 2                        | 91.4                      | 91.4         | 91.4          | 90.6         |              |
|      | Salt                                        | 4                        | 80.6                      | 77.07        | 77.7          | 77.7         | 77.          |
|      | Sulphur                                     | 1                        | 94.0                      | 94.0         | 93.7          | 93.7         | 98.          |
|      | Plaster                                     | 34                       | 111.3                     | 113.1        | 112.2         | 115.1        | 115.         |
|      | Lime                                        |                          | 104.5                     | 105.7        | 108.2         | 108.2        | 108.         |
|      | Cement                                      | 1                        | 105.8                     | 106.2        | 106.2         | 106.2        | 106.         |
|      | Sand and Gravel                             | 8                        | 91.4                      | 91.4         | 91.7          | 91.7         | 91.          |
|      | Orushed Stone                               | 3                        | 83.6                      | 85.8         | 85.8          | 85.8         | 85.          |
|      | Building Stone                              | 8<br>3<br>3              | 64.3                      | 64.3         | 64.3          | 64.3         | 64.          |
|      | Asbestos                                    | 8                        | 75.8                      | 75.8         | 75.8          |              | 75.          |
| TII. | Chemicals and Allied Products               | 77                       | 78.0                      | 77.2         | 82.6          | 82.1         | 81.          |
|      | Inorganic Chemicals                         | 22                       | 88.6                      | 87.8         |               | 87.5         | 87.          |
|      | Organic Chemicals                           | 6                        | 75.5                      | 72.7         | 93.1          | 86.9         |              |
|      | Coal Tar Products                           | 5                        | 88.5                      | 87.2         | 92.2          | 92.2         | 93.          |
|      | Dyeing and Tanning Materials                | 10                       | 104.5                     | 102.6        | 106.1         | 106.0        | 106.         |
|      | Explosives                                  | 5                        | 77.5                      | 78.0         | 76.4          | 76.4         | 76.          |
|      | Paint Materials                             | 92                       | 68.8                      | 68.2         |               | 79.2         | 77.          |
|      | Paints Prepared                             | ź                        | 65.5                      | 63.8         |               | 74.1         | 74.          |
|      | Drugs and Pharmaceutical                    |                          |                           |              |               |              |              |
|      | Chemicals                                   | 10                       | 74.7                      | 74.2         | 77.1          | 76.8         | 76.          |
|      | Jertilizers                                 | 10                       | 74.5                      | 74.3         | 74.5          | 74.5         | 74.          |
|      |                                             |                          |                           |              |               |              |              |
|      |                                             | 2                        | 92.4                      | 92.8         | 92.5          | 93.3         | 92.          |
|      | Industrial Gases<br>Soap                    | 5                        | 92.4<br>85.4              | 92.8<br>85.4 |               | 93·3<br>91·9 | 92.<br>91.   |