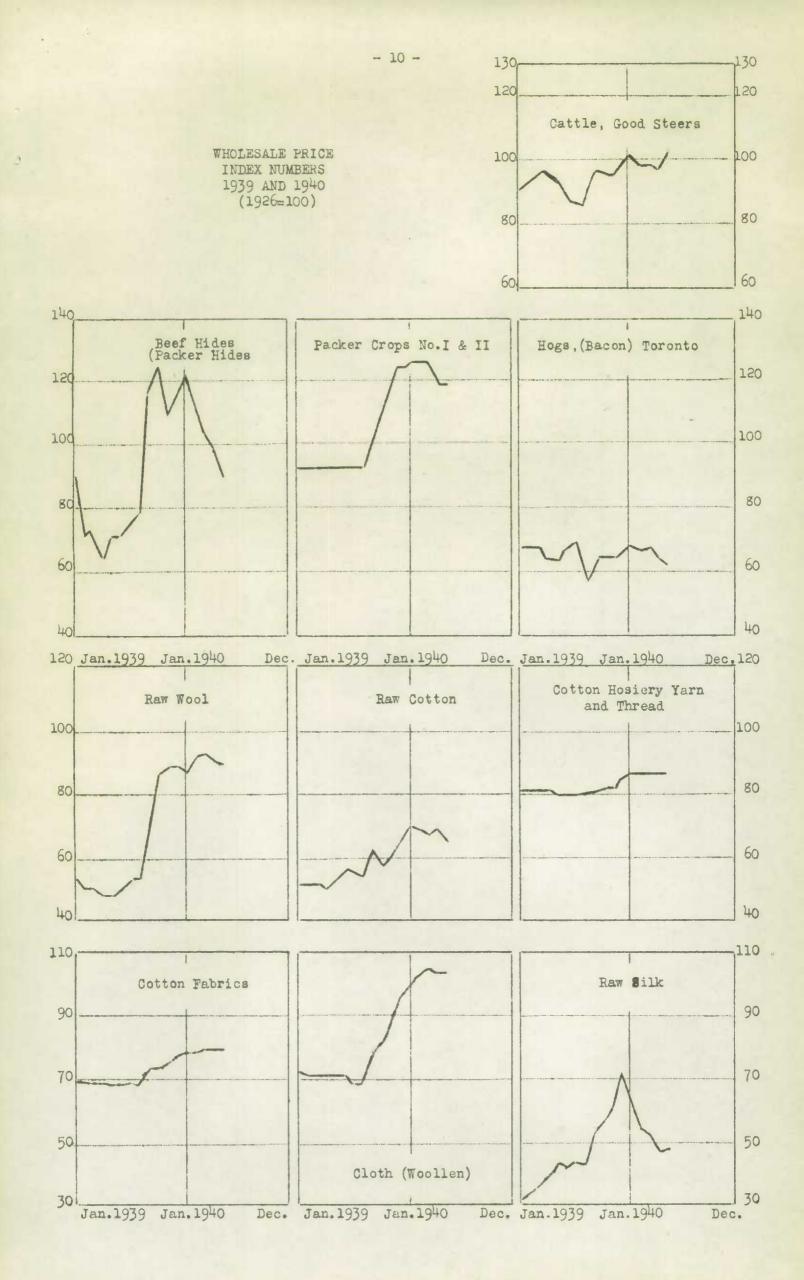

LIVESTOCK: Despite a drop of approximately 4 p.c. in hog quotations, an index of livestock prices rose from 88.5 in April to 92.3 in May. Lambs led the advance with a 10 p.c. gain, steers rose about 7 p.c., and calves advanced less than 1 p.c. over April levels. Buying for expert to the United States gave strength to cattle markets. Runs were moderate during the first three weeks but even with offerings increasing in the fourth week, markets were able to absorb supplies at steady to higher prices.

| Description                      |           |       | (See above dates) |       |
|----------------------------------|-----------|-------|-------------------|-------|
| Good steers over 1050 pounds per | · cwt. at | \$    | \$                | \$    |
|                                  | Toronto   | 6.94  | 7.10              | 7.52  |
|                                  | Winnipeg  | 6.26  | 6.43              | 7.03  |
| Good veal calves per ewt. at     | Toronto   | 8.25  | 10.38             | 10.24 |
|                                  | Winnipeg  | 6.71  | 7.80              | 8.20  |
| Bacon hogs per cwt. at           | Toronto   | 8.57  | 8.55              | 8.25  |
|                                  | Winnipeg  | 8.30  | 8.11              | 7.75  |
| Lambs, good handy weight         | Moronto   | 10.57 | 10,93             | 11.58 |
| per cwt. at                      | Winnipeg  | 10.42 | 9.93              | 12.44 |

<u>COTTON</u>: Irregular declines in spot cotton prices at New York moved quotations 3/5¢ lower to 9.93¢ per pound between April 30 and May 31. This reflected extensive foreign and domestic liquidation in the futures market due to probabilities of declining United States cotton exports to Europe. It was reported on May 22 that the Liverpool cotton market which had been closed for the two previous days would remain so indefinitely with fixed prices being in effect as from May 16. Raw cotton consumption by Canadian mills totalled 31,484 bales in April or almost double the corresponding 1939 figure of 15,956 bales. In the United States it was stated the cotton crop for the current season continued to make satisfactory progress despite the lateness of the season.

|                                          | (See above dates) |      |      |
|------------------------------------------|-------------------|------|------|
| Description                              | ¢                 | ¢    | ¢    |
| Raw cotton, upland middling at New York, |                   |      |      |
| per 1b. (Canadian funds)                 | 9.2               | 11.6 | 11.1 |