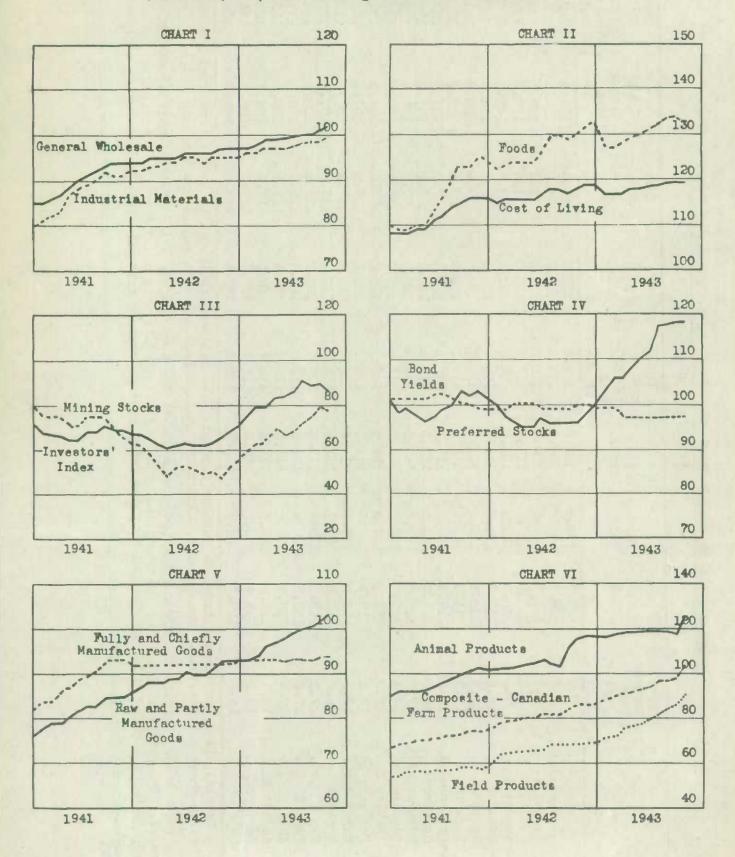

#### PRICE MOVEMENTS, OCTOBER, 1943.

WHOLESALE: The general wholesale price index advanced a further 0.7 points to 101.9 (1926=100) in October, continuing a steady upward trend which has been in evidence since the beginning of the war. Higher index levels were recorded for vegetable products, animal products, wood, wood products and paper and iron and its products. Other main groups were unchanged with the exception of chemicals and allied products which dropped 0.2 to 100.3. Vegetable products gained 1.4 to 94.1 between September and October reflecting higher prices for wheat, rye, hay, rosin and onions. These overbalanced lower quotations for bananas, lemons, and potatoes. Firmer prices for calves, whitefish, fowl, butter and eggs more than counterbalanced losses in steers, hogs and lambs to raise animal products 1.2 points to 109.6, while an index increase of 0.3 points to 113.9 for wood, wood products and paper reflected a further advance for eastern spruce lumber descriptions. The iron and steel group moved up 0.1 to 115.8 due to an advance of \$6 per ton in railway car axles.

The composite index for 30 industrial material prices stiffened 0.4 points to 99.1 between September and October. In the foods section higher wheat prices were responsible for a gain of 1.1 to 99.8, despite lower quotations for steers and hogs. Manufacturing materials gained a further 0.1 to 83.1 due to a higher quotation for rosin; while the stable group, up 0.3 at 119.4, reflected an advance in bleached sulphite pulp.

A substantial rise in prices of Canadian farm products between September and October brought the composite index up 5.7 points to 103.6, the highest point touched by the index since December 1929. Animal products recorded a sharp increase of 7.4 points to 125.0, on higher prices for fresh milk (including additional subsidy of 30 cents per cwt.) eggs and fowl. These outweighed general weakness in livestock quotations which have been declining for the past three months. Field products were up 4.7 points at 90.8 on higher quotations for wheat, rye, onions and hay. Potatoes were moderately weaker.

COST OF LIVING: (Wartime increase 18.4 per cent - from 100.8 to 119.3). The Dominion Bureau of Statistics cost-of-living index declined fractionally from 119.4 on September 1 to 119.3 on October 1, 1943. This index which has been specified as the basis for calculating cost-of-living bonus adjustments under Order-in-Council P.C. 5963 has increased 18.4 per cent between August, 1939 and October, 1943. It is now 1.4 points above the July, 1942 index upon which the last cost-of-living bonus adjustment was based.

Food prices which have contributed the greater part of the advance in recent months were also responsible for the October decline. The food index dropped from 133.5 in September to 132.9 in October. Sharply lower prices for potatoes and lesser decreases for lamb, beef, carrots and turnips were of greater importance than increases for eggs and butter. There was also a slight reduction in the fuel and light index from 113.4 to 113.3. Two group indexes advanced, rents from 111.5 to 111.9, and clothing from 120.6 to 121.1. Remaining group indexes were unchanged, home furnishings and services at 118.2, and miscellaneous items at 108.3.

SECURITIES: In October, utilities, industrials and mining stocks all declined. Preferred shares, on the other hand, moved against this downward drift to record a small net gain.

Between September and October the Investors index for 94 common stocks dropped 3.4 p.c. to 86.4. The index for 18 utilities fell 5.4 p.c. to 104.3, while 68 industrials averaged 2.7 p.c. lower at 81.6. Exceptional weakness in the power and traction group which was down 7.7 p.c., followed the announcement late in October that expropriation of Montreal, Light, Heat and Power would be considered by the Quebec legislature at its next session. Other noteworthy declines included industrial mines, off 5.1 p.c.; milling shares 4.0 p.c.; transportation issues 3.4 p.c., and oils 3.0 p.c. Beverage issues registered the only significant increase, gaining 3.9 p.c. to a level of 143.9.

In the mining stocks section, declines in gold shares were responsible for a drop of 2.5 p.c. to 77.2 in the composite index for 25 representative issues. The index for 22 golds dropped 4.6 p.c. to 68.5 while base metal issues advanced 1.2 p.c. to 93.5.

The composite index for 30 preferred stocks moved up 0.2 p.c. to 118.2 between September and October on relatively small changes for individual groups. Most noteworthy increases were recorded for textile company issues, up 3.9 p.c. Lower quotations occurred for machinery and equipment issues, off 2.9 p.c.; milling stocks, down 1.8 p.c.; pulp and paper 1.6 p.c. and power 1.2 p.c.

The yield of a Dominion of Canada theoretical 15-year bond, as computed by the Bank of Canada, remained at 3.00 during October, and the corresponding index, on the base 1935-1939=100, stood at 97.3. While provincials, generally, were steady to firm throughout the month, an index of yields of representative Province of Ontario issues, compiled from information furnished by Wood, Gundy and Company, Limited, rose from 83.0 for September to 83.8 for October (1935-1939=100). The yield for October was 2.95 as compared with 2.92 for the preceding month.