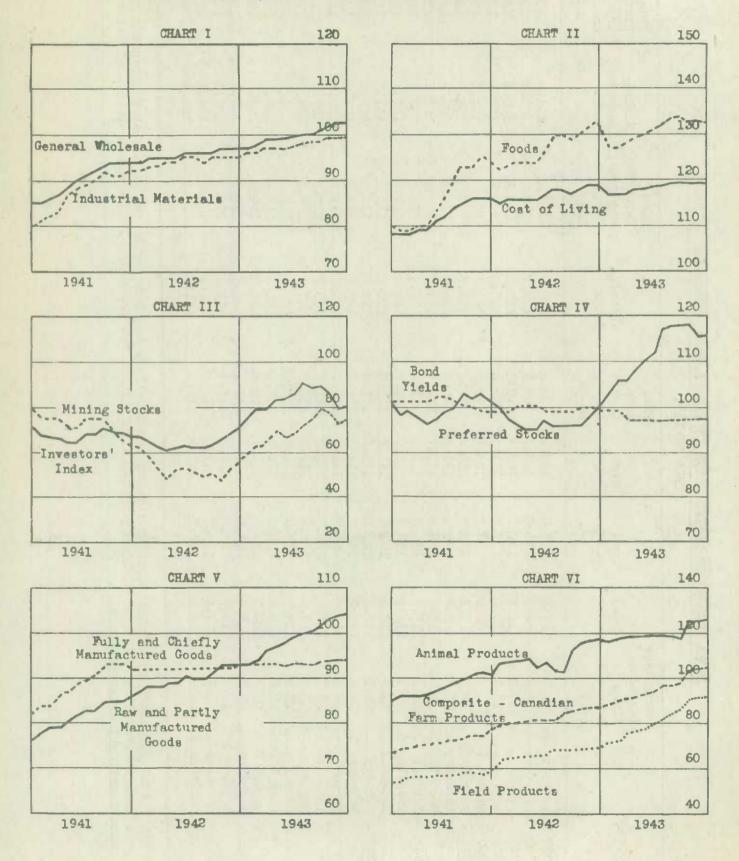

#### PRICE MOVEMENTS, DECEMBER, 1943.

WHOLESALE: The general level of wholesale prices edged upward a further 0.1 to 102.5 in December due mainly to the effect of authorized increases for imported and domestic bituminous coal, and to small increases in the vegetable products group. The non-metallic group advanced 1.9 points to 102.4 reflecting in addition to coal increases, seasonally higher prices for crushed stone, sand and gravel. Advances for certain grades of unmanufactured tobacco, rye, potatoes, green coffee beans, onions and lemons outweighed lower prices for flour and oranges, to advance the vegetable products group 0.1 to 94.9. For animal products a decline of 0.1 to 109.6 was due to a sharp drop in egg quotations, particularly in central and western Canadian centres. These outweighed a firmer tone for livestock, furs, fowl and butter. A minor decline in inorganic chemicals was responsible for a drop of 0.1 to 100.2 for chemicals and allied products. The advance in the general level of wholesale prices has amounted to 5.7 p.c. over the past twelve months, while the wartime increase has been 41.8 p.c.

Canadian farm product prices rose to 104.6 in December for a gain of 0.4 points. Higher quotations for rye, tobacco, potatoes and onions lifted field products 0.4 to 91.7, while another gain of 0.4 for animal products to 126.1, reflected upturns for livestock and fowl. These outweighed weakness in eggs. The December, 1942 - December, 1943 composite index rise amounted to 20.1 p.c. which compared with an August 1939 - December 1943 increase of 79.1 p.c; this latter increase was accentuated by the very low levels for grains obtaining in August 1939. If this comparison were based on July 1939 price levels, the wartime rise would approximate 66 p.c.

On the base 1926-100, the composite index for 30 industrial materials moved 0.2 points higher to 99.4 in December. Foods were mainly responsible for the gain, higher prices for steers and hogs advancing this series 1.0 to 101.6. The stable series of 12 commodities moved up 0.3 to 120.0 on an increase in imported American bituminous coal, while the manufacturing materials sub-group weakened 0.1 to 82.8 due to small declines in rosin and cottonseed oil. The twelve month increase in the composite index amounted to 4.5 p.c. while the August 1939 - December 1943 comparison indicated a net gain of 52.2 p.c.

COST OF LIVING: (Wartime increase 18.4 per cent - from 100.8 to 119.3). The Dominion Bureau of Statistics cost-of-living index declined from 119.4 on November 1 to 119.3 on December 1, 1943. Decreases in indexes for foods and fuel and lighting overbalanced a rise in homefurnishings and miscellaneous items. The food index dropped from 133.1 to 132.7 with declines for beef, pork, oranges, turnips and cabbage of greater importance than increases for butter, eggs and potatoes. The reduction in the fuel and lighting index from 113.3 to 111.9 was due to rebates in electricity bills in a considerable number of the larger cities. An index for homefurnishings and and advanced from 118.2 to 118.8 due to increases in the furniture and china the miscellaneous index moved up from 108.3 to 108.6, reflecting as indexected recreation sub-group.

SECURITIES: Security prices pursued an indefinite trend in December following the sharp set-back in the preceding month. Highest prices generally were recorded at mid-month, with closing quotations, averaging slightly above final November levels.

The Investors' monthly index for 94 common stocks advanced 1.1 p.c. to 80.5 in December, while the increase over December, 1942 amounted to 12.9 p.c. Utilities recorded a 2.7 p.c. advance to 96.6 for the month, and 15.3 p.c. since December 1942, while 68 industrials showed an upward change of 0.9 p.c. and 12.8 p.c. for the same periods. The following statement gives the more important subgroup changes between November and December 1943:

Mining stocks were 2.7 p.c. higher at 74.9 in December which compared with a twelve month advance of 36.9 p.c. The gold series gained 3.9 p.c. and 53.2 p.c. in the same intervals to a December level of 68.5. Corresponding increases in the base metals sub-group were 0.9 p.c. and 16.3 p.c. respectively, with the December index being 86.5. The composite monthly index for 30 preferred stocks stiffened 0.4 p.c. to 115.8 in December; pulp and paper stocks advanced 3.9 p.c. and power shares 3.6 p.c. Compared with the December 1942 level this index has advanced 15.3 p.c. but has shown a decline of 2.0 p.c. from the 1943 peak of 118.2 in October. Small December declines were noted for machinery and equipment issues, down 1.4 p.c., and foods and beverages each 1.1 p.c. lower.

The yield of a Dominion of Canada theoretical 15-year bond, as computed by the Bank of Canada, remained at 3.00 during December, and the corresponding index, on the base 1935-39=100, stood at 97.3. An index of representative Province of Ontario bond yields, compiled from information furnished by Wood, Gundy and Company, Limited, declined from 83.8 for November to 81.8 for December. The yields decreased from 2.95 to 2.88.