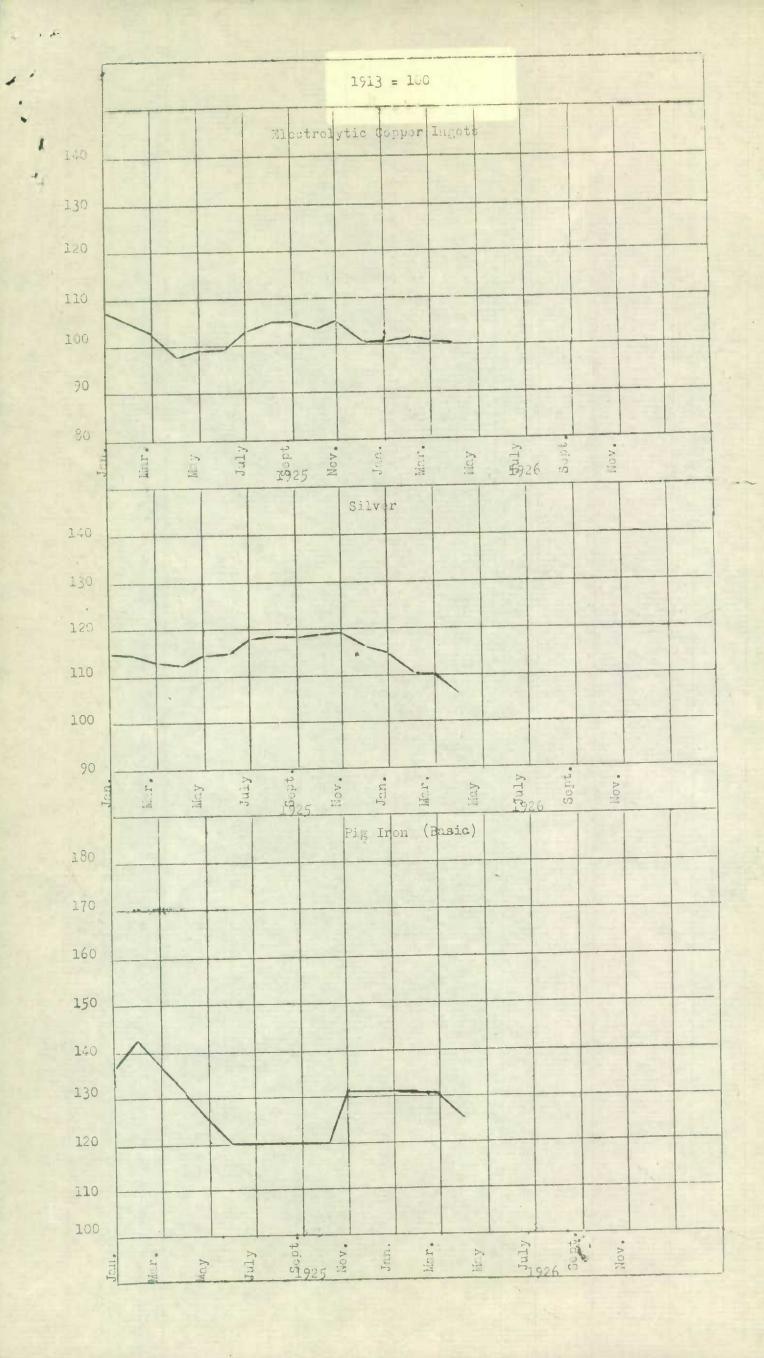

Non-ferrous metals were weak and unsettled, industrial conditions in Britain, having a depressing effect. Electrolytic copper, American declined from \$16.00 to \$15.80 per cwt. copper sheets base from  $21\frac{3}{4}\phi$  to  $21\frac{1}{2}\phi$  per 1b. and solid base copper wire from  $19\frac{1}{2}\phi$  to  $19\frac{1}{4}\phi$ . Domestic lead fell from \$8.60 to \$8.50 per cwt. and lead pipe from \$15.75 to \$14.85. Tin, although the available supply is limited shared in the prevailing unsettled conditions, receding from last month's high level of  $66\phi$  to  $65\frac{1}{4}\phi$  per 1b. Zinc (spelter) was  $$3.67\frac{1}{2}$$  as compared with \$8.85 in March. Silver declined from 65  $4/5\phi$  to 64  $1/3\phi$  per fine ounce. Cement declined drastically due in some measure to increased production and lower operating costs

Iron and steel markets were slightly weaker. Following the recent declines in the United States, downward revisions occurred because of the fery keen competition existing. Basic pig iron at mill fell from \$23 to \$22 per ton. Round and square steel bars fell from \$2.03 to \$1.98 per cwt. Wire nails base declined from \$3.60 to \$3.55 per keg mainly because of price cutting.