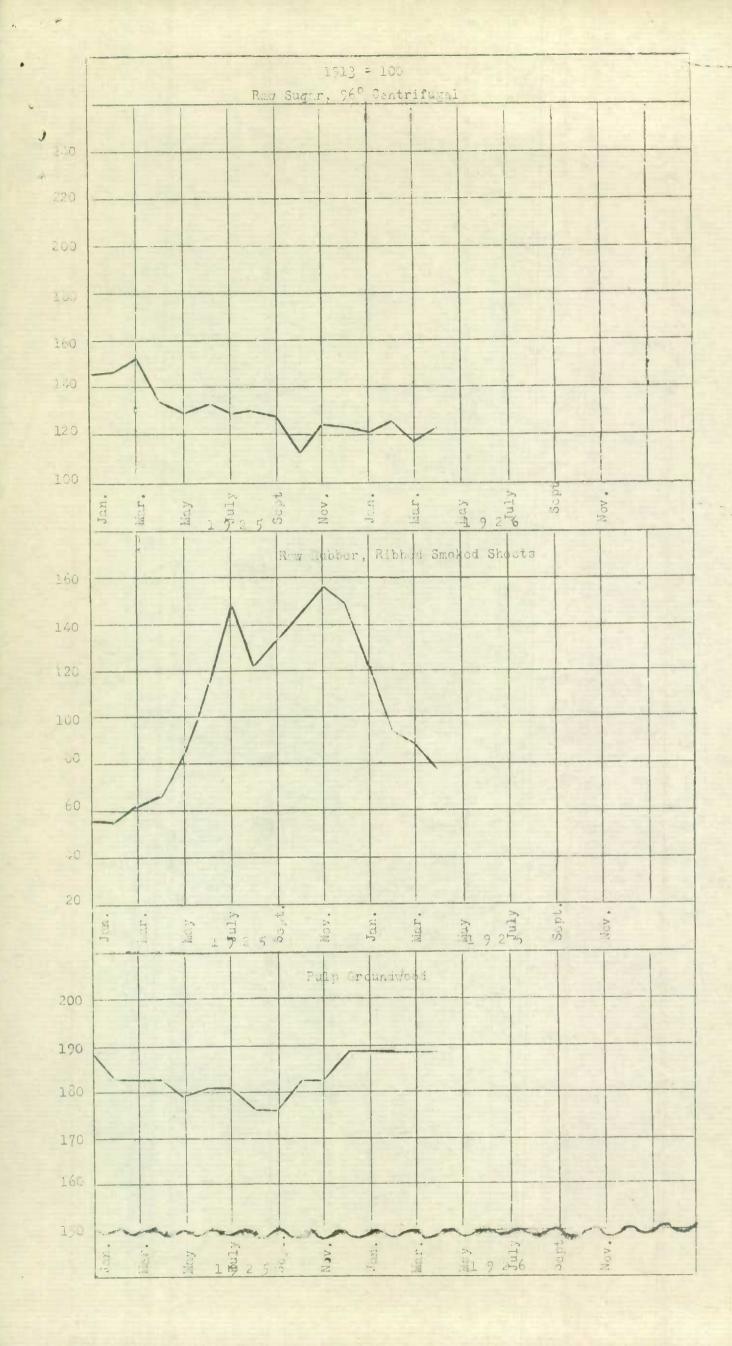

The downward movement in rubber continued the price of Ceylon ribbed smoked sheets declining from  $58\ 1/3\phi$  to  $51\phi$  per 1b. and that of upriver fine Para from  $51\frac{3}{4}\phi$  to  $46\phi$ . Turpentine was firmer owing to increased spring business and the possibility of a shortaged before the new crop is marketed. The price advanced from \$1.47 to \$1.53 per Imperial gallon. Linseed oil again declined slightly, being  $97\phi$  as compared with \$1.01 last month.