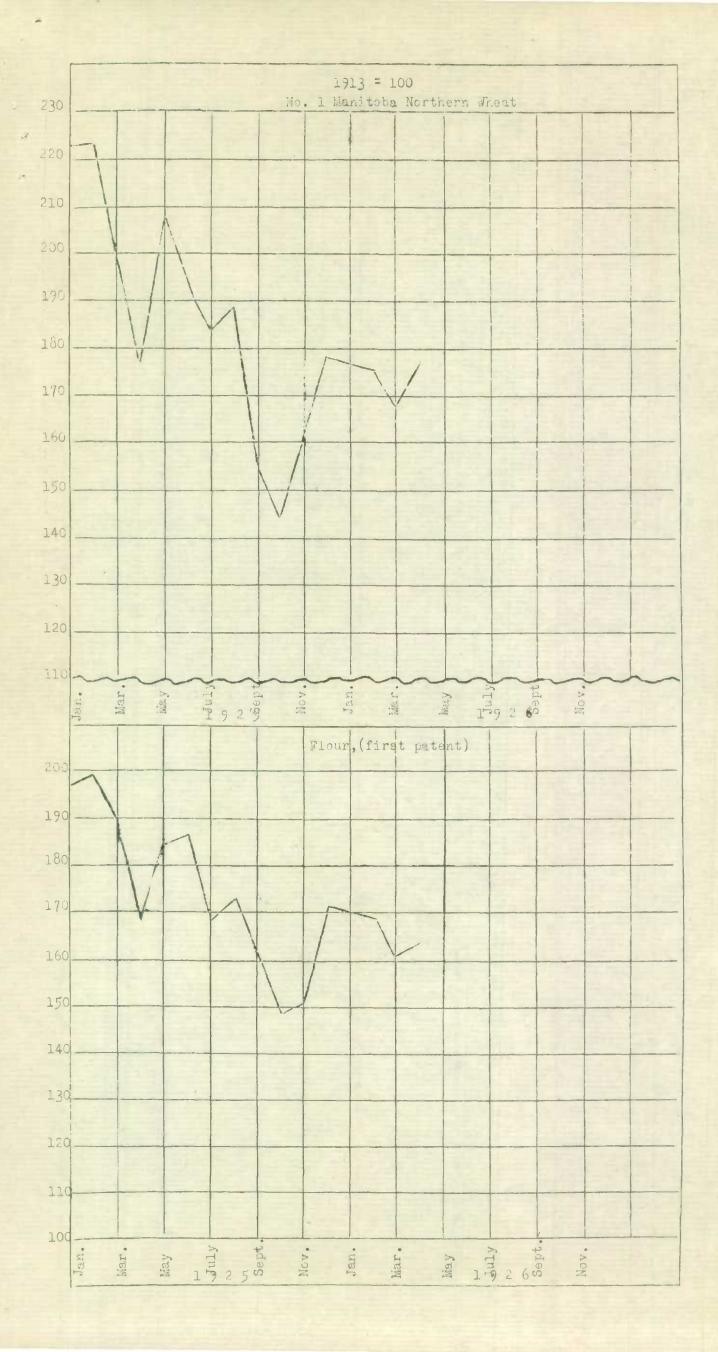

RESUME OF IMPORTANT PRICE CHANGES: Grain prices moved to higher levels during April. The average for No. 1 Manitoba Northern cash wheel. Fort William and Port Arthur basis was \$1.56 2/3 as compared with \$1.48 1/3 in March. The low price for the month was \$1.50\frac{1}{4}} on the first and the high \$1.62 1/8 on the 17th. Some improvement in export demand, reports of damage to Argentine wheat and of a more limited exportable surplus than was expected induced a bullish flare up shortly after the middle of the month, but this failed to hold, the labour situation in Britain, no doubt, being partly responsible for the prevailing dullness. Coarse grains for the most part, followed the trend of wheat values. Oats 2 0.% rose from 47 1/3¢ to 53¢ per bushel and barley 3 0.% from  $58\frac{1}{2}$ ¢ to  $63\frac{1}{2}$ ¢. The average for American Yellow Corn No. 3 remained practically the same as last month at  $83\frac{3}{4}$ ¢. Flaxseed No. 1 N.W.C. rose from \$1.91\frac{3}{4}\$ to \$1.96\$ per bushel. Flour moved in sympathy with wheat. The average for 1st patent at Toronto rose from \$8.63 to \$8.81 per 2 - 98's jute bags. Shorts rose from \$1.25 to \$32.85 per ton at Toronto. Lemons were firm under active demand, rising from \$4.00 to \$4100 - \$4.50. Oranges were also higher, due it is said to rains in California. The price of 96's, 100's, 126's rose from \$5.50 - \$5.75 to \$5.75 - \$6.75. The tea market continued very

firm, the price of Pekoe, Ceylon and India tea advancing from  $56\phi$  to  $57\phi$  per lb. Black pepper declined from  $38\phi$  to  $35\phi$  per lb. Potatoes advanced to new high levels, the prevalent shortage being aggravated by the bad condition of the roads which interfered with marketing. The monthly average for Quebec grades at Montreal rose from \$3.00 to \$3.94 per bag. Ontario potatoes at Toronto rose from \$3.20 to \$4.00 - \$4.25 per bag. At Winnipeg potatoes were quoted at \$1.72 per bushel as compared with \$1.34 $\frac{1}{2}$  in March. New Brunswick potatoes at St. John advanced from \$6.75 to \$8.10 per barrel.