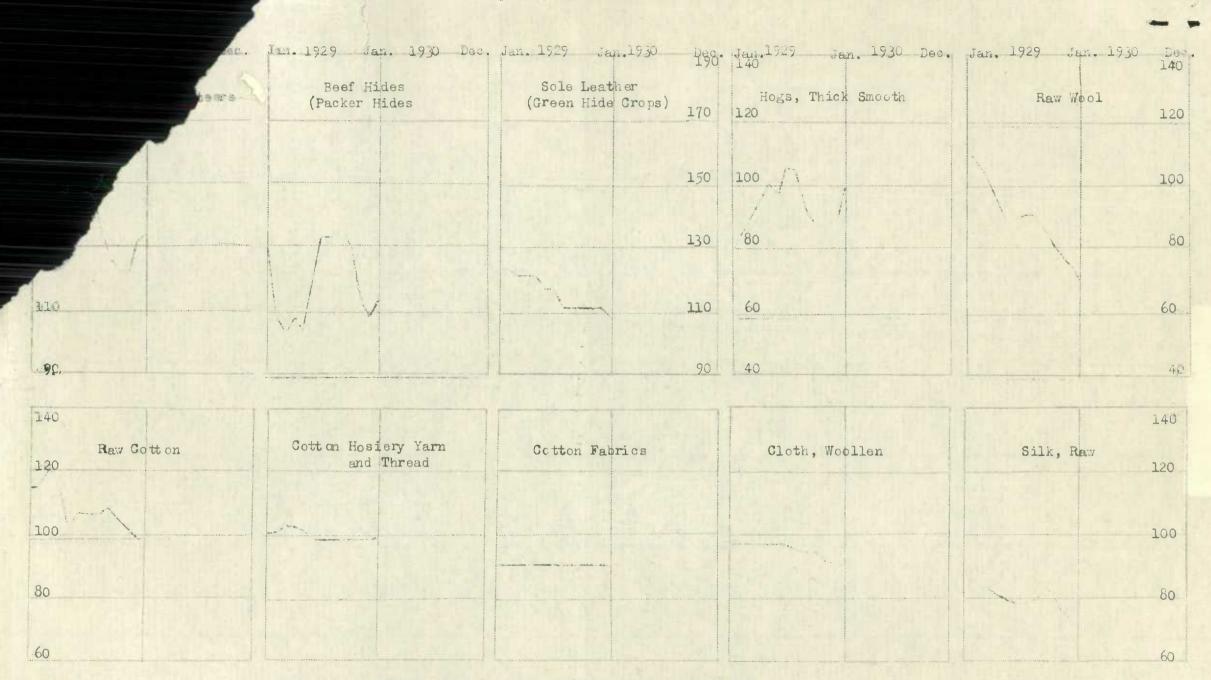

HIDES: Interest in hides increased considerably in January, with reports indicating supplies to be rather low in American markets. Buying enthusiasm was somewhat dampened, however, late in the month by the U.S. Senate's decision to leave hides and leather on the free list.

Native steers, packer hides at Ontario points, reflected the stronger tone of the market, advancing from 13¢-16¢ to 14¢-16.5¢.

EGGS: Moderate increases in supplies throughout the month caused fresh egg prices to be slightly easier on the average, although supplies are considered very moderate at present. Such storage eggs as were available, being mostly imports from the United States, sold at prices above those of last month.

Fresh extras at Montreal fell from 67.8¢ to 62.1¢ per dozen, while a similar decline from 67.1¢ to 62.1¢ occurred at Toronto.

COTTON: Early strength exhibited by cotton prices was superseded by later declines and the January average price for raw cotton, upland middling at New York was 17.22¢ per pound as compared with 17.275¢ in the preceding month. This re-action was held by many to be only temporary as signs of confidence in the cotton situation are becoming more numerous. Contract supplies are said to be low, giving promise of renewed market support in the near future. Foreign stocks of American cotton are moderate and greater demand in the dry goods industry, particularly for sports wear, is another encouraging feature. Probably the greatest potential factor for improvement in the cotton situation, however, was the formation during the month of the American Go-Operative Cotton Association. Sponsored by the Farm Board, with large financial resources, and a wide field of possible operation which includes dealing in futures, this organization adds a new aspect to the cotton situation.

SILK: Prices for raw silk reflected the influence of reports from Japan that stocks, particularly of the most popular sorts had decreased. Raw silk grand double extra was quoted at \$5.05 per pound in January as compared with \$5.00 in December, raw silk crack double extra at \$4.75 as against \$4.65 per pound, and raw silk extra moved 10¢ higher to \$4.60 per pound.

WOOL: Opening prices for the new year showed declines from those of the previous month. Raw wool, eastern bright \( \frac{1}{4} \) blood fell from 24\( \phi \) per pound in December to \( 22\frac{\phi}{2}3\phi \) in January, and other descriptions were correspondingly cheaper. Fabrics were clikewise lover, wool blankets being quoted at 97\( \phi \) per pound in January as compared with \$1.05 in the previous month. Canadian trade reports, concerning current market conditions, were openly pessimistic during the month and doubts were expressed about probable price movements in the near future.