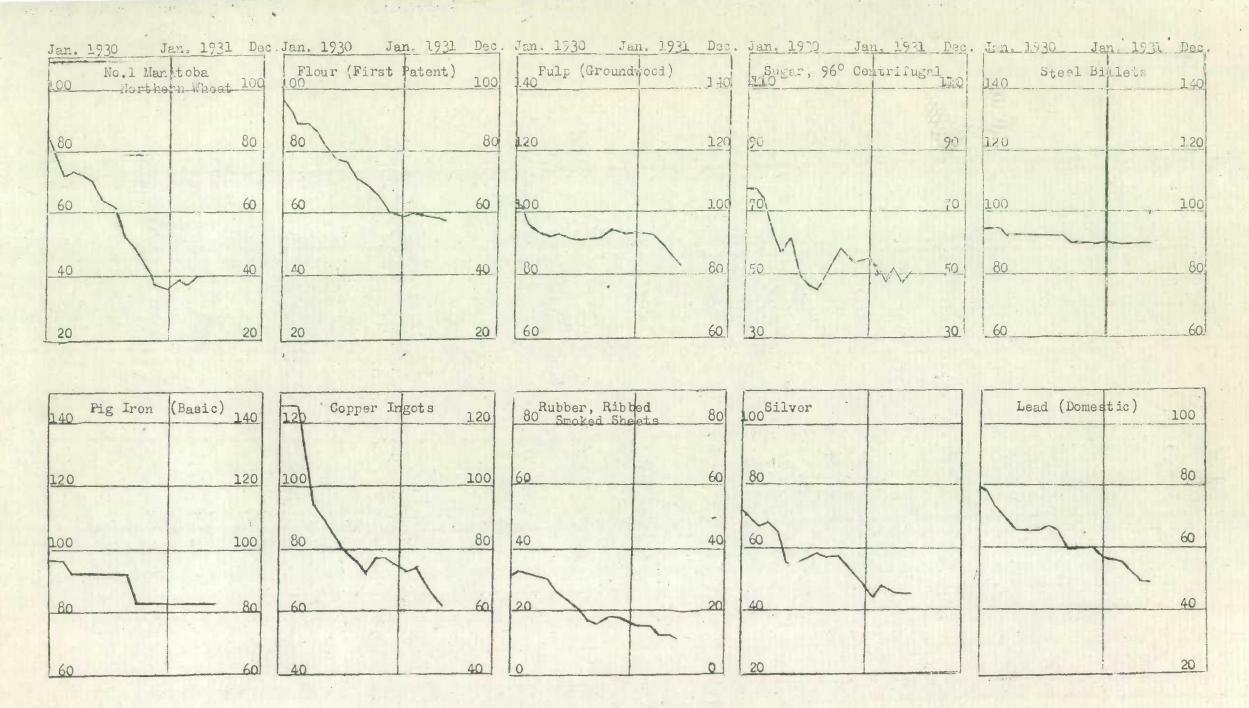

SUMMARY OF COMMODITY PRICE MOVEMENTS: WHEAT AND OTHER GRAINS: The Winnipeg cash wheat market strengthened dufing June, with price movements tracing a path upward in two definite steps. Both advances were short but very well maintained. The first ended on the 5th, following a period of fair export enquiry due to considerable apprehension regarding crop prospects in western Canada. From the 5th to the 19th, fluctuations were moderate, with prices showing a slightly easier tendency. Buying on overseas account slackened during this interval and there was a limited amount of rainfall in the prairie provinces. The persistence of bullish weather in the west, however, backed by strength in outside markets was sufficient to begin a second advance on the 20th. This movement was given noticeable stimulus by the plan to suspend war debt payments for one year, suggested by the United States. Prices marked time for the last few days of the month, the effect of continued drought in the west being offset by indifferent buying and renewed pressure from cheap Russian offerings. Broomhall published a table recently showing the world's visible supply of wheat and flour as 490,000,000 bushels on June 1st, as against 412,000,-000 Jushels a year earlier, and 397,200,000 bushels on June 1st, 1929.

The June advance was barely able to offset the gradual decline in the latter half sf May so that the No.l Manitoba Northern cash wheat average for June was  $60.7\phi$  or

just above the figure of 60.64 per bushel for the preceding month. Lower grades on a cash basis were fractionally less than for May.

Other grains again registered small increases. No.3 C.W. barley rose from  $31.0\phi$  to  $32.9\phi$  per bushel. Flax, No.1 N.W.C. averaged \$1.07 as against \$1.06 per bushel in May. No.2 C.W. oats advanced from  $29.1\phi$  to  $29.8\phi$  per bushel, and No.2 C.W. rye also moved up from  $34.2\phi$  to  $35.5\phi$  per bushel.

MILLED PRODUCTS: Further declines in flour prices at Toronto, in the face of stable wheat markets, were indicative of the extreme intensity of competition in this area. Reports from Montreal spoke of very dull conditions. Narrow domestic demand and unsatisfactory export shipments continued to characterize western centres. The average price of Manitoba spring No.1 patent flour at Toronto again fell from \$5.16 to \$5.03 per barrel of 2-98's jute.

Manitoba bran and shorts, quoted ex track Montreal, fell sharply. Bran dropped from \$20.31 to \$17.94 per ton, and shorts from \$22.31 to \$18.98 per ton. Rolled oats, in 90 pound bags at Toronto, remained unchanged at \$2.40.

SUGAR: The raw sugar market exhibited the greatest amount of strength seen for many months past. The advance was gradual and unbroken, resulting in a gain of over twenty points between the opening and closing days of June. A feature of market news was an indicated recession in the movement of raws into the United States. Philippine May shipments at 63,000 tons were lower than expected and receipts to refiners at Atlantic ports dropped from 64,921 tons to 22,524 tons between the second and third weeks of June, with no corresponding decrease apparent in meltings. Despite the firmness in U.S. markets, Canadian refined sugars have moved lower during the month, owing to the unusual competition of Cuban sugars shipped in to eastern centres. Colour over curve.

Cuban raw sugar, 96° centrifugal, c. and f. New York, advanced from \$1.20 to \$1.30 per cwt. as of June 15th. Standard granulated sugar at Montreal fell from \$4.56 to \$4.47 per 100 pounds.

RUBBER: Apart from a spurt late in the month shared by most basic commodity prices, quotations for rubber tended to be easier. Ample cause for this weakness was furnished by available statistics. Crude rubber afloat en route to the United States at the end of May was the largest amount ever recorded at 73,564 tons, as against 56,700 tons at the end of April. The supply situation was further weakened by the Malayan census which showed May native production at 15,399 tons as compared with 11,925 tons for April. Plantation production increased from 17,039 tons in April to 18,904 tons in May. United States stocks, however, showed the first decline since last September, amounting to 3.3 per cent. Which brought the total down to 220,799 tons.

Ceylon ribbed smoked sheets dropped from 6.5¢ to 5.1¢ per pound at New York, while plantation, first latex crepe also declined from 6.6¢ to 5.3¢ per pound.

<u>COFFEE</u>: Firmer Brazilian exchange gave considerable support to coffee futures, although profit taking prevented any steady improvement. Frost reports late in the month also gave temporary strength. Rumours persisted that the tax on exports was to be increased to 20s. per bag but nothing definite regarding this change could be ascertained. It was reported during June that 145,000 bags of low grade coffee had been destroyed under the arrangements made at the time the export tax was put into force. The resumption of trading on the Sao Paulo exchange and on the Rio Bolsa indicated a healthier condition in the market position of coffee.

Green Santos coffee, at Toronto, fell from  $14.5\phi$  per pound in May to  $14.3\phi$  for June. Green Jamaica coffee on the same market dropped from 13.5 $\phi$  to 12.3 $\phi$  per pound.

LIVE STOCK: Cattle prices were relatively firmer than in May, but continued to average lower in keeping with the general downward movement which has not been broken this year. Noteworthy strength occurred in the final week, when reduced runs were sufficient to counterbalance effects of the extreme heat which prevailed. Exports to the United Kingdom continued in moderate volume, and it was considered that the outbreak of hoof and mouth disease in the Old Country might lead to an increased movement of Canadian cattle in that direction. Calves moved lower upon moderate runs. Hog markets, however, were able to sustain an average volume of offerings and register fair gains. Lambs moved sharply downward at Toronto and Montreal, but were steadier at Winnipeg.

Good steers, over 1050 pounds at Toronto, fell from an average of \$6.07 in May to \$5.85 per cwt. for June, but remained unchanged at \$5.22 per cwt. at Winnipeg. Good veal calves dropped from \$7.45 to \$6.88 per cwt. at Toronto, and from \$7.33 to \$6.16 per cwt. at Winnipeg. Bacon hogs at Toronto were \$8.56 in June as against \$8.25 per cwt. for May; at Winnipeg they rose from \$7.42 to \$7.61, and from \$3.58 to \$3.99

ber cwt. at Montreal. Good handyweight lambs at Toronto, dropped sharply from \$13.79 to \$11.04 per cwt., from \$12.57 to \$10.38 at Montreal, and from \$9.05 to \$8.98 per cwt., at Winnipeg.

a leater

**COTTON:** Despite several bearish factors, cotton was influenced strongly by the buoyancy of security markets, and by efforts on the part of the United States government to bring about a years cessation of war debt payments. World consumption of American cotton for May, was reported at 943,000 bales, as compared with 996,000 bales in April U.S. mill absorption for the season ending July 31st, was estimated at 5,300,000 bales, the smallest in any season since 1920-21. At the close of June, the world's visible supply of American cotton was placed at 5,779,000 bales as compared with 6,144,000 at the first of the month.

Raw cotton, upland middling, at New York, averaged  $9.1\phi$  as compared with  $9.4\phi$  per pound in May. Raw cotton  $1^{"} - 1 1/16"$ , at Hamilton was  $10.0\phi$  as against  $10.5\phi$  per pound.

COPPER: Adverse factors dominated primary copper markets in the first part of June as indicated by the U.S. export price c.i.f. European ports which dropped from 9.025¢ early in the month, to 8.275¢ per pound. By the end of the month, however, it had recovered to 9.275¢. Export sales from June 1st to June 23rd at 49,750 tons equalled the combined total for April and May. Stocks of refined copper in North and South America increased from 328,571 tons in April to approximately 356,250 tons in May, and apparently no further plans towards curtailing production have yet been agreed upon. Reports of plentiful supplies of Rhodesian copper, soon to be available, were also unsettling.

Electrolytic, domestic copper f.o.b. Montreal carlots, was \$9.68 in June as compared with 10.30 per 100 pounds in May.

TIN: Early in the month, prices advanced on the strength of reports pointing to the formation of an international tin pool, for the purpose of absorbing surplus stocks. Later, price recessions occurred, when it became known that producers had failed to reach a satisfactory decision regarding the pool. May statistics showed an increase of 2,764 tons in the world's visible supplies over the figures for the previous month.

Tin ingots, Straits, f.o.b. Toronto, fell from 25.8¢ to 25.3¢ per pound.

CEMENT: Quotations for cement, in some centres. rose, reflecting the increase in the sales tax.

Portland cement, f.o.b. cars, was \$1.66 as compared with\$1.60 per barrel of 350 pounds at Montreal, and \$2.06 as against \$2.00 per barrel at Toronto.