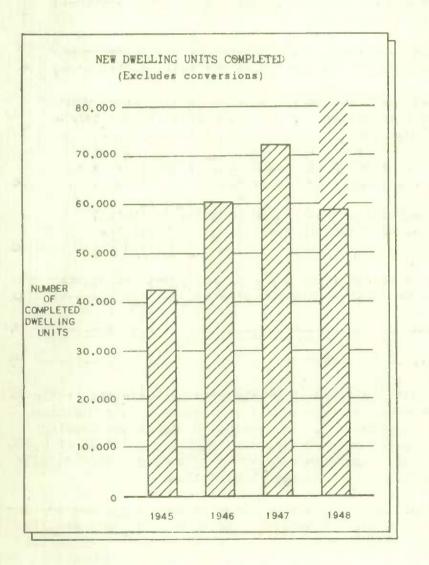

In 1948, there has been greater activity in the residential construction field than ever before. Completions during 1948 should reach 80,000 units compared with a total of 72, 346 units in 1947. Meanwhile, starts are being made at an even greater rate and the carryover into 1949 of dwelling units under construction will probably exceed 50 .-000, compared with 42,215 units brought forward into 1948. Conversions are excluded from all of these estimates.