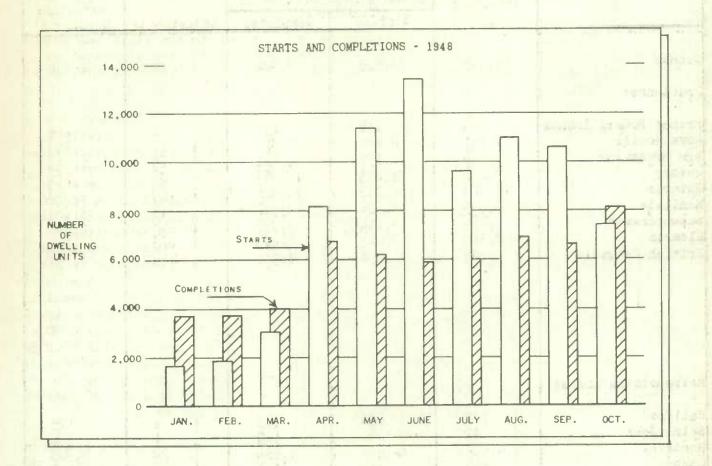

Table 3.- Monthly starts and completions, first ten months of 1948,

|                      |       |       |       | The state | STA    | RTS    |       |        |        | 1     |
|----------------------|-------|-------|-------|-----------|--------|--------|-------|--------|--------|-------|
|                      | Jan.  | Feb.  | March | April     | May    | June   | July  | August | Sept.  | Oct.  |
| CANADA               | 1,675 | 1,894 | 3,109 | 8,274     | 11,407 | 13,409 | 9,684 | 11,013 | 10,651 | 7,437 |
| Provinces:           |       |       |       |           |        |        |       |        |        |       |
| Prince Edward Island | -     | -     | _     | 15        | 30     | 20     | 43    | 93     | 13     |       |
| Nova Scotia          | 42    | 12    | 37    | 326       |        | 478    | 342   | 678    | 332    | 186   |
| New Brunswick        | 11    | -     | 3     | 146       |        | 484    | 346   | 176    | 341    | 91    |
| Quebec               | 251   | . 590 | 1,355 | 2,800     | 3,019  | 3,613  | 2,227 | 2,270  | 3,079  | 2,075 |
| Ontario              | 610   | 397   | 796   | 2,845     | 3,762  |        | 3,773 | 3, 361 | 3,673  | 2,759 |
| Manitoba             | 51    | 21    | 53    |           | 958    | 1,043  | 582   | 955    | 553    | 23    |
| Saskatchewan         | 48    | 21    | 9     | 116       | 460    | 697    | 474   | 516    | 286    | 58    |
| Alberta              | 80    | 98    | 72    | 244       | 1,137  | 1,824  | 769   | 1,619  | 1,473  | 68    |
| British Columbia     | 582   | 755   | 784   | 1,551     | 1,072  |        | 1,128 | 1,345  | 899    | 812   |

Canada and the provinces

| State                |       |       |       |       | COMPLE | TIONS |       |        |       |       |
|----------------------|-------|-------|-------|-------|--------|-------|-------|--------|-------|-------|
| See pression 1       | Jan.  | Feb.  | March | April | May    | June  | July  | August | Sept. | Oct.  |
| CANADA               | 3,736 | 3,778 | 4,055 | 6,729 | 6,284  | 5,946 | 6,073 | 6,970  | 6,667 | 8,164 |
| Provinces:           |       | 2     |       | 2.20  |        |       |       |        |       | 1     |
| Prince Edward Island | 9     | -     | 27    | 36    | 6      | 18    | 14    | 28     | 5     | 14    |
| Nova Scotia          | 64    | 105   | 82    | 129   | 191    | 345   | 99    | 278    | 150   | 404   |
| New Brunswick        | 91    | 69    | 49    | 112   | 103    | 69    | 200   | 189    | 266   | 313   |
| Quebec               | 564   | 798   | 1,525 | 1,978 | 1,267  | 1,556 | 2,067 | 2.062  | 1,988 | 2,068 |
| Ontario              | 1,534 | 1,451 | 1,113 | 2,708 | 2,803  | 2,175 | 2,026 | 2,404  | 1,674 | 2,923 |
| Manitoba             | 196   | 230   | 229   | 324   | 503    | 403   | 297   | 301    | 537   | 306   |
| Saskatchewan         | 154   | 106   | 129   | 233   | 296    | 234   | 127   | 174    | 308   | 576   |
| Alberta              | 260   | 340   | 255   | 361   | 426    | 329   | 196   | 302    | 691   | 520   |
| British Columbia     | 864   | 679   | 646   | 848   | 689    | 817   | 1,047 |        | 1,048 | 1,040 |