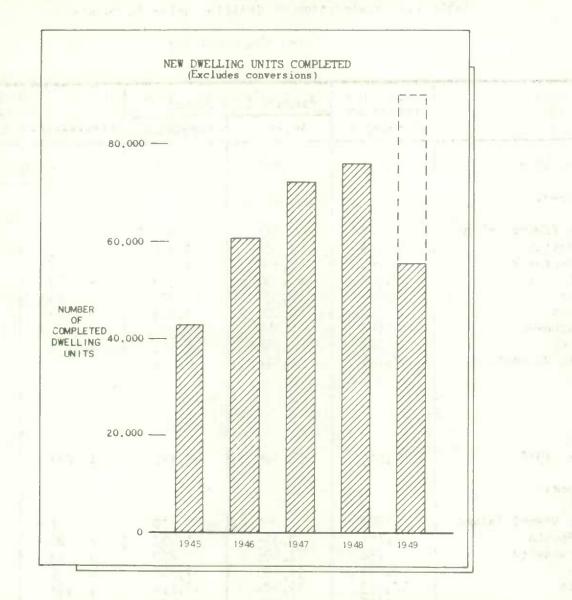

experienced at this time last year. There is also a seasonal decrease in the length of time required to complete a house.

During the first eight months of 1949, 55,435 dwelling units were completed compared with 45,571 in the same period in 1948. On the other hand, starts totalled 57,827 units, only about 3,000 less than in 1948.