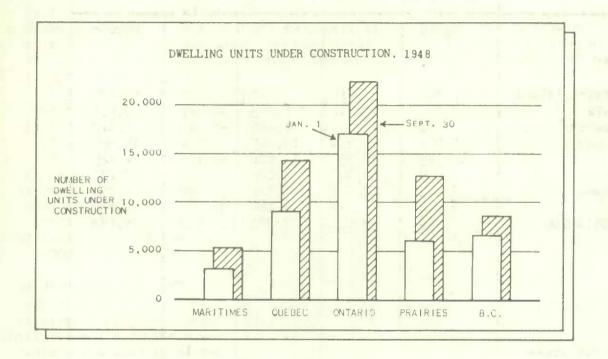

Since April, starts have exceeded completions every month and the number of units under construction in Canada has increased by more than 21,000 from January 1 to September 30, distributed over all regions. The prairie provinces show the greatest increase where the number under construction has more than doubled in nine months. The table shows the increases for each of the five regions.