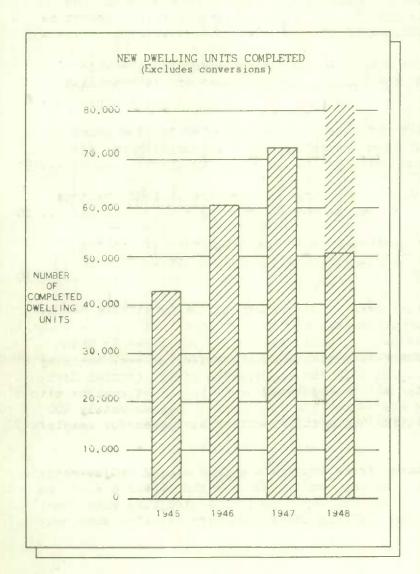

#### HOUSING BULLETIN NO. 9

The number of dwelling units completed in Canada in the first nine months of 1948 is estimated at 50,238. With the continuing good weather, more attention is being given to starting new dwellings and closing them in than to completing the dwellings already under construction. The number of

dwelling units started in September exceeded the mumber completed and the mumber under construction had increased to 63,656 units by the end of the month. However, it is expected that larger numbers will be completed in the last three months of the year and that the total for 1948 will reach 80,000.