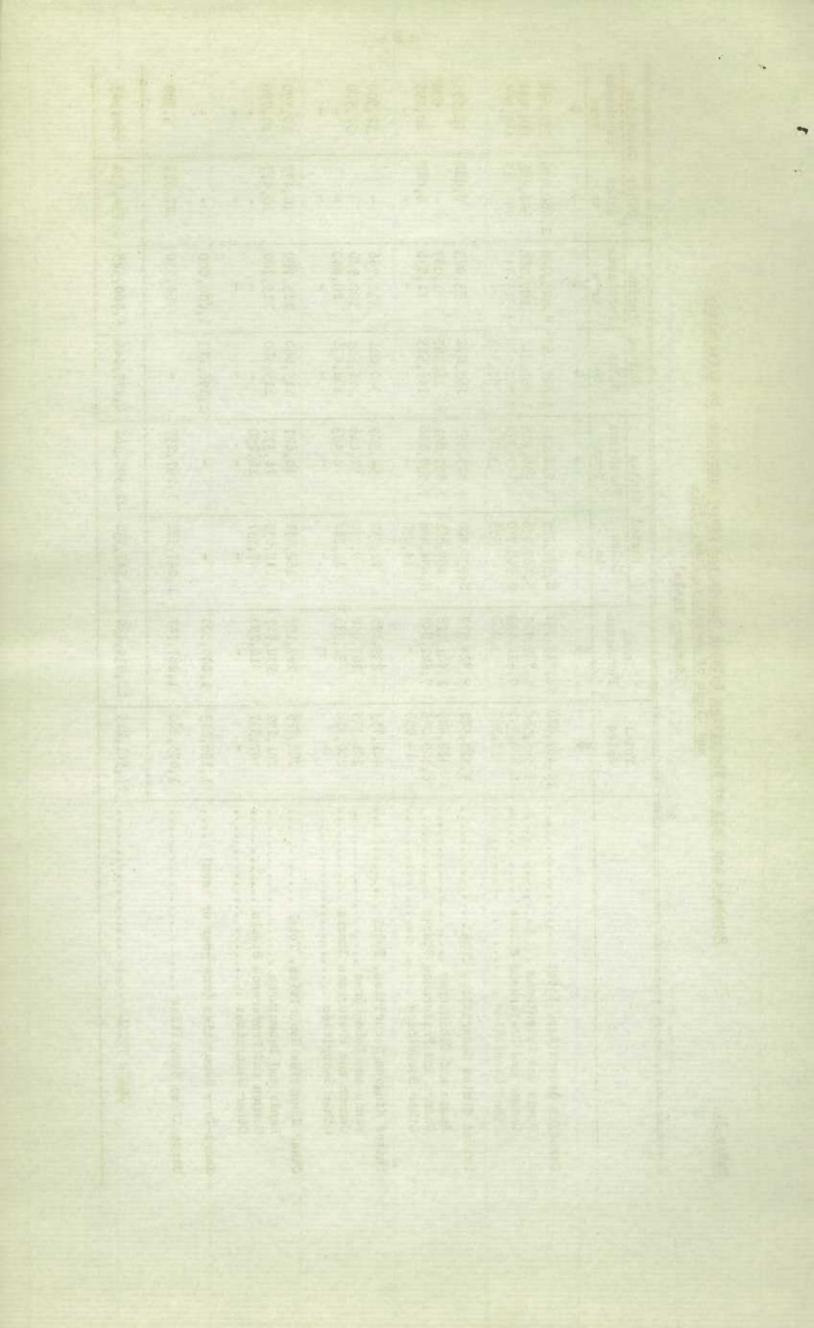

Price: \$1.00 per year. Single copies, 10 cents.

I

Table 1.

e ...

| Month                                                                                             | Sales                                                                                           | to United St                                                       | tates                                                              | Purchases from United States                                                                  |                                        |                                                                    |  |  |
|---------------------------------------------------------------------------------------------------|-------------------------------------------------------------------------------------------------|--------------------------------------------------------------------|--------------------------------------------------------------------|-----------------------------------------------------------------------------------------------|----------------------------------------|--------------------------------------------------------------------|--|--|
|                                                                                                   | 1935                                                                                            | 1936                                                               | 1937                                                               | 1935                                                                                          | 1936                                   | 1937                                                               |  |  |
| January<br>February<br>March<br>April<br>May<br>June <sup>X</sup><br>Total, 6 months <sup>X</sup> | 16,001,508<br>14,691,217<br>27,046,720<br>22,834,736<br>22,057,755<br>16,359,575<br>118,991,511 | 36,260,759<br>24,403,261<br>16,853,198<br>12,075,199<br>17,317,821 | 49,310,107<br>48,358,262<br>39,135,489<br>20,111,563<br>18,549,538 | 23,044,678<br>11,969,013<br>12,050,506<br>13,935,444<br>10,976,937<br>8,499,061<br>80,475,639 | 20,041,317<br>15,371,360<br>15,246,883 | 45,650,662<br>50,610,233<br>52,262,574<br>24,309,193<br>22,509,362 |  |  |

| Month                                                                                             | Sales                                                                                    | to United Ki                                                                              | ngdom                                                                                        | Purchases                                                                                | Purchases from United Kingdom                                                            |                                                                                            |  |  |
|---------------------------------------------------------------------------------------------------|------------------------------------------------------------------------------------------|-------------------------------------------------------------------------------------------|----------------------------------------------------------------------------------------------|------------------------------------------------------------------------------------------|------------------------------------------------------------------------------------------|--------------------------------------------------------------------------------------------|--|--|
|                                                                                                   | 1935                                                                                     | 1936                                                                                      | 1937                                                                                         | 1935                                                                                     | 1936                                                                                     | 1937                                                                                       |  |  |
| January<br>February<br>March<br>April<br>May<br>June <sup>x</sup><br>Total, 6 months <sup>x</sup> | 4,263,321<br>1,560,990<br>1,820,261<br>1,085,282<br>1,362,195<br>1,426,544<br>11,518,593 | 11,112,761<br>5,993,537<br>4,136,831<br>2,685,742<br>4,446,213<br>2,474,323<br>30,849,407 | 12,984,542<br>16,510,801<br>15,132,057<br>11,083,110<br>5,584,994<br>6,277,043<br>67,572,547 | 2,460,766<br>2,817,360<br>5,586,692<br>5,587,232<br>2,929,576<br>1,834,231<br>21,215,857 | 3,092,797<br>3,540,208<br>4,554,205<br>3,353,340<br>5,721,795<br>2,474,113<br>22,736,458 | 8,783,183<br>9,347,580<br>10,516,839<br>10,563,904<br>3,887,124<br>5,760,525<br>48,859,155 |  |  |