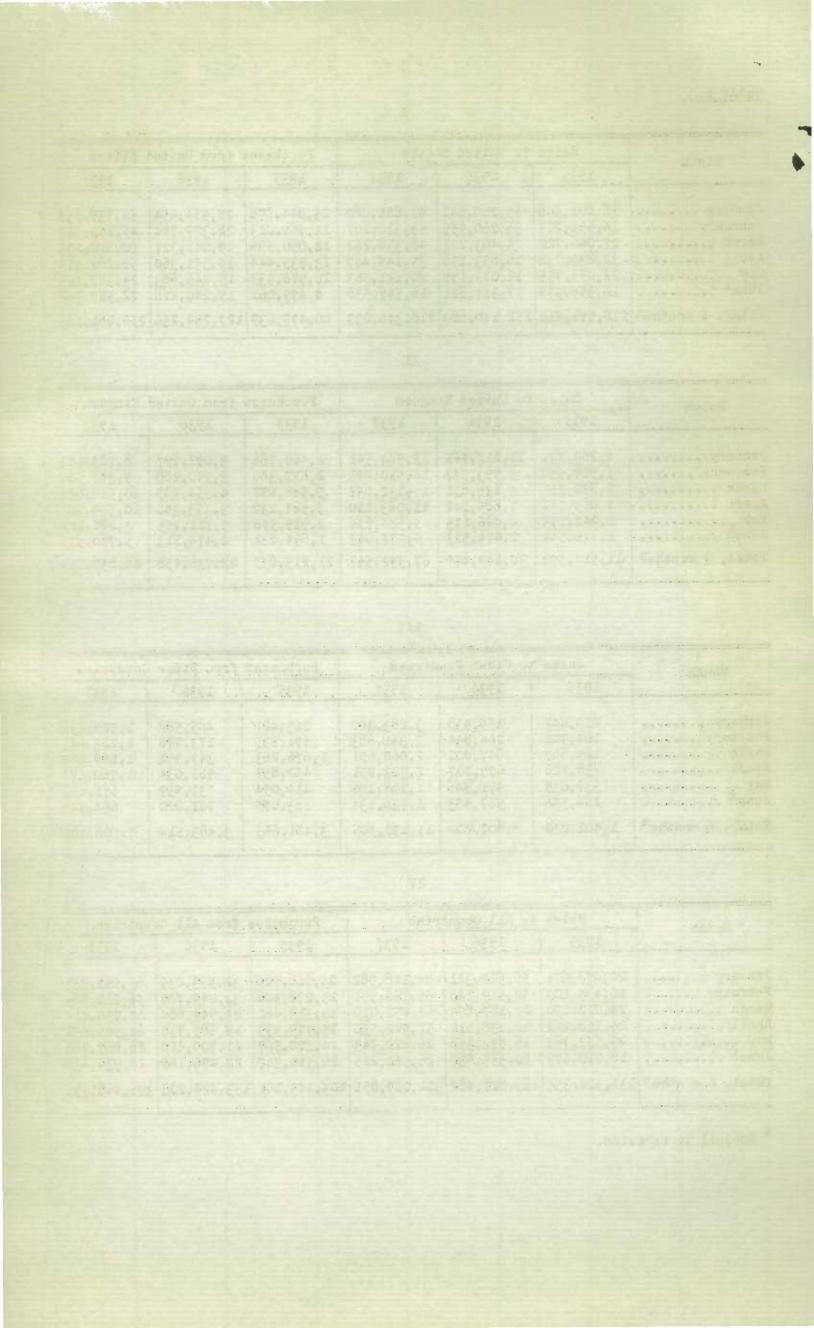

Price: \$1.00 per year. Single copies, 10 cents.

I

Table 1.

e ...

| Month                                                                                             | Sales                                                                                           | to United St                                                       | tates                                                              | Purchases from United States                                                                  |                                        |                                                                    |  |  |
|---------------------------------------------------------------------------------------------------|-------------------------------------------------------------------------------------------------|--------------------------------------------------------------------|--------------------------------------------------------------------|-----------------------------------------------------------------------------------------------|----------------------------------------|--------------------------------------------------------------------|--|--|
|                                                                                                   | 1935                                                                                            | 1936                                                               | 1937                                                               | 1935                                                                                          | 1936                                   | 1937                                                               |  |  |
| January<br>February<br>March<br>April<br>May<br>June <sup>X</sup><br>Total, 6 months <sup>X</sup> | 16,001,508<br>14,691,217<br>27,046,720<br>22,834,736<br>22,057,755<br>16,359,575<br>118,991,511 | 36,260,759<br>24,403,261<br>16,853,198<br>12,075,199<br>17,317,821 | 49,310,107<br>48,358,262<br>39,135,489<br>20,111,563<br>18,549,538 | 23,044,678<br>11,969,013<br>12,050,506<br>13,935,444<br>10,976,937<br>8,499,061<br>80,475,639 | 20,041,317<br>15,371,360<br>15,246,883 | 45,650,662<br>50,610,233<br>52,262,574<br>24,309,193<br>22,509,362 |  |  |

| Month                                                                                             | Sales                                                                                    | to United Ki                                                                              | ngdom                                                                                        | Purchases                                                                                | Purchases from United Kingdom                                                            |                                                                                            |  |  |
|---------------------------------------------------------------------------------------------------|------------------------------------------------------------------------------------------|-------------------------------------------------------------------------------------------|----------------------------------------------------------------------------------------------|------------------------------------------------------------------------------------------|------------------------------------------------------------------------------------------|--------------------------------------------------------------------------------------------|--|--|
|                                                                                                   | 1935                                                                                     | 1936                                                                                      | 1937                                                                                         | 1935                                                                                     | 1936                                                                                     | 1937                                                                                       |  |  |
| January<br>February<br>March<br>April<br>May<br>June <sup>x</sup><br>Total, 6 months <sup>x</sup> | 4,263,321<br>1,560,990<br>1,820,261<br>1,085,282<br>1,362,195<br>1,426,544<br>11,518,593 | 11,112,761<br>5,993,537<br>4,136,831<br>2,685,742<br>4,446,213<br>2,474,323<br>30,849,407 | 12,984,542<br>16,510,801<br>15,132,057<br>11,083,110<br>5,584,994<br>6,277,043<br>67,572,547 | 2,460,766<br>2,817,360<br>5,586,692<br>5,587,232<br>2,929,576<br>1,834,231<br>21,215,857 | 3,092,797<br>3,540,208<br>4,554,205<br>3,353,340<br>5,721,795<br>2,474,113<br>22,736,458 | 8,783,183<br>9,347,580<br>10,516,839<br>10,563,904<br>3,887,124<br>5,760,525<br>48,859,155 |  |  |

III

| Month                                                             | Sales                                               | to Cther Cou                                                   | ntries                                                                     | Purchases from Other Countries                                   |                                                                |                                                                        |  |  |
|-------------------------------------------------------------------|-----------------------------------------------------|----------------------------------------------------------------|----------------------------------------------------------------------------|------------------------------------------------------------------|----------------------------------------------------------------|------------------------------------------------------------------------|--|--|
|                                                                   | 1935 1936                                           |                                                                | 1937                                                                       | 1935                                                             | 1936                                                           | 1937                                                                   |  |  |
| January<br>February<br>March<br>April<br>May<br>June <sup>x</sup> | 182,902<br>145,869<br>238,226<br>339,835<br>284,556 | 155,938<br>264,844<br>647,802<br>699,177<br>471,946<br>567,493 | 3,283,360<br>3,341,683<br>2,960,691<br>2,723,951<br>1,126,186<br>1,734,634 | 263,481<br>491,935<br>1,676,263<br>452,857<br>414,054<br>183,075 | 485,588<br>173,778<br>349,362<br>961,034<br>731,932<br>781,820 | 1,529,031<br>1,213,627<br>1,669,642<br>1,760,174<br>671,463<br>664,543 |  |  |
| Total, 6 months <sup>x</sup>                                      | 1,402,230                                           | 2,807,200                                                      | 15,170,505                                                                 | 3,481,665                                                        | 3,483,514                                                      | 7,508,480                                                              |  |  |

IV

| Month                                                                                             | Sales                 | to All Coun                                          | tries                                  | Purchases from All Countries                         |                                                                    |                                                                    |  |
|---------------------------------------------------------------------------------------------------|-----------------------|------------------------------------------------------|----------------------------------------|------------------------------------------------------|--------------------------------------------------------------------|--------------------------------------------------------------------|--|
|                                                                                                   | 1935                  | 1.936                                                | 1937                                   | 1935                                                 | 1936                                                               | 1937                                                               |  |
| January<br>February<br>March<br>April<br>May<br>June <sup>X</sup><br>Total, 6 months <sup>X</sup> | 23,759,785 18,070,675 | 29,187,894<br>20,238,117<br>16,993,358<br>20,359,637 | 52,942,550<br>26,822,743<br>26,561,215 | 19,313,461<br>19,975,533<br>14,320,567<br>10,516,367 | 32,043,780<br>24,944,884<br>19,685,734<br>21,700,610<br>22,496,161 | 56,211,869<br>62,796,714<br>64,586,652<br>28,867,780<br>28,934,430 |  |