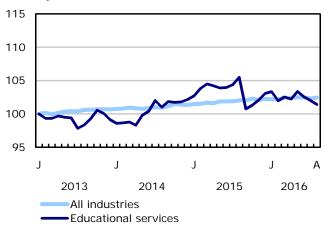

ch provides information on longer-term movements, including changes in direction underlying the series. These data are available in CANSIM table 282-0087 for the national level employment series. For more information, see the *StatCan Blog* and *Trend-cycle estimates – Frequently asked questions*.

#### **Next release**

The next release of the LFS will be on October 7.



### Chart 1 Employment indexes, Canada, seasonally adjusted

**Employment index** 





#### Chart 2 Unemployment, employment, and participation rates, Canada, seasonally adjusted

Participation rate



#### Chart 3





110 105 100 95 90 85 J J J J А 2013 2014 2015 2016 All industries

Forestry, fishing, mining, quarrying, oil and gas extraction







January 2013=100







#### Chart 4







January 2013=100











#### Chart 5 Employment indexes by industry, Canada, seasonally adjusted





#### Chart 6







January 2013=100











### Chart 7



Employment indexes by province, Canada, seasonally adjusted



January 2013=100



January 2013=100 108 104 100 96 А J J J J 2013 2015 2016 2014 Canada British Columbia

# **Related products**

| Selected pub | Selected publications from Statistics Canada                                                    |  |  |  |  |  |  |  |  |
|--------------|-------------------------------------------------------------------------------------------------|--|--|--|--|--|--|--|--|
| 71-526-X     | Methodology of the Canadian Labour Force Survey                                                 |  |  |  |  |  |  |  |  |
| 71-543-G     | Guide to the Labour Force S