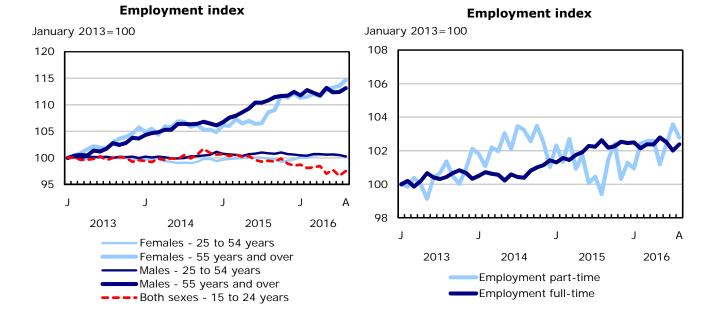

# Employment up for youths and people 55 and older

In August, employment increased by 22,000 among youths aged 15 to 24. However, the unemployment rate was little changed at 13.2%, as more youths participated in the labour market. On a year-over-year basis, employment for this group was down 48,000 (-1.9%), and their population was also down by 48,000 (-1.1%).

For people aged 55 and older, employment rose by 29,000 in August with increases among both men and women. The unemployment rate was unchanged at 6.0%, as more people in this age group participated in the labour market. Compared with 12 months earlier, employment among people aged 55 and older was up by 133,000 (+3.7%), and their population increased by 315,000 (+3.1%).

Employment among people aged 25 to 54 decreased by 25,000 in August. Among men, employment edged down, and their unemployment rate increased 0.3 percentage points to 6.6%. For women, employment was little changed, and their unemployment rate was 5.2%. On a year-over-year basis, employment for people aged 25 to 54 was virtually unchanged and their population increased by 51,000 (+0.3%).

#### Chart 5 Employment indexes by industry, Canada, seasonally adjusted