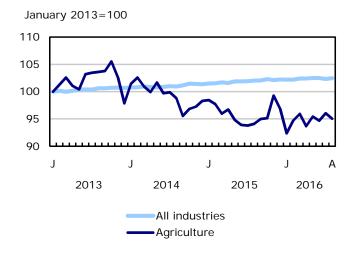

# Industry perspective

In August, employment in public administration increased by 16,000. Despite an overall increase, there were employment declines among survey interviewers and statistical clerks, an occupational group that corresponds with activities related to the 2016 Census. Compared with 12 months earlier, employment in public administration was virtually unchanged.

Employment declined by 23,000 in professional, scientific and technical services. Employment in this industry was little changed on a year-over-year basis.

Public sector employment increased by 57,000 in August, offsetting declines observed in July. Compared with 12 months earlier, public sector employment was virtually unchanged. The public sector includes all employees in public administration, most employees in utilities, and some employees in education, health care and social assistance, transportation and warehousing, and other industries.