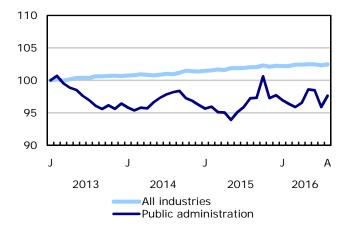

# Industry perspective

In August, employment in public administration increased by 16,000. Despite an overall increase, there were employment declines among survey interviewers and statistical clerks, an occupational group that corresponds with activities related to the 2016 Census. Compared with 12 months earlier, employment in public administration was virtually unchanged.

#### Chart 5 Employment indexes by industry, Canada, seasonally adjusted