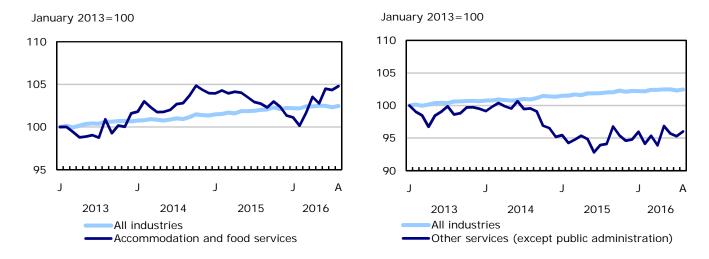

on underlying the series. These data are available in CANSIM table 282-0087 for the national level employment series. For more information, see the *StatCan Blog* and *Trend-cycle estimates – Frequently asked questions*.

#### **Next release**

The next release of the LFS will be on October 7.



### Chart 1 Employment indexes, Canada, seasonally adjusted

**Employment index** 





#### Chart 2 Unemployment, employment, and participation rates, Canada, seasonally adjusted

Participation rate



#### Chart 3





110 105 100 95 90 85 J J J J А 2013 2014 2015 2016 All industries

Forestry, fishing, mining, quarrying, oil and gas extraction







January 2013=100







#### Chart 4







January 2013=100











#### Chart 5 Employment indexes by industry, Canada, seasonally adjusted





#### Chart 6







January 2013=100











### Chart 7



Employment indexes by province, Canada, seasonally adjusted



January 2013=100



January 2013=100 108 104 100 96 А J J J J 2013 2015 2016 2014 Canada British Columbia

# **Related products**

| Selected pub | Selected publications from Statistics Canada                                                    |  |  |  |  |  |  |  |  |
|--------------|-------------------------------------------------------------------------------------------------|--|--|--|--|--|--|--|--|
| 71-526-X     | Methodology of the Canadian Labour Force Survey                                                 |  |  |  |  |  |  |  |  |
| 71-543-G     | Guide to the Labour Force Survey                                                                |  |  |