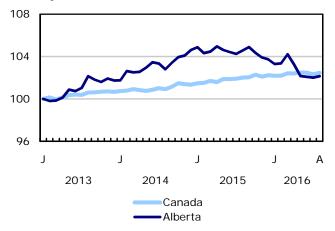

### Chart 7

Employment indexes by province, Canada, seasonally adjusted

January 2013=100

January 2013=100 108 104 100 96 А J J J J 2013 2015 2016 2014 Canada British Columbia