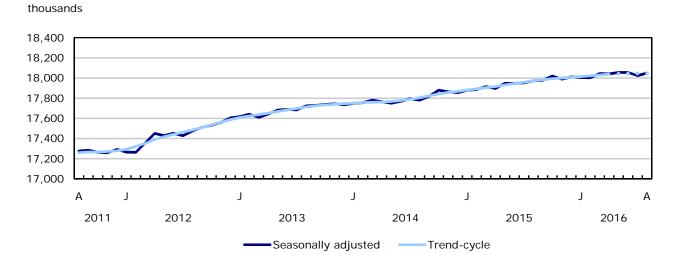

# Chart 1

Employment and unemployment rate, Canada, seasonally adjusted

Chart 1 shows trend-cycle data on employment. These data represent a smoothed version of the seasonally adjusted time series, which provides information on longer-term movements, including changes in direction underlying the series. These data are available in CANSIM table 282-0087 for the national level employment series. For more information, see the *StatCan Blog* and *Trend-cycle estimates – Frequently asked questions*.