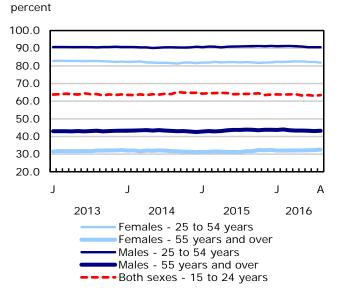

# Summer employment for students

From May to August, the Labour Force Survey collects labour market data about youths aged 15 to 24 who attended school full time in March, and who intend to return full time in the fall. Published data are not seasonally adjusted; therefore, comparisons can only be made on a year-over-year basis.

For students aged 15 to 24, the average employment rate for the summer (i.e., from May to August) was 48.8%, similar to the rate of 49.1% observed in 2015.

The average employment rate for students aged 20 to 24 was 64.9% in the summer of 2016 (compared with 66.0% in 2015); for students 17 to 19 it was 55.1% (compared with 54.5%); and for those aged 15 and 16 it was 24.7% (compared with 25.2%).

The average unemployment rate over the summer for students aged 20 to 24 was 10.2%, virtually unchanged from the rate of 10.1% observed for 2015. At the same time, the unemployment rate was 15.3% for those aged 17 to 19 (compared with 17.3% in 2015), and 28.1% for those aged 15 and 16 (compared with 29.7%).