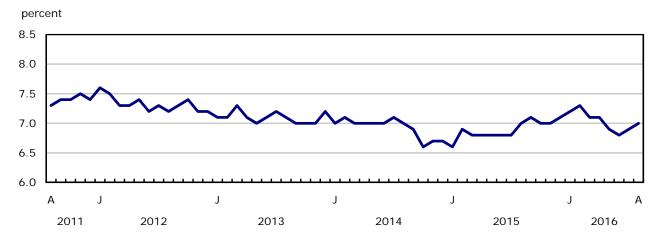

### **Unemployment rate**

#### Chart 2 Unemployment, employment, and participation rates, Canada, seasonally adjusted

Participation rate