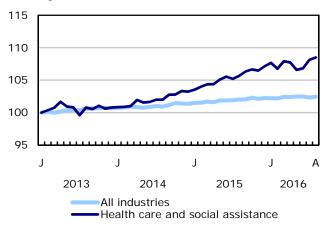

hich provides information on longer-term movements, including changes in direction underlying the series. These data are available in CANSIM table 282-0087 for the national level employment series. For more information, see the *StatCan Blog* and *Trend-cycle estimates – Frequently asked questions*.

#### **Next release**

The next release of the LFS will be on October 7.



### Chart 1 Employment indexes, Canada, seasonally adjusted

**Employment index** 





#### Chart 2 Unemployment, employment, and participation rates, Canada, seasonally adjusted

Participation rate



#### Chart 3





110 105 100 95 90 85 J J J J А 2013 2014 2015 2016 All industries

Forestry, fishing, mining, quarrying, oil and gas extraction







January 2013=100







#### Chart 4







January 2013=100











#### Chart 5 Employment indexes by industry, Canada, seasonally adjusted





#### Chart 6







January 2013=100











### Chart 7



Employment indexes by province, Canada, seasonally adjusted



January 2013=100



January 2013=100 108 104 100 96 А J J J J 2013 2015 2016 2014 Canada British Columbia

# **Related products**

| Selected pub | Selected publications from Statistics Canada                                                    |  |  |  |  |  |  |  |  |
|--------------|-------------------------------------------------------------------------------------------------|--|--|--|--|--|--|--|--|
| 71-526-X     | Methodology of the Canadian Labour Force Survey                                                 |  |  |  |  |  |  |  |  |
| 71-543-G     | Guide to the Labour Force