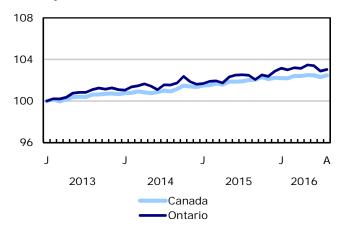

Employment in New Brunswick declined by 3,000 in August, and the unemployment rate was 9.4%. Compared with 12 months earlier, employment in New Brunswick was essentially unchanged.

Employment in Ontario was little changed on both a monthly and year-over-year basis. However, in August, the unemployment rate increased 0.3 percentage points to 6.7%, as more people searched for work.

### Chart 7

Employment indexes by province, Canada, seasonally adjusted

January 2013=100

January 2013=100 108 104 100 96 А J J J J 2013 2015 2016 2014 Canada British Columbia