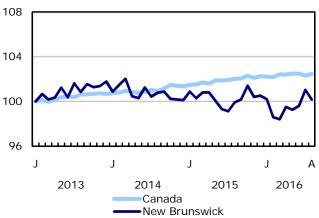

Employment rose in Quebec and in Newfoundland and Labrador, while it declined in New Brunswick. There was little change in the other provinces.

There were more people working in public administration, and fewer people working in professional, scientific and technical services.

Employment in New Brunswick declined by 3,000 in August, and the unemployment rate was 9.4%. Compared with 12 months earlier, employment in New Brunswick was essentially unchanged.

Employment in Ontario was little changed on both a monthly and year-over-year basis. However, in August, the unemployment rate increased 0.3 percentage points to 6.7%, as more people searched for work.

### Chart 7

Employment indexes by province, Canada, seasonally adjusted

January 2013=100

January 2013=100 108 104 100 96 А J J J J 2013 2015 2016 2014 Canada British Columbia