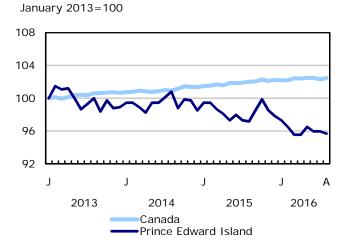

### Chart 7

Employment indexes by province, Canada, seasonally adjusted

January 2013=100

January 2013=100 108 104 100 96 А J J J J 2013 2015 2016 2014 Canada British Columbia