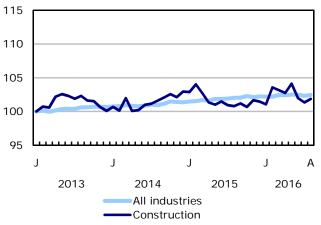

ersion of the seasonally adjusted time series, which provides information on longer-term movements, including changes in direction underlying the series. These data are available in CANSIM table 282-0087 for the national level employment series. For more information, see the *StatCan Blog* and *Trend-cycle estimates – Frequently asked questions*.

#### **Next release**

The next release of the LFS will be on October 7.



### Chart 1 Employment indexes, Canada, seasonally adjusted

**Employment index** 





#### Chart 2 Unemployment, employment, and participation rates, Canada, seasonally adjusted

Participation rate



#### Chart 3





110 105 100 95 90 85 J J J J А 2013 2014 2015 2016 All industries

Forestry, fishing, mining, quarrying, oil and gas extraction







January 2013=100







#### Chart 4







January 2013=100











#### Chart 5 Employment indexes by industry, Canada, seasonally adjusted





#### Chart 6







January 2013=100











### Chart 7



Employment indexes by province, Canada, seasonally adjusted



January 2013=100



January 2013=100 108 104 100 96 А J J J J 2013 2015 2016 2014 Canada British Columbia

# **Related products**

| Selected pub | Selected publications from Statistics Canada                                                    |  |  |  |  |  |  |  |  |
|--------------|-------------------------------------------------------------------------------------------------|--|--|--|--|--|--|--|--|
| 71-526-X     | Methodology of the Canadian Labour Force Survey                                                 |  |  |  |  |  |  |