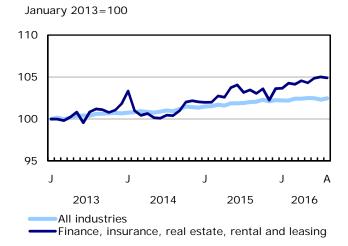

ly adjusted time series, which provides information on longer-term movements, including changes in direction underlying the series. These data are available in CANSIM table 282-0087 for the national level employment series. For more information, see the *StatCan Blog* and *Trend-cycle estimates – Frequently asked questions*.

#### **Next release**

The next release of the LFS will be on October 7.



### Chart 1 Employment indexes, Canada, seasonally adjusted

**Employment index** 





#### Chart 2 Unemployment, employment, and participation rates, Canada, seasonally adjusted

Participation rate



#### Chart 3





110 105 100 95 90 85 J J J J А 2013 2014 2015 2016 All industries

Forestry, fishing, mining, quarrying, oil and gas extraction







January 2013=100







#### Chart 4







January 2013=100











#### Chart 5 Employment indexes by industry, Canada, seasonally adjusted





#### Chart 6







January 2013=100











### Chart 7



Employment indexes by province, Canada, seasonally adjusted



January 2013=100



January 2013=100 108 104 100 96 А J J J J 2013 2015 2016 2014 Canada British Columbia

# **Related products**

| Selected pub | Selected publications from Statistics Canada                                                    |  |  |  |  |  |  |  |  |
|--------------|-------------------------------------------------------------------------------------------------|--|--|--|--|--|--|--|--|
| 71-526-X     | Methodology of the Canadian Labour Force Survey                                                 |  |  |  |  |  |  |  |  |
| 71-543-G     |