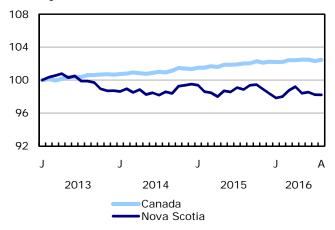

### Chart 7

Employment indexes by province, Canada, seasonally adjusted

January 2013=100

January 2013=100 108 104 100 96 А J J J J 2013 2015 2016 2014 Canada British Columbia