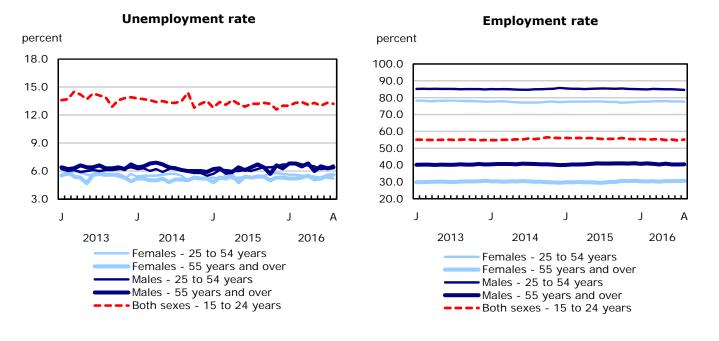

# Employment up for youths and people 55 and older

In August, employment increased by 22,000 among youths aged 15 to 24. However, the unemployment rate was little changed at 13.2%, as more youths participated in the labour market. On a year-over-year basis, employment for this group was down 48,000 (-1.9%), and their population was also down by 48,000 (-1.1%).

For people aged 55 and older, employment rose by 29,000 in August with increases among both men and women. The unemployment rate was unchanged at 6.0%, as more people in this age group participated in the labour market. Compared with 12 months earlier, employment among people aged 55 and older was up by 133,000 (+3.7%), and their population increased by 315,000 (+3.1%).

Employment among people aged 25 to 54 decreased by 25,000 in August. Among men, employment edged down, and their unemployment rate increased 0.3 percentage points to 6.6%. For women, employment was little changed, and their unemployment rate was 5.2%. On a year-over-year basis, employment for people aged 25 to 54 was virtually unchanged and their population increased by 51,000 (+0.3%).

The average unemployment rate over the summer for students aged 20 to 24 was 10.2%, virtually unchanged from the rate of 10.1% observed for 2015. At the same time, the unemployment rate was 15.3% for those aged 17 to 19 (compared with 17.3% in 2015), and 28.1% for those aged 15 and 16 (compared with 29.7%).