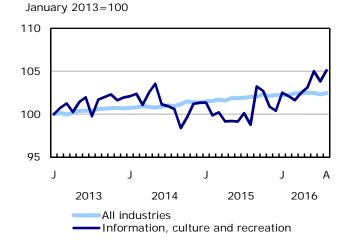

provides information on longer-term movements, including changes in direction underlying the series. These data are available in CANSIM table 282-0087 for the national level employment series. For more information, see the *StatCan Blog* and *Trend-cycle estimates – Frequently asked questions*.

#### **Next release**

The next release of the LFS will be on October 7.



### Chart 1 Employment indexes, Canada, seasonally adjusted

**Employment index** 





#### Chart 2 Unemployment, employment, and participation rates, Canada, seasonally adjusted

Participation rate



#### Chart 3





110 105 100 95 90 85 J J J J А 2013 2014 2015 2016 All industries

Forestry, fishing, mining, quarrying, oil and gas extraction







January 2013=100







#### Chart 4







January 2013=100











#### Chart 5 Employment indexes by industry, Canada, seasonally adjusted





#### Chart 6







January 2013=100











### Chart 7



Employment indexes by province, Canada, seasonally adjusted



January 2013=100



January 2013=100 108 104 100 96 А J J J J 2013 2015 2016 2014 Canada British Columbia

# **Related products**

| Selected pub | Selected publications from Statistics Canada                                                    |  |  |  |  |  |  |  |  |
|--------------|-------------------------------------------------------------------------------------------------|--|--|--|--|--|--|--|--|
| 71-526-X     | Methodology of the Canadian Labour Force Survey                                                 |  |  |  |  |  |  |  |  |
| 71-543-G     | Guide to the Labour Force Sur