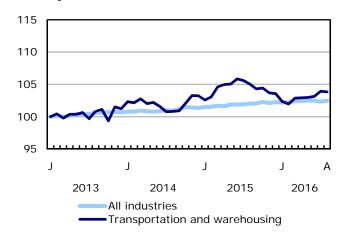

on of the seasonally adjusted time series, which provides information on longer-term movements, including changes in direction underlying the series. These data are available in CANSIM table 282-0087 for the national level employment series. For more information, see the *StatCan Blog* and *Trend-cycle estimates – Frequently asked questions*.

#### **Next release**

The next release of the LFS will be on October 7.



### Chart 1 Employment indexes, Canada, seasonally adjusted

**Employment index** 





#### Chart 2 Unemployment, employment, and participation rates, Canada, seasonally adjusted

Participation rate



#### Chart 3





110 105 100 95 90 85 J J J J А 2013 2014 2015 2016 All industries

Forestry, fishing, mining, quarrying, oil and gas extraction







January 2013=100







#### Chart 4







January 2013=100











#### Chart 5 Employment indexes by industry, Canada, seasonally adjusted





#### Chart 6







January 2013=100











### Chart 7



Employment indexes by province, Canada, seasonally adjusted



January 2013=100



January 2013=100 108 104 100 96 А J J J J 2013 2015 2016 2014 Canada British Columbia

# **Related products**

| Selected pub | Selected publications from Statistics Canada                                                    |  |  |  |  |  |  |  |  |
|--------------|-------------------------------------------------------------------------------------------------|--|--|--|--|--|--|--|--|
| 71-526-X     | Methodology of the Canadian Labour Force Survey                                                 |  |  |  |  |  |  |  |