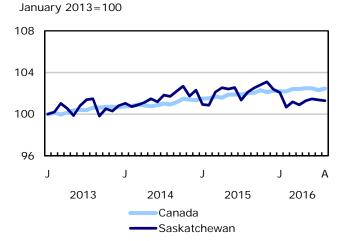

### Chart 7

Employment indexes by province, Canada, seasonally adjusted

January 2013=100

January 2013=100 108 104 100 96 А J J J J 2013 2015 2016 2014 Canada British Columbia