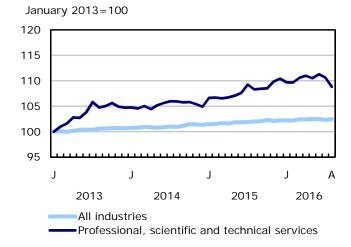

# Industry perspective

In August, employment in public administration increased by 16,000. Despite an overall increase, there were employment declines among survey interviewers and statistical clerks, an occupational group that corresponds with activities related to the 2016 Census. Compared with 12 months earlier, employment in public administration was virtually unchanged.

Employment declined by 23,000 in professional, scientific and technical services. Employment in this industry was little changed on a year-over-year basis.

Public sector employment increased by 57,000 in August, offsetting declines observed in July. Compared with 12 months earlier, public sector employment was virtually unchanged. The public sector includes all employees in public administration, most employees in utilities, and some employees in education, health care and social assistance, transportation and warehousing, and other industries.

#### Chart 5 Employment indexes by industry, Canada, seasonally adjusted