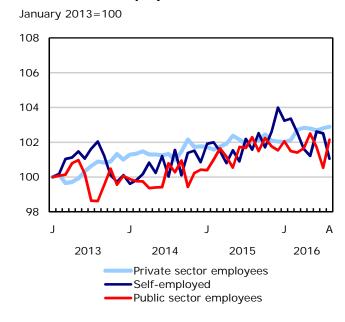

Public sector employment increased in August, while self-employment fell and the number of private sector employees was little changed.

Employment declined by 23,000 in professional, scientific and technical services. Employment in this industry was little changed on a year-over-year basis.

Public sector employment increased by 57,000 in August, offsetting declines observed in July. Compared with 12 months earlier, public sector employment was virtually unchanged. The public sector includes all employees in public administration, most employees in utilities, and some employees in education, health care and social assistance, transportation and warehousing, and other industries.

Self-employment fell by 39,000 in August and was little changed on a year-over-year basis.

The number of employees in the private sector was little changed compared with the previous month, while it increased by 97,000 (+0.8%) compared with 12 months earlier.

#### Chart 6

January 2013=100