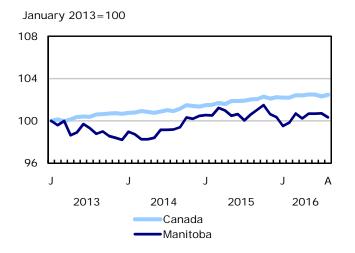

### Chart 7

Employment indexes by province, Canada, seasonally adjusted

January 2013=100

January 2013=100 108 104 100 96 А J J J J 2013 2015 2016 2014 Canada British Columbia