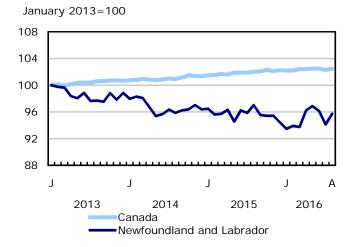

Employment rose in Quebec and in Newfoundland and Labrador, while it declined in New Brunswick. There was little change in the other provinces.

There were more people working in public administration, and fewer people working in professional, scientific and technical services.

In Newfoundland and Labrador, employment increased by 4,000 in August, and the unemployment rate edged down to 12.3%. Despite the increase in August, there was little employment change on a year-over-year basis.

### Chart 7

Employment indexes by province, Canada, seasonally adjusted

January 2013=100

January 2013=100 108 104 100 96 А J J J J 2013 2015 2016 2014 Canada British Columbia