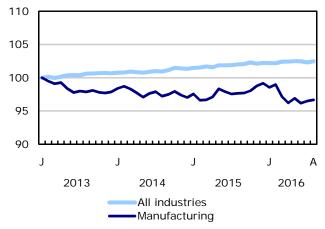

# Industry perspective

In August, employment in public administration increased by 16,000. Despite an overall increase, there were employment declines among survey interviewers and statistical clerks, an occupational group that corresponds with activities related to the 2016 Census. Compared with 12 months earlier, employment in public administration was virtually unchanged.

Employment declined by 23,000 in professional, scientific and technical services. Employment in this industry was little changed on a year-over-year basis.

Public sector employment increased by 57,000 in August, offsetting declines observed in July. Compared with 12 months earlier, public sector employment was virtually unchanged. The public sector includes all employees in public administration, most employees in utilities, and some employees in education, health care and social assistance, transportation and warehousing, and other industries.