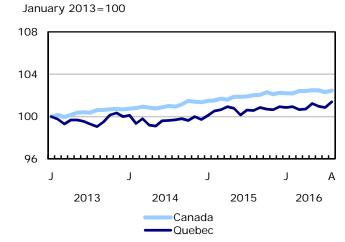

# **Provincial summary**

In Quebec, employment rose by 22,000 in August, and the unemployment rate was little changed at 7.1%, as more people participated in the labour market. Compared with 12 months earlier, employment in the province was up 34,000 (+0.8%).

### Chart 7

Employment indexes by province, Canada, seasonally adjusted

January 2013=100

January 2013=100 108 104 100 96 А J J J J 2013 2015 2016 2014 Canada British Columbia