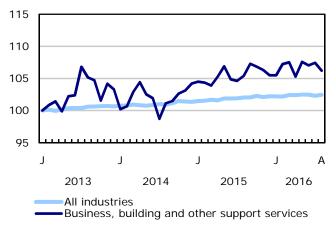

s, which provides information on longer-term movements, including changes in direction underlying the series. These data are available in CANSIM table 282-0087 for the national level employment series. For more information, see the *StatCan Blog* and *Trend-cycle estimates – Frequently asked questions*.

#### **Next release**

The next release of the LFS will be on October 7.



### Chart 1 Employment indexes, Canada, seasonally adjusted

**Employment index** 





#### Chart 2 Unemployment, employment, and participation rates, Canada, seasonally adjusted

Participation rate



#### Chart 3





110 105 100 95 90 85 J J J J А 2013 2014 2015 2016 All industries

Forestry, fishing, mining, quarrying, oil and gas extraction







January 2013=100







#### Chart 4







January 2013=100











#### Chart 5 Employment indexes by industry, Canada, seasonally adjusted





#### Chart 6







January 2013=100











### Chart 7



Employment indexes by province, Canada, seasonally adjusted



January 2013=100



January 2013=100 108 104 100 96 А J J J J 2013 2015 2016 2014 Canada British Columbia

# **Related products**

| Selected pub | Selected publications from Statistics Canada                                                    |  |  |  |  |  |  |  |  |
|--------------|-------------------------------------------------------------------------------------------------|--|--|--|--|--|--|--|--|
| 71-526-X     | Methodology of the Canadian Labour Force Survey                                                 |  |  |  |  |  |  |  |  |
| 71-543-G     | Guide to the Labour F