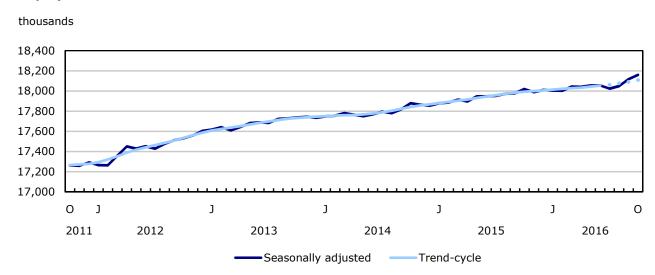

## **Highlights**

Employment rose by 44,000 (+0.2%) in October, the result of more part-time work. The unemployment rate remained at 7.0%, as more people participated in the labour market.

Employment and unemployment rate, Canada, seasonally adjusted

## Analysis — October 2016

Employment rose by 44,000 (+0.2%) in October, the result of more part-time work. The unemployment rate remained at 7.0%, as more people participated in the labour market.

Compared with 12 months earlier, employment increased by 140,000 (+0.8%), mostly in part-time work (+124,000 or +3.6%). At the same time, the total number of hours worked was little changed.