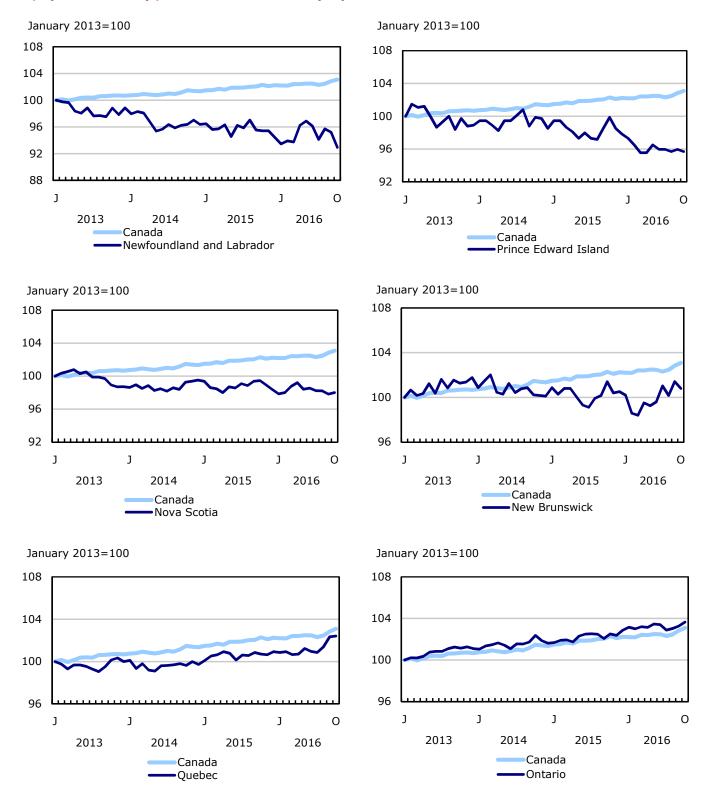

Chart 5 Employment indexes by industry, Canada, seasonally adjusted

Public administration

Chart 6
Employment indexes by province, Canada, seasonally adjusted

Chart 7 Employment indexes by province, Canada, seasonally adjusted

#### **Provincial summary**

Employment in Ontario increased by 25,000 in October, and the unemployment rate declined 0.2 percentage points to 6.4%. Compared with 12 months earlier, employment in the province grew by 77,000 (+1.1%).

In British Columbia, employment rose by 15,000 in October. At the same time, the unemployment rate increased by 0.5 percentage points to 6.2%, as more people searched for work. Despite this increase, the unemployment rate remained the lowest provincially. On a year-over-year basis, British Columbia also had the fastest employment growth rate among the provinces at 2.4% (+56,000).

Employment declined by 5,600 in Newfoundland and Labrador, and the unemployment rate increased 1.3 percentage points to 14.9%. Compared with 12 months earlier, employment in the province was down by 6,100 (-2.6%), and the unemployment rate increased by 1.7 percentage points.

In Quebec, employment was virtually unchanged in October, following two consecutive months of gains. On a year-over-year basis, employment in the province rose by 70,000 (+1.7%), entirely in full-time work. Over the same period, the unemployment rate declined 0.8 percentage points to 6.8%.