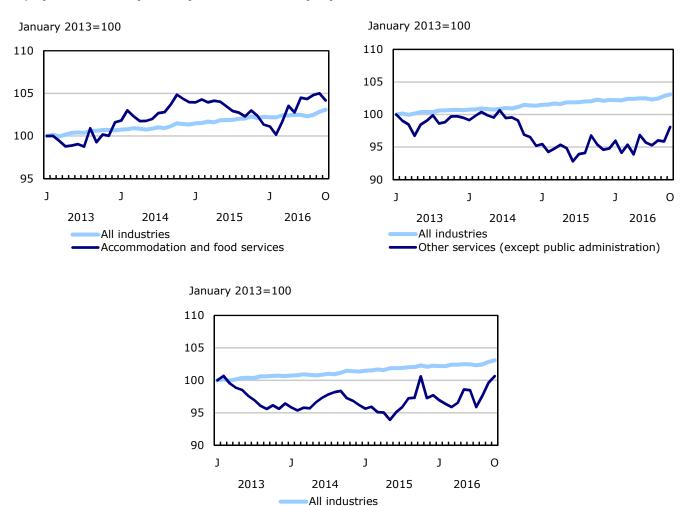

Chart 5 Employment indexes by industry, Canada, seasonally adjusted

Public administration

Chart 6
Employment indexes by province, Canada, seasonally adjusted

Chart 7 Employment indexes by province, Canada, seasonally adjusted

#### **Industry perspective**

Employment in construction increased by 24,000 in October, with most of the increase in Ontario and Quebec. Year-over-year gains in this industry totalled 47,000 (+3.4%).

In wholesale and retail trade, employment rose by 19,000 in the month, but was little changed compared with 12 months earlier.

Employment increased by 18,000 in "other services", such as those related to civic and professional organizations, as well as repair and maintenance. On a year-over-year basis, employment in the industry was up 22,000 (+2.8%).

In public administration, employment rose by 9,500 in October. On a year-over-year basis, there was little change in the number of people employed in this industry.

Employment fell in business, building, and other support services (-15,000) in October, but it was little changed from 12 months earlier.