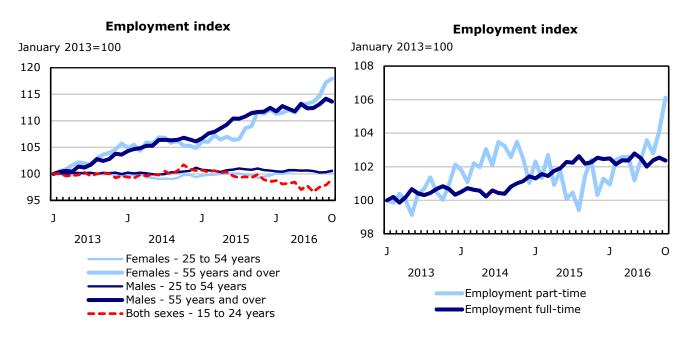

#### **Demographic overview**

Among youth aged 15 to 24, employment increased by 26,000 in October, with all of the gains in part-time work. The unemployment rate for this group was virtually unchanged at 13.0%, as more youth participated in the labour market. Compared with 12 months earlier, youth employment was little changed, while their population declined by 1.1% (-48,000), continuing a downward trend.

In October, employment for men aged 25 to 54 increased slightly (+16,000), and their unemployment rate was little changed at 6.4%. On a year-over-year basis, full-time employment fell (-63,000 or -1.1%), while part-time work increased (+36,000 or +10.4%). Over the same period, their population grew at a pace of 0.2% (+18,000).

For women aged 25 to 54, employment was virtually unchanged in the month. Compared with 12 months earlier, employment for these women rose by 61,000 (+1.1%), mostly in full-time work. At the same time, their unemployment rate fell by 0.4 percentage points to 5.3%. The population for this group rose 0.3% (+24,000), on a year-over-year basis.

Among people 55 and older, employment was little changed in October. On a year-over-year basis, this group comprised the fastest growing segment of the labour force, mostly the result of population aging. Employment rose by 128,000 (+3.5%) among people 55 and older, and their population increased by 310,000 (+3.0%).

Of all demographic groups, women 55 and older had the largest increase in employment (+93,000 or +5.6%) compared with 12 months earlier, mostly in full-time work. Their labour force participation rate continued on an upward trend, and their unemployment rate held steady at 5.0%.

For men 55 and older, employment increased by 35,000 (+1.7%) on a year-over-year basis, entirely in part time. At the same time, their unemployment rate increased 1.6 percentage points to 7.3%, as more of them searched for work.