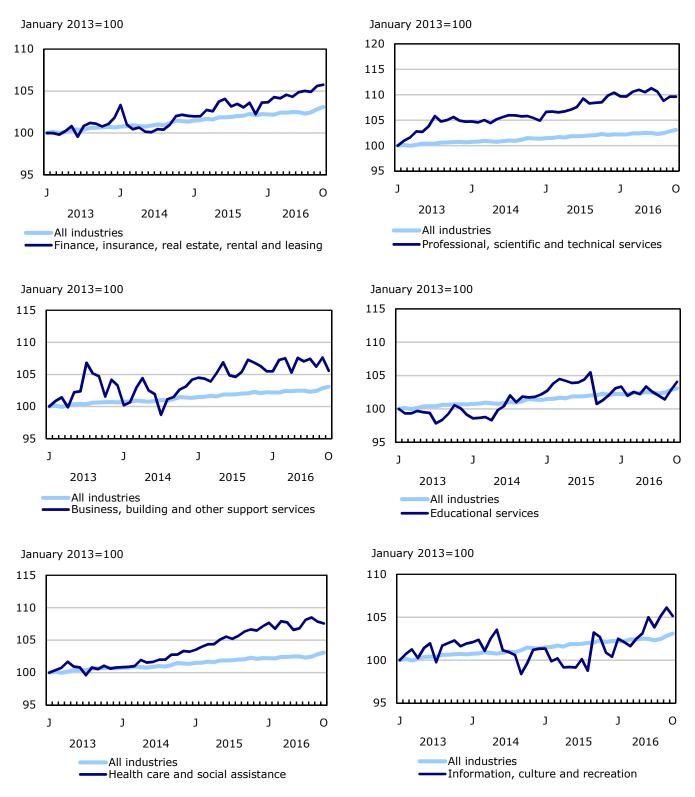

#### **Employment index**

Chart 2 Unemployment, employment, and participation rates, Canada, seasonally adjusted

Chart 3 Employment indexes by industry, Canada, seasonally adjusted

Chart 4
Employment indexes by industry, Canada, seasonally adjusted

Chart 5 Employment indexes by industry, Canada, seasonally adjusted

Public administration

Chart 6
Employment indexes by province, Canada, seasonally adjusted

Chart 7 Employment indexes by province, Canada, seasonally adjusted

More people were employed in construction, wholesale and retail trade, "other services", educational services, natural resources, and public administration. At the same time, there were declines in business, building, and other support services.

#### **Industry perspective**

Employment in construction increased by 24,000 in October, with most of the increase in Ontario and Quebec. Year-over-year gains in this industry totalled 47,000 (+3.4%).

In wholesale and retail trade, employment rose by 19,000 in the month, but was little changed compared with 12 months earlier.

Employment increased by 18,000 in "other services", such as those related to civic and professional organizations, as well as repair and maintenance. On a year-over-year basis, employment in the industry was up 22,000 (+2.8%).

There were 16,000 more people employed in educational services in October, with increases observed in several provinces. Compared with 12 months earlier, employment in the industry increased by 34,000 (+2.7%).

Employment in natural resources increased by 10,000 in October, the first notable increase since March 2015, mostly in Alberta. Compared with October 2015, employment in the industry was down 20,000 (-5.6%).

In public administration, employment rose by 9,500 in October. On a year-over-year basis, there was little change in the number of people employed in this industry.

Employment fell in business, building, and other support services (-15,000) in October, but it was little changed from 12 months earlier.