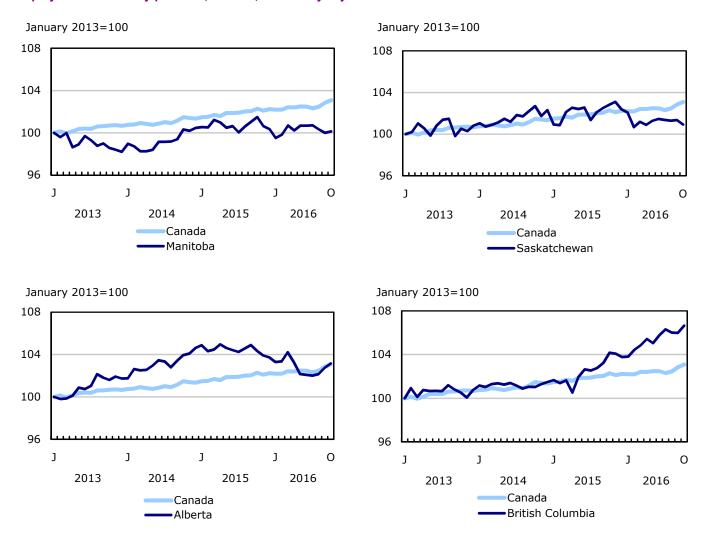

Chart 5 Employment indexes by industry, Canada, seasonally adjusted

Public administration

Chart 6
Employment indexes by province, Canada, seasonally adjusted

Chart 7 Employment indexes by province, Canada, seasonally adjusted

#### **Provincial summary**

Employment in Ontario increased by 25,000 in October, and the unemployment rate declined 0.2 percentage points to 6.4%. Compared with 12 months earlier, employment in the province grew by 77,000 (+1.1%).

In British Columbia, employment rose by 15,000 in October. At the same time, the unemployment rate increased by 0.5 percentage points to 6.2%, as more people searched for work. Despite this increase, the unemployment rate remained the lowest provincially. On a year-over-year basis, British Columbia also had the fastest employment growth rate among the provinces at 2.4% (+56,000).

Employment in natural resources increased by 10,000 in October, the first notable increase since March 2015, mostly in Alberta. Compared with October 2015, employment in the industry was down 20,000 (-5.6%).