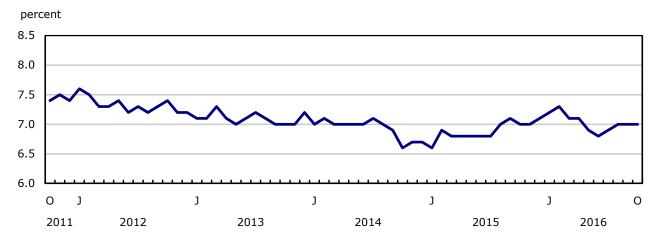

## **Highlights**

Employment rose by 44,000 (+0.2%) in October, the result of more part-time work. The unemployment rate remained at 7.0%, as more people participated in the labour market.

Employment and unemployment rate, Canada, seasonally adjusted

## Analysis — October 2016

Employment rose by 44,000 (+0.2%) in October, the result of more part-time work. The unemployment rate remained at 7.0%, as more people participated in the labour market.

Compared with 12 months earlier, employment increased by 140,000 (+0.8%), mostly in part-time work (+124,000 or +3.6%). At the same time, the total number of hours worked was little changed.

The unemployment rate is the number of unemployed as a percentage of the labour force (employed and unemployed).

The participation rate is the number of employed and unemployed as a percentage of the population.