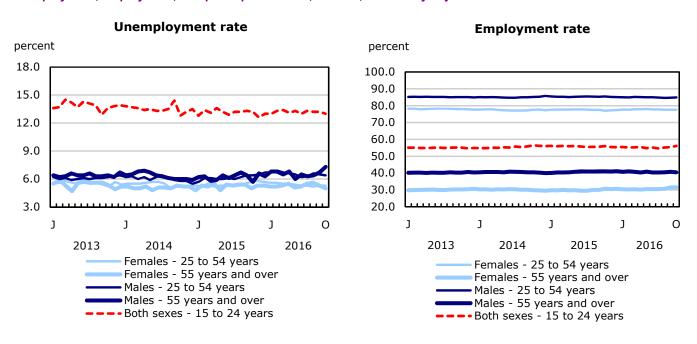

#### **Demographic overview**

Among youth aged 15 to 24, employment increased by 26,000 in October, with all of the gains in part-time work. The unemployment rate for this group was virtually unchanged at 13.0%, as more youth participated in the labour market. Compared with 12 months earlier, youth employment was little changed, while their population declined by 1.1% (-48,000), continuing a downward trend.

In October, employment for men aged 25 to 54 increased slightly (+16,000), and their unemployment rate was little changed at 6.4%. On a year-over-year basis, full-time employment fell (-63,000 or -1.1%), while part-time work increased (+36,000 or +10.4%). Over the same period, their population grew at a pace of 0.2% (+18,000).

For women aged 25 to 54, employment was virtually unchanged in the month. Compared with 12 months earlier, employment for these women rose by 61,000 (+1.1%), mostly in full-time work. At the same time, their unemployment rate fell by 0.4 percentage points to 5.3%. The population for this group rose 0.3% (+24,000), on a year-over-year basis.

Among people 55 and older, employment was little changed in October. On a year-over-year basis, this group comprised the fastest growing segment of the labour force, mostly the result of population aging. Employment rose by 128,000 (+3.5%) among people 55 and older, and their population increased by 310,000 (+3.0%).

Of all demographic groups, women 55 and older had the largest increase in employment (+93,000 or +5.6%) compared with 12 months earlier, mostly in full-time work. Their labour force participation rate continued on an upward trend, and their unemployment rate held steady at 5.0%.

For men 55 and older, employment increased by 35,000 (+1.7%) on a year-over-year basis, entirely in part time. At the same time, their unemployment rate increased 1.6 percentage points to 7.3%, as more of them searched for work.