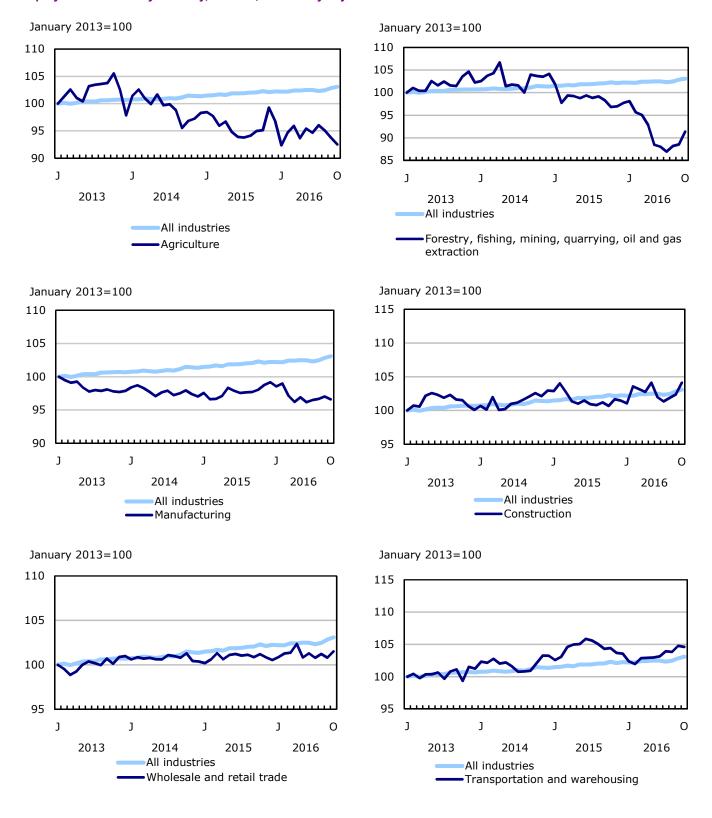

#### **Industry perspective**

Employment in construction increased by 24,000 in October, with most of the increase in Ontario and Quebec. Year-over-year gains in this industry totalled 47,000 (+3.4%).

In wholesale and retail trade, employment rose by 19,000 in the month, but was little changed compared with 12 months earlier.

Employment increased by 18,000 in "other services", such as those related to civic and professional organizations, as well as repair and maintenance. On a year-over-year basis, employment in the industry was up 22,000 (+2.8%).

There were 16,000 more people employed in educational services in October, with increases observed in several provinces. Compared with 12 months earlier, employment in the industry increased by 34,000 (+2.7%).

Employment in natural resources increased by 10,000 in October, the first notable increase since March 2015, mostly in Alberta. Compared with October 2015, employment in the industry was down 20,000 (-5.6%).

In public administration, employment rose by 9,500 in October. On a year-over-year basis, there was little change in the number of people employed in this industry.

Employment fell in business, building, and other support services (-15,000) in October, but it was little changed from 12 months earlier.