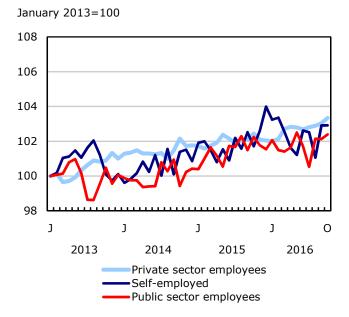

The number of private sector employees edged up in October, while there was little change in the number of public sector employees and self-employed.

The number of private sector employees edged up in October (+34,000). On a year-over-year basis, the number of private sector employees grew by 101,000 (+0.9%).

For public sector employees and the self-employed, there was little change both in the month and compared with 12 months earlier.