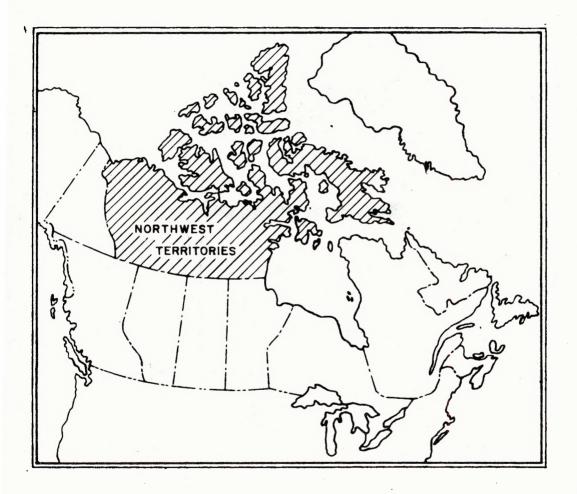

### PEOPLE OF THE NORTHWEST TERRITORIES

1. You live in the Northwest Territories.

2. The Northwest Territories are in Northern Canada.

3. 23,000 people live in 1,300,000 square miles of country.

4. Eskimos, Indians, and Other People live in this northern land.