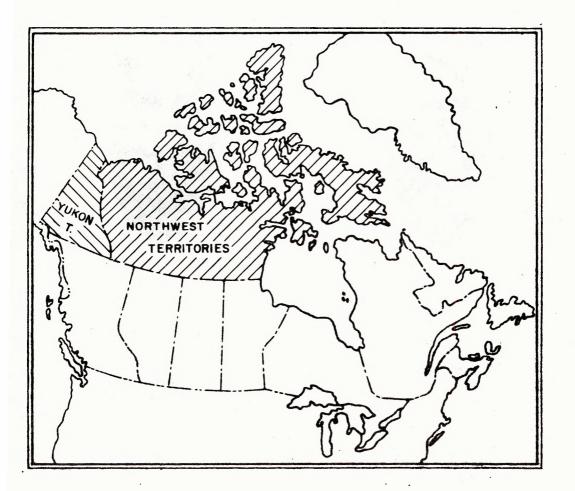

# THE TERRITORIES

1. There are two territories and ten provinces in Canada.

2. The territories are in the North and the provinces are in the South.

3. The Northwest Territories are east of the Yukon Territory.

4. The Yukon Territory is west of the Northwest Territories.

Caribou