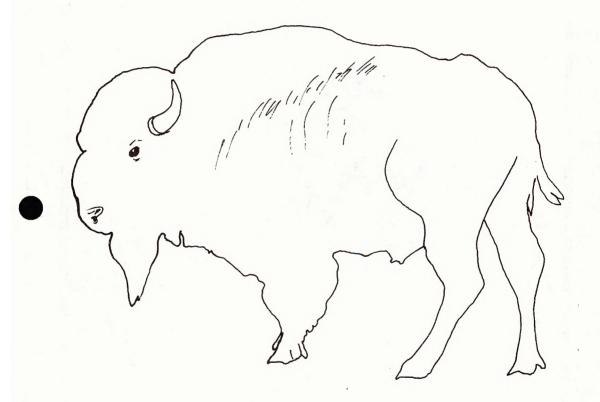

THE MACKENZIE DISTRICT

#### Wood Buffalo

THE MAGAENZIE DISTRICT

THE MACKENZIE DISTRICT

1. The Mackenzie District is the west of the Northwest Territories.

2. Indians, Eskimos, and Other People live in the Mackenzie District.

- 3. Trees grow in the south and west.
- 4. The Mackenzie River runs north into the Arctic Ocean.