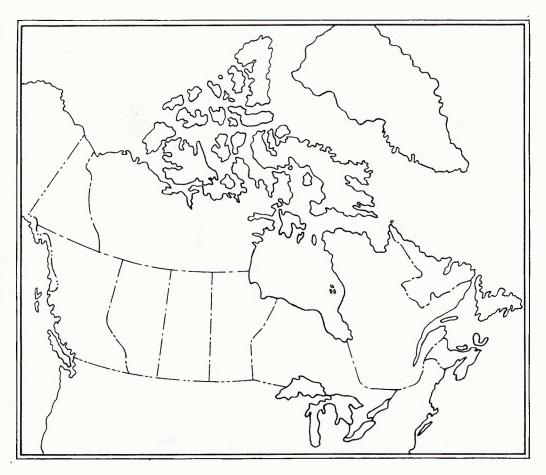

## THE NORTHWEST TERRITORIES of CANADA

Prepared by G.H.Needham, Curriculum Section F.I.McKay, Adult Education Section

# THE TERRITORIES

Coat of Arms

of the

Yukon Territory

Coat of Arms

of the

Northwest Territories

THE TERRITORIES

# THE TERRITORIES

1. There are two territories and ten provinces in Canada.

2. The territories are in the North and the provinces are in the South.

3. The Northwest Territories are east of the Yukon Territory.

4. The Yukon Territory is west of the Northwest Territories.

Caribou