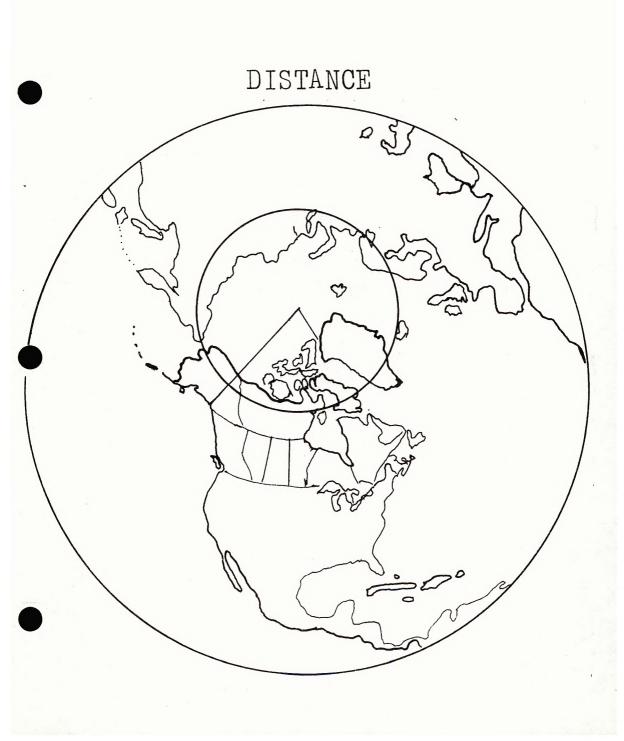

### DISTANCE

1. It is a long distance from Baker Lake to Yellowknife.

2. It would take many sleeps to travel by dog team.

3. People from the east do not visit with people of the west.

4. People from the west do not visit with people of the east.