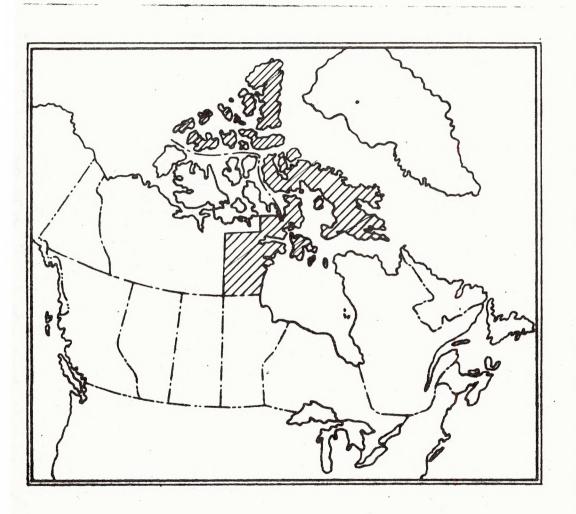

# THE ARCTIC DISTRICT

1. The Arctic District is the east of the Northwest Territories.

## 2. Eskimos and Other People live in the Arctic District.

3. No trees grow because it is so cold.

| PRINT<br>Arctic Arctic |
|------------------------|
| cold cold              |
| Eskimo Eskimo          |
| people people          |