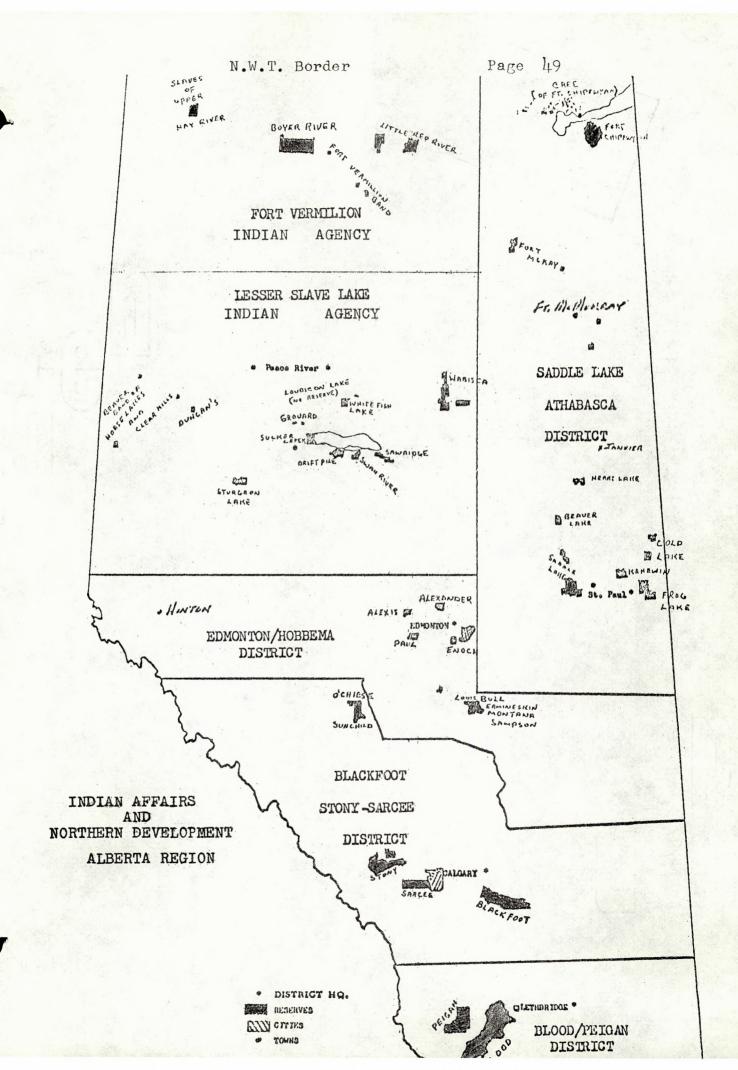

ern Development, Fort Chipewyan, Alberta.

Miss Mary Flett

Welfare Worker

As above

Cree Band

Chief: John Cowie

Fort Chipewyan,

Alberta.

Chipewyan Band

Chief: Fredoline Marcel

Fort Chipewyan,

Alberta.

Saddle Lake/Athabaska District

Janvier Band

Chief: David Janvier

Chard, Alberta

Fort McKay Band

Chief: Philip McDonald

Fort McKay, Alberta.

Fort McMurray Band

Chief: Joseph Cheecham

Anzac, Alberta.

Heart Lake Band

Chief: Eugene Monias

Lac La Biche, Alberta.

Beaver Lake Band (See Beaver Lake Sheet)

Chief: Sam Bugle

Lac La Biche, Alberta.

Frog Lake Band

Chief: Alex Waskahat

Frog Lake, Alberta.

Goodfish Lake Band

Chief:

Goodfish Lake, Alberta.

## STUDENT RESIDENCES

Blue Quills Student Residence No. 762, Revd. S. R. Gagnon, omi, Administrator, St. Paul, Alberta.