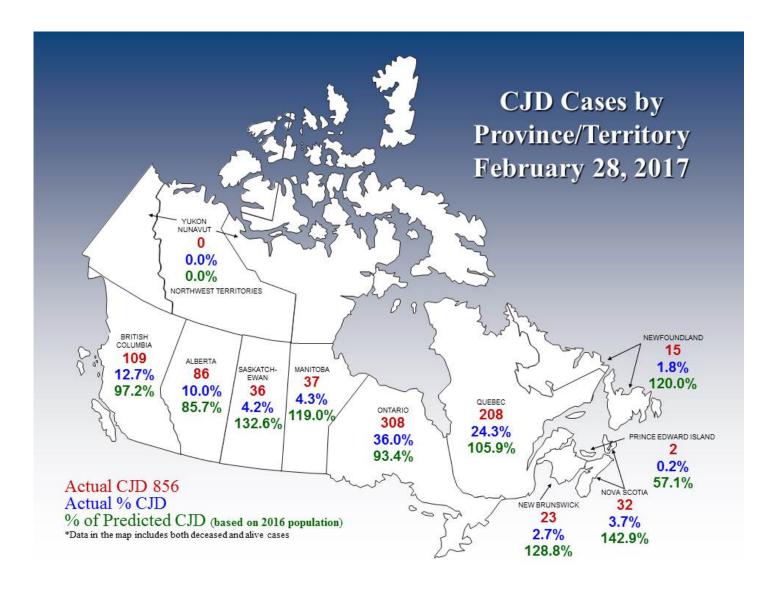

## CJD CASES BY PROVINCE/TERRITORY FEBRUARY 28, 2017

Cases with definite & probable diagnosis to date