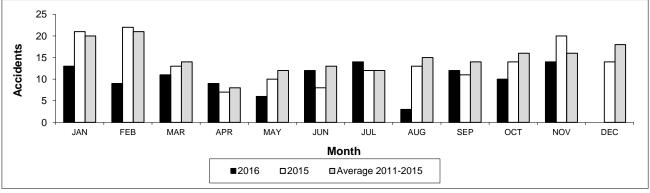

<sup>\*</sup> There were no occurrences with dangerous goods release to date in 2016 and 3 in 2015.

Figure 1: Number of main-track train derailments per month

12
10
8
6
4
2
0
JAN
FEB
MAR
APR
MAY
JUN
JUL
AUG
SEP
OCT
NOV
DEC

Month

2016
2015
Average 2011-2015

Figure 2: Number of main-track derailments per total number of car derailed 35 30 25 Accidents 20 15 10 5 0 3 5~10 11+ **Number of Cars** ■2016 to date □2015 to date ■ Average 2011-2015

Figure 1: Number of main-track train derailments per month

<sup>\*</sup> Under new reporting requirements all derailments are reportable.

Table 4 Non main-track train collisions by province

|                       | January to November |      |                      |      | Collisions with DG Involvement<br>January to November |                      |  |  |
|-----------------------|---------------------|------|----------------------|------|-------------------------------------------------------|----------------------|--|--|
|                       | 2016                | 2015 | 2011-2015<br>Average | 2016 | 2015                                                  | 2011-2015<br>Average |  |  |
| Canada                | 62                  | 88   | 91                   | 16   | 30                                                    | 26                   |  |  |
| Newfoundland          | 0                   | 0    | 0                    | 0    | 0                                                     | 0                    |  |  |
| Nova Scotia           | 0                   | 0    | 0                    | 0    | 0                                                     | 0                    |  |  |
| New Brunswick         | 1                   | 0    | 2                    | 1    | 0                                                     | 0                    |  |  |
| Quebec                | 6                   | 10   | 9                    | 0    | 5                                                     | 3                    |  |  |
| Ontario               | 17                  | 18   | 16                   | 6    | 4                                                     | 4                    |  |  |
| Manitoba              | 9                   | 15   | 16                   | 2    | 7                                                     | 5                    |  |  |
| Saskatchewan          | 4                   | 8    | 12                   | 0    | 3                                                     | 2                    |  |  |
| Alberta               | 16                  | 16   | 21                   | 4    | 7                                                     | 6                    |  |  |
| British Columbia      | 9                   | 20   | 16                   | 3    | 3                                                     | 4                    |  |  |
| Northwest Territories | 0                   | 1    | 0                    | 0    | 1                                                     | 0                    |  |  |