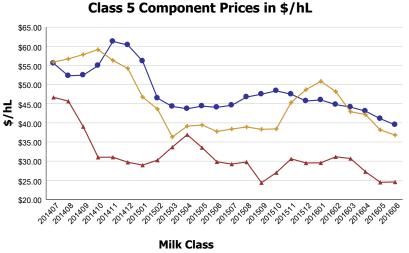

### Average Return from Milk Sales

| (\$/hl std) |                  |                  |          |  |  |
|-------------|------------------|------------------|----------|--|--|
| Milk Class  | 2014/7 to 2015/6 | 2015/7 to 2016/6 | % Change |  |  |
| 1           | \$96.28          | \$96.78          | 0.52%    |  |  |
| 2 to 4(d)   | \$78.46          | \$75.57          | -3.68%   |  |  |
| 4(m) 4(a1)* | \$11.20          | \$7.77           | -30.63%  |  |  |
| 5(a) to (c) | \$46.08          | \$39.20          | -14.94%  |  |  |
| 5(d)        | \$30.60          | \$23.63          | -22.79%  |  |  |
| All Classes | \$76.88          | \$73.76          | -4.05%   |  |  |
|             | <i>•••••••</i>   | 4.0              |          |  |  |

\* Price based on SNF components only

● 5(a) 🕂 5(b) 🛧 5(c)

Canada