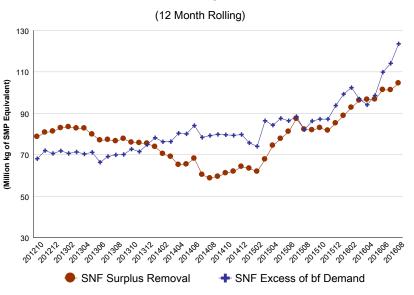

Return from Milk Sales

| (\$/hl std) |                  |                  |          |  |  |
|-------------|------------------|------------------|----------|--|--|
| Milk Class  | 2014/7 to 2015/6 | 2015/7 to 2016/6 | % Change |  |  |
| 1           | \$96.28          | \$96.78          | 0.52%    |  |  |
| 2 to 4(d)   | \$78.46          | \$75.57          | -3.68%   |  |  |
| 4(m) 4(a1)* | \$11.20          | \$7.77           | -30.63%  |  |  |
| 5(a) to (c) | \$46.08          | \$39.20          | -14.94%  |  |  |
| 5(d)        | \$30.60          | \$23.63          | -22.79%  |  |  |
| All Classes | \$76.88          | \$73.76          | -4.05%   |  |  |
|             | <i>•••••••</i>   | 4.0              |          |  |  |

\* Price based on SNF components only



● 5(a) 🕂 5(b) 🛧 5(c)





Canada