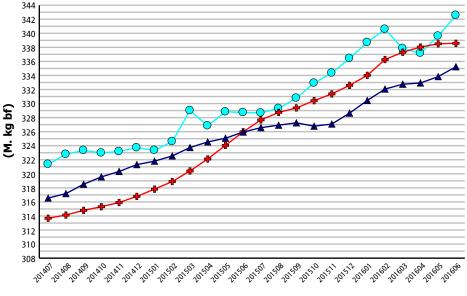

### Market Comment

Total Requirements for the 12 month period ending June 2016 were 342.57 kg BF (millions). This figure represents a 0.87% increase compared to last month and a 4.2% increase over June 2015. This growth is above expectation and seems driven by strong promotional activity in retail, especially for cheese.

#### **Comments on Stocks**

Total butterfat production for the 12-month rolling period ending June 2016 increased by 4% over the same period last year. This is a slight decrease from the previous month, and production is expected to continue decreasing through the summer months, turning upwards again with the arrival of fall.