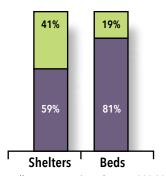

## **Community**

The majority of shelter beds (81%) are found in large cities. While smaller communities have fewer shelter beds, they still account for nearly half (41%) of all emergency shelters.

The average number of beds is 18 per shelter in small communities versus 53 per shelter in large communities.