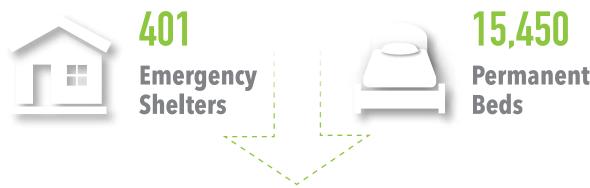

# **National Summary: Emergency Shelters (2016)\***

|                              | 20       | 16     | 20       | )15    | 2013     | -2014  |
|------------------------------|----------|--------|----------|--------|----------|--------|
| Province/Territory           | Shelters | Beds   | Shelters | Beds   | Shelters | Beds   |
| Newfoundland<br>and Labrador | 5        | 53     | 5        | 53     | 5        | 53     |
| Nova Scotia                  | 8        | 208    | 7        | 193    | 7        | 188    |
| New Brunswick                | 9        | 150    | 9        | 150    | 8        | 155    |
| Prince Edward Island         | 1        | 7      | 1        | 7      | 1        | 7      |
| Québec                       | 74       | 1,948  | 79       | 1,995  | 86       | 2,091  |
| Ontario                      | 147      | 6,622  | 145      | 6,715  | 137      | 6,843  |
| Manitoba                     | 15       | 661    | 15       | 661    | 16       | 713    |
| Saskatchewan                 | 21       | 439    | 21       | 459    | 24       | 513    |
| Alberta                      | 36       | 3,182  | 36       | 3,182  | 36       | 2,853  |
| British Columbia             | 76       | 2,019  | 72       | 1,859  | 74       | 1,907  |
| Yukon                        | 3        | 27     | 3        | 20     | 3        | 16     |
| Northwest Territories        | 4        | 100    | 4        | 100    | 4        | 109    |
| Nunavut                      | 2        | 34     | 2        | 34     | 2        | 34     |
| CANADA                       | 401      | 15,450 | 399      | 15,428 | 403      | 15,482 |