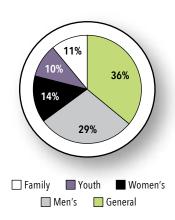

### **Emergency Shelter Beds by Clientele Served**

- 36% of shelter beds in Canada are found in general shelters serving both men and women.
- Men's shelters account for a greater percentage of all shelter beds (29%) compared to women's shelters (14%).
- Family shelters account for 11% of all shelter beds.
- Shelters that exclusively serve youth tend to be smaller in size. Although they make up almost a quarter of all shelters, they account only for 10% of all emergency shelter beds.