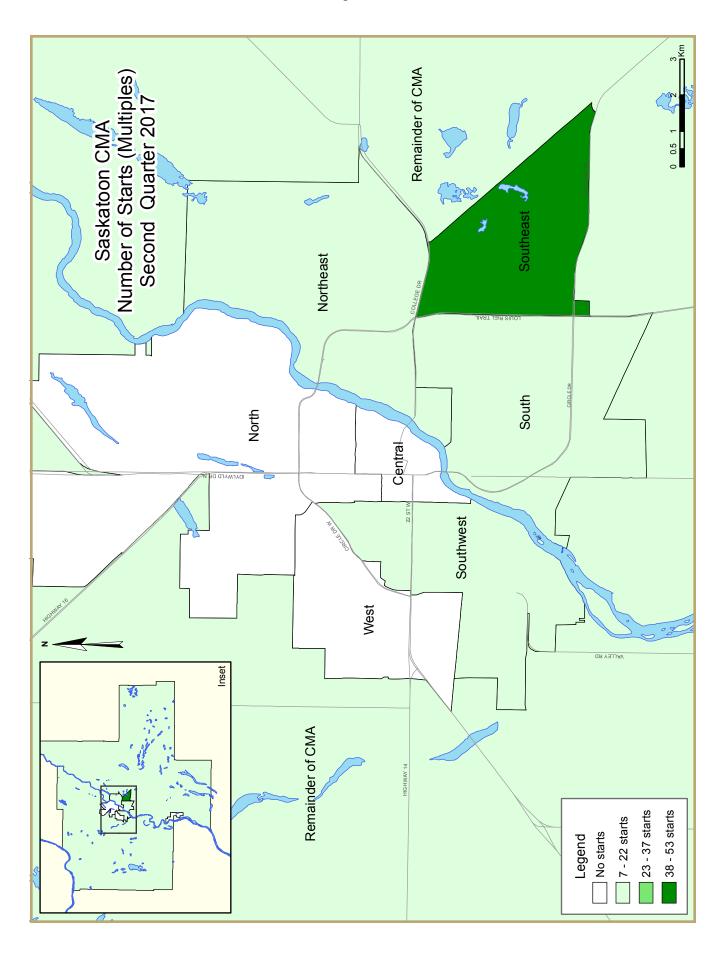

|                                    | Table 2: Starts by Submarket and by Dwelling Type Second Quarter 2017 |         |         |         |         |         |         |         |         |         |                    |  |  |
|------------------------------------|-----------------------------------------------------------------------|---------|---------|---------|---------|---------|---------|---------|---------|---------|--------------------|--|--|
| Single Semi Row Apt. & Other Total |                                                                       |         |         |         |         |         |         |         |         | Total   |                    |  |  |
| Submarket                          | Q2 2017                                                               | Q2 2016 | Q2 2017 | Q2 2016 | Q2 2017 | Q2 2016 | Q2 2017 | Q2 2016 | Q2 2017 | Q2 2016 | %<br>Change        |  |  |
| Central                            | 3                                                                     | 2       | 0       | 0       | 0       | 0       | 0       | 0       | 3       | 2       | 50.0               |  |  |
| South                              | 32                                                                    | 39      | 10      | 4       | 9       | 12      | 0       | 159     | 51      | 214     | -76.2              |  |  |
| Southeast                          | 36                                                                    | 29      | 0       | 4       | 12      | 6       | 41      | 41      | 89      | 80      | 11.3               |  |  |
| Northeast                          | 46                                                                    | 55      | 0       | 2       | - 11    | 0       | 5       | 0       | 62      | 57      | 8.8                |  |  |
| North                              | 6                                                                     | 3       | 0       | 8       | 0       | 0       | 0       | 0       | 6       | - 11    | - <del>4</del> 5.5 |  |  |
| Southwest                          | I                                                                     | 5       | 0       | 4       | 7       | 8       | 0       | 0       | 8       | 17      | -52.9              |  |  |
| West                               | 9                                                                     | 17      | 0       | 0       | 0       | 0       | 0       | 0       | 9       | 17      | - <del>4</del> 7.1 |  |  |
| Remainder of the CMA               | 182                                                                   | 128     | 6       | 4       | 13      | 0       | 0       | 16      | 201     | 148     | 35.8               |  |  |
| First Nations                      | 2                                                                     | 0       | 0       | 0       | 0       | 0       | 0       | 0       | 2       | 0       | n/a                |  |  |
| Saskatoon CMA                      | 317                                                                   | 278     | 16      | 26      | 52      | 26      | 46      | 216     | 431     | 546     | -21.1              |  |  |

| Table 2.4: Starts by Submarket and by Intended Market Second Quarter 2017 |             |         |         |         |         |         |         |         |  |  |  |
|---------------------------------------------------------------------------|-------------|---------|---------|---------|---------|---------|---------|---------|--|--|--|
| Freehold Condominium Rental Total*                                        |             |         |         |         |         |         |         |         |  |  |  |
| Submarket                                                                 | Q2 2017     | Q2 2016 | Q2 2017 | Q2 2016 | Q2 2017 | Q2 2016 | Q2 2017 | Q2 2016 |  |  |  |
| Central                                                                   | 3           | 2       | 0       | 0       | 0       | 0       | 3       | 2       |  |  |  |
| South                                                                     | 32          | 43      | 19      | 12      | 0       | 159     | 51      | 214     |  |  |  |
| Southeast                                                                 | 48          | 35      | 41      | 45      | 0       | 0       | 89      | 80      |  |  |  |
| Northeast                                                                 | 46          | 57      | 11      | 0       | 5       | 0       | 62      | 57      |  |  |  |
| North                                                                     | 6           | 11      | 0       | 0       | 0       | 0       | 6       | 11      |  |  |  |
| Southwest                                                                 | 1           | 7       | 7       | 10      | 0       | 0       | 8       | 17      |  |  |  |
| West                                                                      | 9           | 17      | 0       | 0       | 0       | 0       | 9       | 17      |  |  |  |
| Remainder of the CMA                                                      | CMA 186 132 |         | 15      | 0       | 0       | 16      | 201     | 148     |  |  |  |
| First Nations                                                             | 2 0         |         | 0       | 0       | 0       | 0       | 2       | 0       |  |  |  |
| Saskatoon CMA                                                             | 333         | 304     | 93      | 67      | 5       | 175     | 431     | 546     |  |  |  |