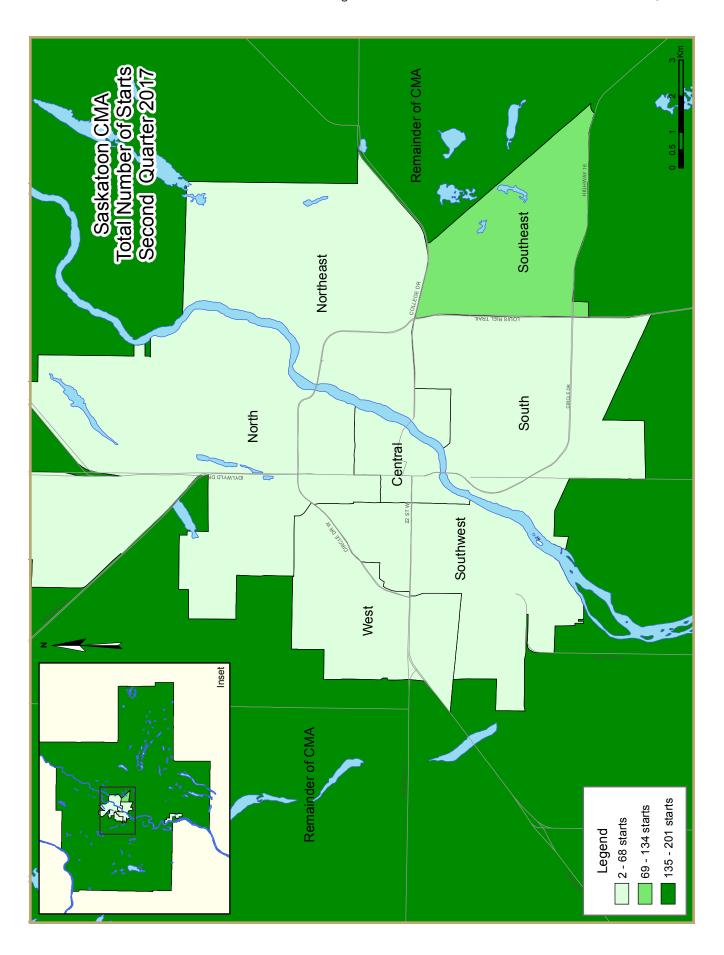

|                                    | Table 2: Starts by Submarket and by Dwelling Type Second Quarter 2017 |         |         |         |         |         |         |         |         |         |                    |  |  |
|------------------------------------|-----------------------------------------------------------------------|---------|---------|---------|---------|---------|---------|---------|---------|---------|--------------------|--|--|
| Single Semi Row Apt. & Other Total |                                                                       |         |         |         |         |         |         |         |         | Total   |                    |  |  |
| Submarket                          | Q2 2017                                                               | Q2 2016 | Q2 2017 | Q2 2016 | Q2 2017 | Q2 2016 | Q2 2017 | Q2 2016 | Q2 2017 | Q2 2016 | %<br>Change        |  |  |
| Central                            | 3                                                                     | 2       | 0       | 0       | 0       | 0       | 0       | 0       | 3       | 2       | 50.0               |  |  |
| South                              | 32                                                                    | 39      | 10      | 4       | 9       | 12      | 0       | 159     | 51      | 214     | -76.2              |  |  |
| Southeast                          | 36                                                                    | 29      | 0       | 4       | 12      | 6       | 41      | 41      | 89      | 80      | 11.3               |  |  |
| Northeast                          | 46                                                                    | 55      | 0       | 2       | - 11    | 0       | 5       | 0       | 62      | 57      | 8.8                |  |  |
| North                              | 6                                                                     | 3       | 0       | 8       | 0       | 0       | 0       | 0       | 6       | - 11    | - <del>4</del> 5.5 |  |  |
| Southwest                          | I                                                                     | 5       | 0       | 4       | 7       | 8       | 0       | 0       | 8       | 17      | -52.9              |  |  |
| West                               | 9                                                                     | 17      | 0       | 0       | 0       | 0       | 0       | 0       | 9       | 17      | - <del>4</del> 7.1 |  |  |
| Remainder of the CMA               | 182                                                                   | 128     | 6       | 4       | 13      | 0       | 0       | 16      | 201     | 148     | 35.8               |  |  |
| First Nations                      | 2                                                                     | 0       | 0       | 0       | 0       | 0       | 0       | 0       | 2       | 0       | n/a                |  |  |
| Saskatoon CMA                      | 317                                                                   | 278     | 16      | 26      | 52      | 26      | 46      | 216     | 431     | 546     | -21.1              |  |  |

| Table 2.4: Starts by Submarket and by Intended Market Second Quarter 2017 |             |         |         |         |         |         |         |         |  |  |  |
|---------------------------------------------------------------------------|-------------|---------|---------|---------|---------|---------|---------|---------|--|--|--|
| Freehold Condominium Rental Total*                                        |             |         |         |         |         |         |         |         |  |  |  |
| Submarket                                                                 | Q2 2017     | Q2 2016 | Q2 2017 | Q2 2016 | Q2 2017 | Q2 2016 | Q2 2017 | Q2 2016 |  |  |  |
| Central                                                                   | 3           | 2       | 0       | 0       | 0       | 0       | 3       | 2       |  |  |  |
| South                                                                     | 32          | 43      | 19      | 12      | 0       | 159     | 51      | 214     |  |  |  |
| Southeast                                                                 | 48          | 35      | 41      | 45      | 0       | 0       | 89      | 80      |  |  |  |
| Northeast                                                                 | 46          | 57      | 11      | 0       | 5       | 0       | 62      | 57      |  |  |  |
| North                                                                     | 6           | 11      | 0       | 0       | 0       | 0       | 6       | 11      |  |  |  |
| Southwest                                                                 | 1           | 7       | 7       | 10      | 0       | 0       | 8       | 17      |  |  |  |
| West                                                                      | 9           | 17      | 0       | 0       | 0       | 0       | 9       | 17      |  |  |  |
| Remainder of the CMA                                                      | CMA 186 132 |         | 15      | 0       | 0       | 16      | 201     | 148     |  |  |  |
| First Nations                                                             | 2 0         |         | 0       | 0       | 0       | 0       | 2       | 0       |  |  |  |
| Saskatoon CMA                                                             | 333         | 304     | 93      | 67      | 5       | 175     | 431     | 546     |  |  |  |