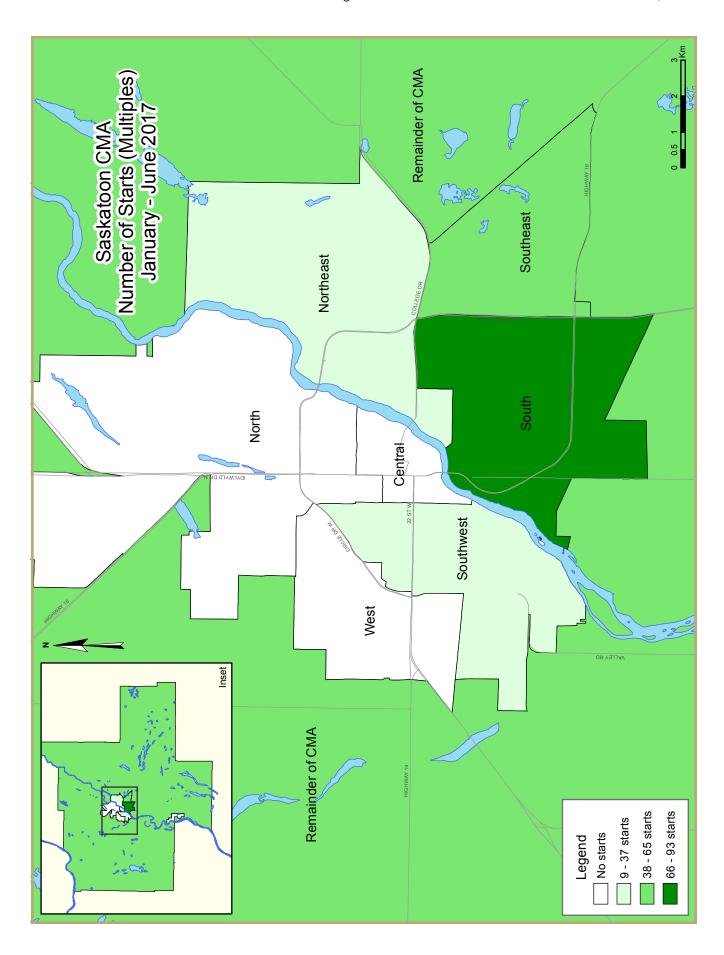

| ٦                    | Γable 2. | l: Starts |      | omarke<br>y - June | _    | <b>D</b> welli | ng Type | е     |      |      |        |
|----------------------|----------|-----------|------|--------------------|------|----------------|---------|-------|------|------|--------|
|                      | Single   |           | Se   | mi                 | Ro   | w              | Apt. &  | Other |      |      |        |
| Submarket            | YTD      | YTD       | YTD  | YTD                | YTD  | YTD            | YTD     | YTD   | YTD  | YTD  | %      |
|                      | 2017     | 2016      | 2017 | 2016               | 2017 | 2016           | 2017    | 2016  | 2017 | 2016 | Change |
| Central              | 3        | 2         | 0    | 0                  | 0    | 0              | 0       | 0     | 3    | 2    | 50.0   |
| South                | 66       | 73        | 14   | 6                  | 9    | 12             | 70      | 159   | 159  | 250  | -36.4  |
| Southeast            | 46       | 48        | 0    | 8                  | 12   | 19             | 41      | 41    | 99   | 116  | -14.7  |
| Northeast            | 68       | 86        | 0    | 2                  | 22   | 4              | 5       | 63    | 95   | 155  | -38.7  |
| North                | - 11     | 4         | 0    | 10                 | 0    | 0              | 0       | 0     | 11   | 14   | -21.4  |
| Southwest            | 1        | 8         | 2    | 4                  | 7    | 8              | 0       | 0     | 10   | 20   | -50.0  |
| West                 | 13       | 32        | 0    | 0                  | 0    | 0              | 0       | 60    | 13   | 92   | -85.9  |
| Remainder of the CMA | 296      | 226       | 26   | 10                 | 30   | - 11           | 0       | 16    | 352  | 263  | 33.8   |
| First Nations        | 3        | 0         | 0    | 0                  | 0    | 0              | 0       | 0     | 3    | 0    | n/a    |
| Saskatoon CMA        | 507      | 479       | 42   | 40                 | 80   | 54             | 116     | 339   | 745  | 912  | -18.3  |

| Table 2.5: Starts by Submarket and by Intended Market  January - June 2017 |            |          |                   |      |                   |     |          |          |  |  |  |
|----------------------------------------------------------------------------|------------|----------|-------------------|------|-------------------|-----|----------|----------|--|--|--|
| Submarket                                                                  | Free       | minium   | Rer               | ntal | Tot               | al* |          |          |  |  |  |
| Submarket                                                                  | YTD 2017   | YTD 2016 | YTD 2017 YTD 2016 |      | YTD 2017 YTD 2016 |     | YTD 2017 | YTD 2016 |  |  |  |
| Central                                                                    | 3          | 2        | 0                 | 0    | 0                 | 0   | 3        | 2        |  |  |  |
| South                                                                      | 70         | 79       | 89                | 12   | 0                 | 159 | 159      | 250      |  |  |  |
| Southeast                                                                  | 58         | 69       | 41                | 47   | 0                 | 0   | 99       | 116      |  |  |  |
| Northeast                                                                  | 68         | 88       | 22                | 4    | 5                 | 63  | 95       | 155      |  |  |  |
| North                                                                      | - 11       | 14       | 0                 | 0    | 0                 | 0   | 11       | 14       |  |  |  |
| Southwest                                                                  | 3          | 10       | 7                 | 10   | 0                 | 0   | 10       | 20       |  |  |  |
| West                                                                       | 13         | 32       | 0                 | 40   | 0                 | 20  | 13       | 92       |  |  |  |
| Remainder of the CMA                                                       | 1A 314 232 |          | 38                | 15   | 0                 | 16  | 352      | 263      |  |  |  |
| First Nations                                                              | 3 0        |          | 0                 | 0    | 0                 | 0   | 3        | 0        |  |  |  |
| Saskatoon CMA                                                              | 543 526    |          | 197               | 128  | 5                 | 258 | 745      | 912      |  |  |  |