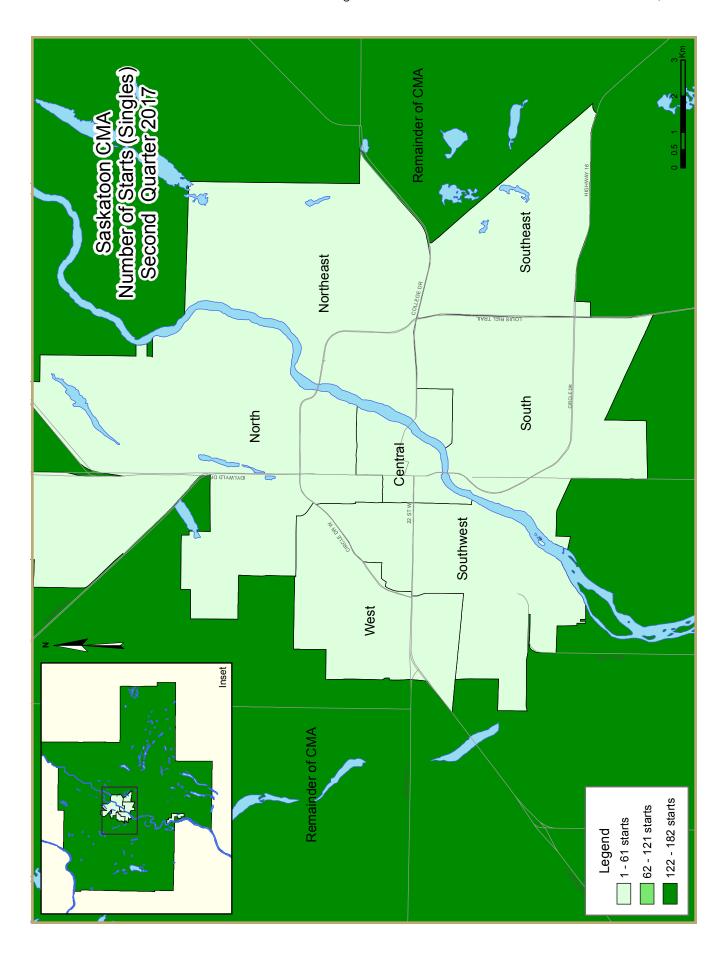

|                                    | Table 2: Starts by Submarket and by Dwelling Type Second Quarter 2017 |         |         |         |         |         |         |         |         |         |                    |  |  |
|------------------------------------|-----------------------------------------------------------------------|---------|---------|---------|---------|---------|---------|---------|---------|---------|--------------------|--|--|
| Single Semi Row Apt. & Other Total |                                                                       |         |         |         |         |         |         |         |         | Total   |                    |  |  |
| Submarket                          | Q2 2017                                                               | Q2 2016 | Q2 2017 | Q2 2016 | Q2 2017 | Q2 2016 | Q2 2017 | Q2 2016 | Q2 2017 | Q2 2016 | %<br>Change        |  |  |
| Central                            | 3                                                                     | 2       | 0       | 0       | 0       | 0       | 0       | 0       | 3       | 2       | 50.0               |  |  |
| South                              | 32                                                                    | 39      | 10      | 4       | 9       | 12      | 0       | 159     | 51      | 214     | -76.2              |  |  |
| Southeast                          | 36                                                                    | 29      | 0       | 4       | 12      | 6       | 41      | 41      | 89      | 80      | 11.3               |  |  |
| Northeast                          | 46                                                                    | 55      | 0       | 2       | - 11    | 0       | 5       | 0       | 62      | 57      | 8.8                |  |  |
| North                              | 6                                                                     | 3       | 0       | 8       | 0       | 0       | 0       | 0       | 6       | - 11    | - <del>4</del> 5.5 |  |  |
| Southwest                          | I                                                                     | 5       | 0       | 4       | 7       | 8       | 0       | 0       | 8       | 17      | -52.9              |  |  |
| West                               | 9                                                                     | 17      | 0       | 0       | 0       | 0       | 0       | 0       | 9       | 17      | - <del>4</del> 7.1 |  |  |
| Remainder of the CMA               | 182                                                                   | 128     | 6       | 4       | 13      | 0       | 0       | 16      | 201     | 148     | 35.8               |  |  |
| First Nations                      | 2                                                                     | 0       | 0       | 0       | 0       | 0       | 0       | 0       | 2       | 0       | n/a                |  |  |
| Saskatoon CMA                      | 317                                                                   | 278     | 16      | 26      | 52      | 26      | 46      | 216     | 431     | 546     | -21.1              |  |  |

| Table 2.4: Starts by Submarket and by Intended Market Second Quarter 2017 |             |         |         |         |         |         |         |         |  |  |  |
|---------------------------------------------------------------------------|-------------|---------|---------|---------|---------|---------|---------|---------|--|--|--|
| Freehold Condominium Rental Total*                                        |             |         |         |         |         |         |         |         |  |  |  |
| Submarket                                                                 | Q2 2017     | Q2 2016 | Q2 2017 | Q2 2016 | Q2 2017 | Q2 2016 | Q2 2017 | Q2 2016 |  |  |  |
| Central                                                                   | 3           | 2       | 0       | 0       | 0       | 0       | 3       | 2       |  |  |  |
| South                                                                     | 32          | 43      | 19      | 12      | 0       | 159     | 51      | 214     |  |  |  |
| Southeast                                                                 | 48          | 35      | 41      | 45      | 0       | 0       | 89      | 80      |  |  |  |
| Northeast                                                                 | 46          | 57      | 11      | 0       | 5       | 0       | 62      | 57      |  |  |  |
| North                                                                     | 6           | 11      | 0       | 0       | 0       | 0       | 6       | 11      |  |  |  |
| Southwest                                                                 | 1           | 7       | 7       | 10      | 0       | 0       | 8       | 17      |  |  |  |
| West                                                                      | 9           | 17      | 0       | 0       | 0       | 0       | 9       | 17      |  |  |  |
| Remainder of the CMA                                                      | CMA 186 132 |         | 15      | 0       | 0       | 16      | 201     | 148     |  |  |  |
| First Nations                                                             | 2 0         |         | 0       | 0       | 0       | 0       | 2       | 0       |  |  |  |
| Saskatoon CMA                                                             | 333         | 304     | 93      | 67      | 5       | 175     | 431     | 546     |  |  |  |