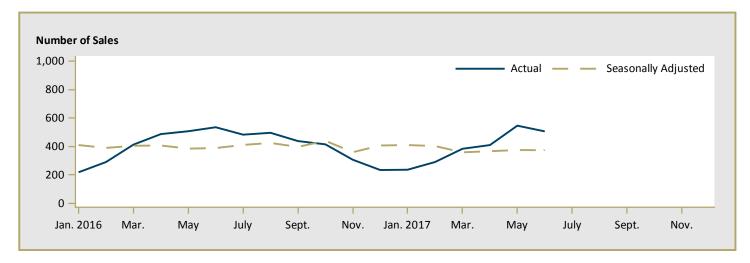

| 388,778 | 3.2  | 398,732 | 411,066 | -3.0 |  |  |  |  |  |  |  |
| First Nations                                                                                                 | -                                                                                   | -       | n/a  | -       | -       | n/a  |  |  |  |  |  |  |  |
| Saskatoon CMA                                                                                                 | 458,121                                                                             | 439,272 | 4.3  | 453,654 | 450,048 | 0.8  |  |  |  |  |  |  |  |

Source: CMHC (Market Absorption Survey)

Figure 5.1: MLS® Residential Average Price for Saskatoon



Figure 5.2: MLS® Residential Sales for Saskatoon



Figure 5.3: MLS<sup>®</sup> Residential Sales- to- New Listings Ratio for Saskatoon



MLS® is a registered trademark of the Canadian Real Estate Association (CREA).

Source: CREA / Haver Analytics

|      |           |                           | T                              | able 6: | Economic                            | Indica | tors                    |                             |                              |                                    |  |
|------|-----------|---------------------------|--------------------------------|---------|-------------------------------------|--------|-------------------------|-----------------------------|------------------------------|------------------------------------|--|
|      |           |                           |