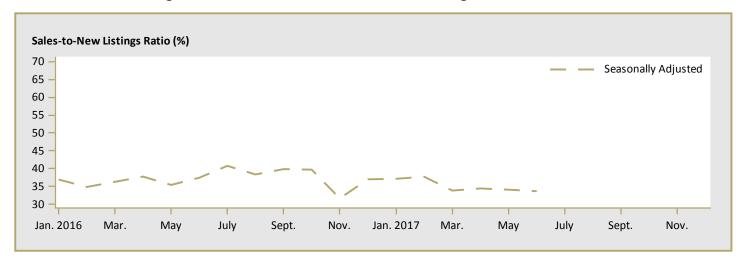

| -3.0 |  |  |  |  |  |  |  |
| First Nations                                                                                                 | -                                                                                   | -       | n/a  | -       | -       | n/a  |  |  |  |  |  |  |  |
| Saskatoon CMA                                                                                                 | 458,121                                                                             | 439,272 | 4.3  | 453,654 | 450,048 | 0.8  |  |  |  |  |  |  |  |

Source: CMHC (Market Absorption Survey)

Figure 5.1: MLS® Residential Average Price for Saskatoon



Figure 5.2: MLS® Residential Sales for Saskatoon



Figure 5.3: MLS<sup>®</sup> Residential Sales- to- New Listings Ratio for Saskatoon



MLS® is a registered trademark of the Canadian Real Estate Association (CREA).

Source: CREA / Haver Analytics

|      |           |                           | T                              | able 6: | Economic                            | Indica | tors                    |                             |                              |                                    |  |
|------|-----------|---------------------------|--------------------------------|---------|-------------------------------------|--------|-------------------------|-----------------------------|------------------------------|------------------------------------|--|
|      |           |                           |                                | Seco    | nd Quarte                           | r 2017 |