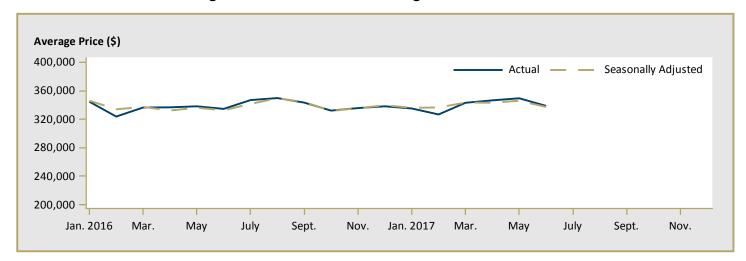

| 401,124                                                                             | 388,778 | 3.2  | 398,732 | 411,066 | -3.0 |  |  |  |  |  |  |  |
| First Nations                                                                                                 | -                                                                                   | -       | n/a  | -       | -       | n/a  |  |  |  |  |  |  |  |
| Saskatoon CMA                                                                                                 | 458,121                                                                             | 439,272 | 4.3  | 453,654 | 450,048 | 0.8  |  |  |  |  |  |  |  |

Source: CMHC (Market Absorption Survey)

Figure 5.1: MLS® Residential Average Price for Saskatoon



Figure 5.2: MLS® Residential Sales for Saskatoon



Figure 5.3: MLS<sup>®</sup> Residential Sales- to- New Listings Ratio for Saskatoon



MLS® is a registered trademark of the Canadian Real Estate Association (CREA).

Source: CREA / Haver Analytics

|      |           |                           | T                              | able 6: | Economic                            | Indica | tors                    |                             |                              |                                    |  |
|------|-----------|---------------------------|--------------------------------|---------|-------------------------------------|--------|-------------------------|-----------------------------|------------------------------|------------------------------------|--|
|      |