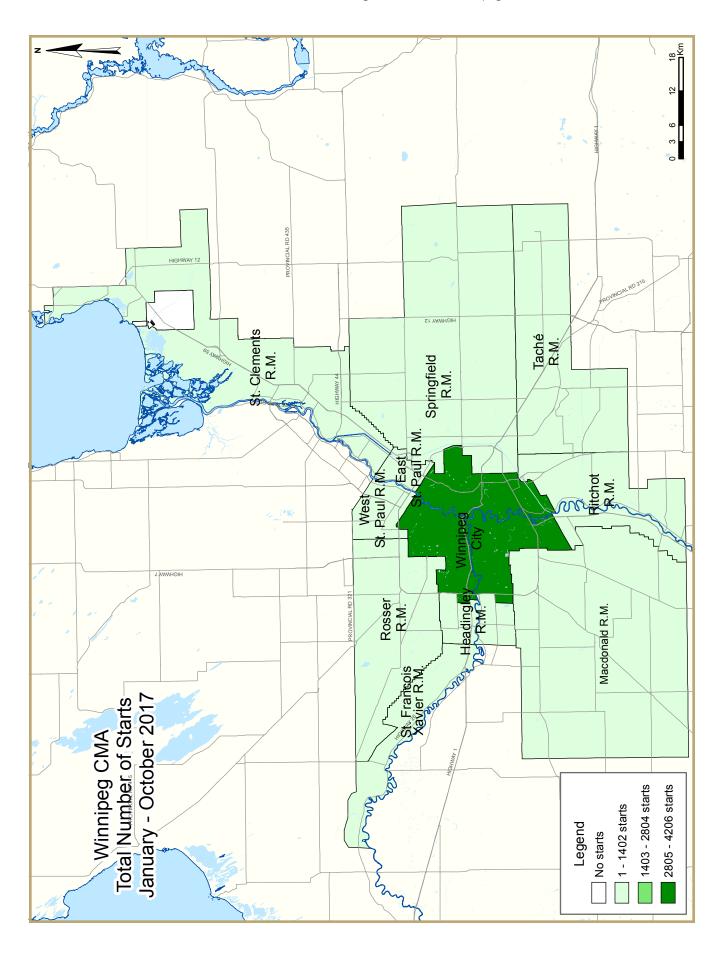

| Table 1.1: Housing Activity Summary of Winnipeg CMA |        |          |                      |             |                 |                    |                             |                 |        |  |
|-----------------------------------------------------|--------|----------|----------------------|-------------|-----------------|--------------------|-----------------------------|-----------------|--------|--|
|                                                     |        |          | October              | 2017        |                 |                    |                             |                 |        |  |
|                                                     |        |          | Owne                 | rship       |                 |                    | D                           | 6-1             |        |  |
|                                                     |        | Freehold |                      | Condominium |                 |                    | Ren                         | tai             |        |  |
|                                                     | Single | Semi     | Row, Apt.<br>& Other | Single      | Row and<br>Semi | Apt. &<br>Other    | Single,<br>Semi, and<br>Row | Apt. &<br>Other | Total* |  |
| STARTS                                              |        |          |                      |             |                 |                    |                             |                 |        |  |
| October 2017                                        | 159    | 64       | 0                    | 0           | 20              | 43                 | 0                           | 0               | 286    |  |
| October 2016                                        | 198    | 8        | 0                    | 0           | 23              | <del>4</del> 8     | 0                           | 67              | 344    |  |
| % Change                                            | -19.7  | **       | n/a                  | n/a         | -13.0           | -10.4              | n/a                         | -100.0          | -16.9  |  |
| Year-to-date 2017                                   | 1,936  | 322      | 7                    | 2           | 342             | 1,152              | 33                          | 880             | 4,674  |  |
| Year-to-date 2016                                   | 1,559  | 154      | 7                    | 3           | 270             | 393                | 86                          | 895             | 3,367  |  |
| % Change                                            | 24.2   | 109.1    | 0.0                  | -33.3       | 26.7            | 193.1              | -61.6                       | -1.7            | 38.8   |  |
| UNDER CONSTRUCTION                                  |        |          |                      |             |                 |                    |                             |                 |        |  |
| October 2017                                        | 1,337  | 270      | 7                    | 0           | 246             | 1, <del>4</del> 05 | 101                         | 2,063           | 5,429  |  |
| October 2016                                        | 1,148  | 112      | 4                    | 4           | 308             | 909                | 72                          | 2,406           | 4,963  |  |
| % Change                                            | 16.5   | 141.1    | 75.0                 | -100.0      | -20.1           | 5 <del>4</del> .6  | 40.3                        | -14.3           | 9.4    |  |
| COMPLETIONS                                         |        |          |                      |             |                 |                    |                             |                 |        |  |
| October 2017                                        | 245    | 28       | 0                    | 2           | 33              | 0                  | I                           | 104             | 413    |  |
| October 2016                                        | 143    | 16       | 0                    | 4           | 9               | 77                 | 7                           | 164             | 420    |  |
| % Change                                            | 71.3   | 75.0     | n/a                  | -50.0       | **              | -100.0             | -85.7                       | -36.6           | -1.7   |  |
| Year-to-date 2017                                   | 1,652  | 154      | 2                    | 5           | 275             | 343                | 45                          | 694             | 3,170  |  |
| Year-to-date 2016                                   | 1,393  | 200      | 4                    | 5           | 166             | 386                | 115                         | 693             | 2,962  |  |
| % Change                                            | 18.6   | -23.0    | -50.0                | 0.0         | 65.7            | -11.1              | -60.9                       | 0.1             | 7.0    |  |
| <b>COMPLETED &amp; NOT ABSORB</b>                   | ED     |          |                      |             |                 |                    |                             |                 |        |  |
| October 2017                                        | 228    | 22       | 2                    | I           | 54              | 160                | n/a                         | n/a             | 467    |  |
| October 2016                                        | 170    | 20       | 0                    | 0           | 26              | 233                | n/a                         | n/a             | 449    |  |
| % Change                                            | 34.1   | 10.0     | n/a                  | n/a         | 107.7           | -31.3              | n/a                         | n/a             | 4.0    |  |
| ABSORBED                                            |        |          |                      |             |                 |                    |                             |                 |        |  |
| October 2017                                        | 210    | 19       | 0                    | 2           | 30              | 13                 | n/a                         | n/a             | 274    |  |
| October 2016                                        | 141    | 21       | 0                    | 4           | 18              | 94                 | n/a                         | n/a             | 278    |  |
| % Change                                            | 48.9   | -9.5     | n/a                  | -50.0       | 66.7            | -86.2              | n/a                         | n/a             | -1.4   |  |
| Year-to-date 2017                                   | 1,638  | 154      | 0                    | 4           | 263             | 493                | n/a                         | n/a             | 2,552  |  |
| Year-to-date 2016                                   | 1,468  | 216      | 7                    | 7           | 223             | 535                | n/a                         | n/a             | 2,456  |  |
| % Change                                            | 11.6   | -28.7    | -100.0               | -42.9       | 17.9            | -7.9               | n/a                         | n/a             | 3.9    |  |