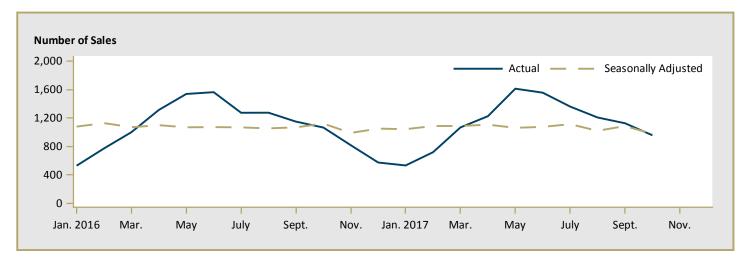

|
| Tache R.M.                                                                   | -        | -        | n/a      | 350,380  | -        | n/a      |  |  |  |  |  |
| West St. Paul R.M.                                                           | -        | -        | n/a      | -        | 600,000  | n/a      |  |  |  |  |  |
| First Nations                                                                | -        | -        | n/a      | -        | -        | n/a      |  |  |  |  |  |
| Winnipeg CMA                                                                 | -        | 450,699  | n/a      | 436,516  | 427,772  | 2.0      |  |  |  |  |  |

Source: CMHC (Market Absorption Survey)

Figure 5.1: MLS® Residential Average Price for Winnipeg



Figure 5.2: MLS® Residential Sales for Winnipeg



Figure 5.3: MLS® Residential Sales- to- New Listings Ratio for Winnipeg



MLS® is a registered trademark of the Canadian Real Estate Association (CREA).

Source: CREA / Haver Analytics

|      |           |                           | Т                              | able 6: | Economic                 | Indica       | tors                    |                             |                              |                                    |  |  |  |
|------|-----------|---------------------------|--------------------------------|---------|--------------------------|--------------|-------------------------|-----------------------------|------------------------------|------------------------------------|--|--|--|
|      |           |                           |