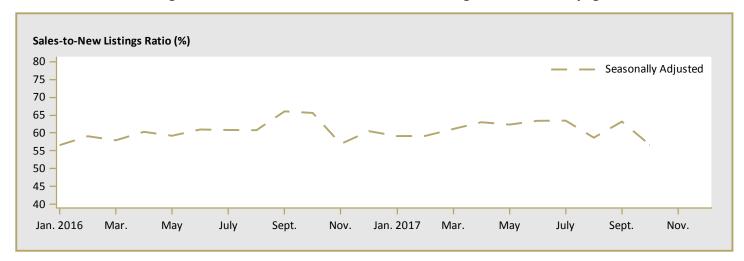

| -        | -        | n/a      | 350,380  | -        | n/a      |  |  |  |  |  |
| West St. Paul R.M.                                                           | -        | -        | n/a      | -        | 600,000  | n/a      |  |  |  |  |  |
| First Nations                                                                | -        | -        | n/a      | -        | -        | n/a      |  |  |  |  |  |
| Winnipeg CMA                                                                 | -        | 450,699  | n/a      | 436,516  | 427,772  | 2.0      |  |  |  |  |  |

Source: CMHC (Market Absorption Survey)

Figure 5.1: MLS® Residential Average Price for Winnipeg



Figure 5.2: MLS® Residential Sales for Winnipeg



Figure 5.3: MLS® Residential Sales- to- New Listings Ratio for Winnipeg



MLS® is a registered trademark of the Canadian Real Estate Association (CREA).

Source: CREA / Haver Analytics

|      |           |                           | Т                              | able 6: | Economic                 | Indica       | tors                    |                             |                              |                                    |  |  |  |
|------|-----------|---------------------------|--------------------------------|---------|--------------------------|--------------|-------------------------|-----------------------------|------------------------------|------------------------------------|--|--|--|
|      |           |                           |                                | (       | October 20               | 17           |