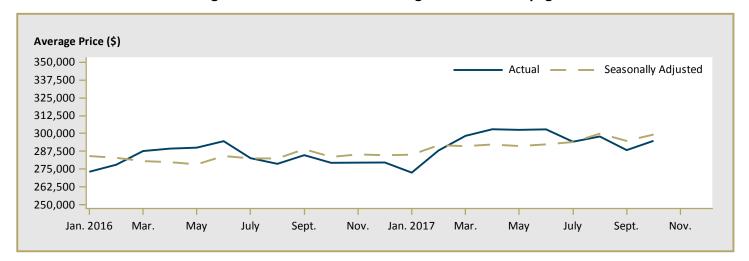

| 420,800  | 432,555  | -2.7     |  |  |  |  |  |
| Tache R.M.                                                                   | -        | -        | n/a      | 350,380  | -        | n/a      |  |  |  |  |  |
| West St. Paul R.M.                                                           | -        | -        | n/a      | -        | 600,000  | n/a      |  |  |  |  |  |
| First Nations                                                                | -        | -        | n/a      | -        | -        | n/a      |  |  |  |  |  |
| Winnipeg CMA                                                                 | -        | 450,699  | n/a      | 436,516  | 427,772  | 2.0      |  |  |  |  |  |

Source: CMHC (Market Absorption Survey)

Figure 5.1: MLS® Residential Average Price for Winnipeg



Figure 5.2: MLS® Residential Sales for Winnipeg



Figure 5.3: MLS® Residential Sales- to- New Listings Ratio for Winnipeg



MLS® is a registered trademark of the Canadian Real Estate Association (CREA).

Source: CREA / Haver Analytics

|      |           |                           | Т                              | able 6: | Economic                 | Indica       | tors                    |                             |                              |                                    |  |  |  |
|------|-----------|---------------------------|--------------------------------|---------|--------------------------|--------------|-------------------------|-----------------------------|------------------------------|------------------------------------|--|--|--|
|      |           |