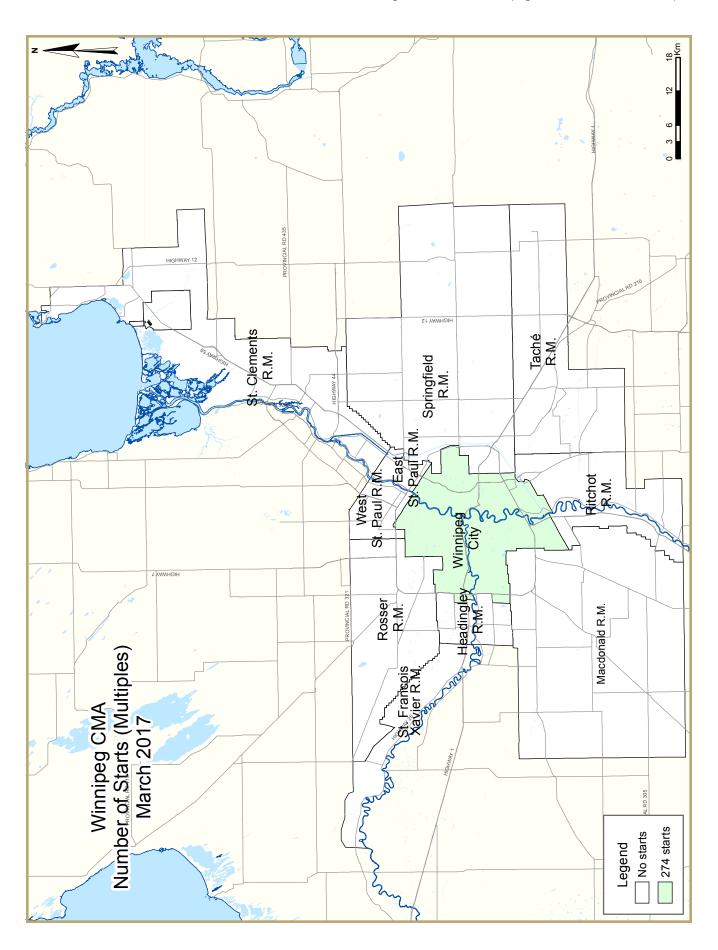

| Table 2: Starts by Submarket and by Dwelling Type |       |       |       |       |       |       |        |       |       |       |        |
|---------------------------------------------------|-------|-------|-------|-------|-------|-------|--------|-------|-------|-------|--------|
| March 2017                                        |       |       |       |       |       |       |        |       |       |       |        |
|                                                   | Sin   | gle   | Se    | mi    | Ro    | w     | Apt. & | Other |       | Total |        |
| Submarket                                         | March  | March | March | March | %      |
|                                                   | 2017  | 2016  | 2017  | 2016  | 2017  | 2016  | 2017   | 2016  | 2017  | 2016  | Change |
| Winnipeg City                                     | 168   | 93    | 14    | 6     | 73    | 9     | 187    | 17    | 442   | 125   | **     |
| East St. Paul R.M.                                | 6     | 3     | 0     | 0     | 0     | 0     | 0      | 0     | 6     | 3     | 100.0  |
| Headingley R.M.                                   | 2     | 0     | 0     | 0     | 0     | 0     | 0      | 0     | 2     | 0     | n/a    |
| MacDonald R.M.                                    | 20    | 0     | 0     | 0     | 0     | 0     | 0      | 0     | 20    | 0     | n/a    |
| Ritchot R.M.                                      | 2     | 0     | 0     | 0     | 0     | 0     | 0      | 0     | 2     | 0     | n/a    |
| Rosser R.M.                                       | - 1   | 0     | 0     | 0     | 0     | 0     | 0      | 0     | I     | 0     | n/a    |
| St. Clements R.M.                                 | 3     | 2     | 0     | 0     | 0     | 0     | 0      | 0     | 3     | 2     | 50.0   |
| St. Francois Xavier R.M.                          | 0     | 0     | 0     | 0     | 0     | 0     | 0      | 0     | 0     | 0     | n/a    |
| Springfield R.M.                                  | 3     | 4     | 0     | 2     | 0     | 0     | 0      | 0     | 3     | 6     | -50.0  |
| Tache R.M.                                        | 2     | 2     | 0     | 0     | 0     | 0     | 0      | 0     | 2     | 2     | 0.0    |
| West St. Paul R.M.                                | 3     | 2     | 0     | 0     | 0     | 0     | 0      | 0     | 3     | 2     | 50.0   |
| First Nations                                     | 0     | 0     | 0     | 0     | 0     | 0     | 0      | 0     | 0     | 0     | n/a    |
| Winnipeg CMA                                      | 210   | 106   | 14    | 8     | 73    | 9     | 187    | 17    | 484   | 140   | **     |