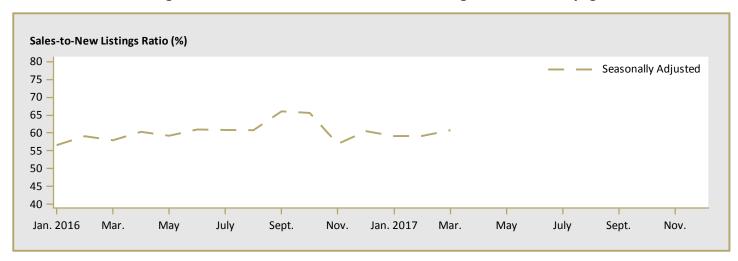

|  |  |
| West St. Paul R.M.       | -                                                                           | -          | n/a      | -        | 600,000  | n/a      |  |  |  |  |  |  |  |
| First Nations            | -                                                                           | -          | n/a      | -        | -        | n/a      |  |  |  |  |  |  |  |
| Winnipeg CMA             | 414,679                                                                     | -          | n/a      | 406,735  | 418,380  | -2.8     |  |  |  |  |  |  |  |

Source: CMHC (Market Absorption Survey)

Figure 5.1: MLS® Residential Average Price for Winnipeg



Figure 5.2: MLS® Residential Sales for Winnipeg



Figure 5.3: MLS<sup>®</sup> Residential Sales- to- New Listings Ratio for Winnipeg



MLS® is a registered trademark of the Canadian Real Estate Association (CREA).

Source: CREA / Haver Analytics

|      |           |                           | Т                              | able 6: | Economic                           | Indica               | tors                    |                             |                              |                                    |  |  |
|------|-----------|---------------------------|--------------------------------|---------|------------------------------------|----------------------|-------------------------|-----------------------------|------------------------------|------------------------------------|--|--|
|      |           |                           |                                |         | March 20