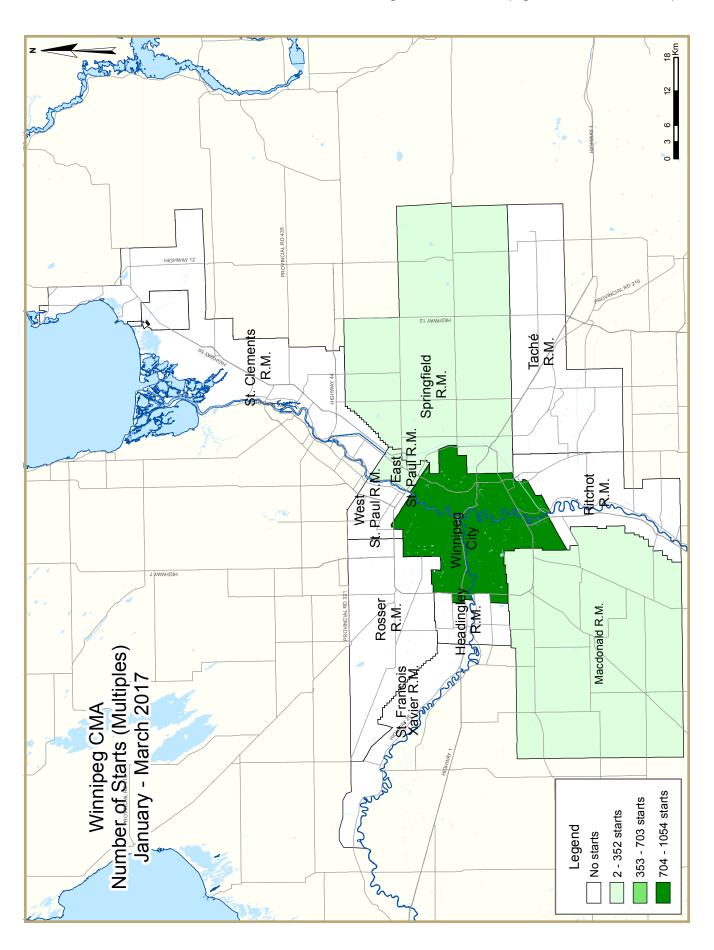

| Table 2.1: Starts by Submarket and by Dwelling Type |             |             |             |             |             |             |              |             |             |             |             |
|-----------------------------------------------------|-------------|-------------|-------------|-------------|-------------|-------------|--------------|-------------|-------------|-------------|-------------|
| January - March 2017                                |             |             |             |             |             |             |              |             |             |             |             |
|                                                     | Sing        | gle         | Sei         | mi          | Row         |             | Apt. & Other |             | Total       |             |             |
| Submarket                                           | YTD<br>2017 | YTD<br>2016 | YTD<br>2017 | YTD<br>2016 | YTD<br>2017 | YTD<br>2016 | YTD<br>2017  | YTD<br>2016 | YTD<br>2017 | YTD<br>2016 | %<br>Change |
| Winnipeg City                                       | 389         | 281         | 44          | 40          | 145         | 40          | 865          | 248         | 1,443       | 609         | 136.9       |
| East St. Paul R.M.                                  | 13          | 7           | 0           | 0           | 0           | 0           | 8            | 0           | 21          | 7           | 200.0       |
| Headingley R.M.                                     | - 11        | 2           | 0           | 0           | 0           | 0           | 0            | 0           | 11          | 2           | **          |
| MacDonald R.M.                                      | 45          | 15          | 2           | 0           | 0           | 0           | 0            | 0           | 47          | 15          | **          |
| Ritchot R.M.                                        | 10          | 4           | 0           | 0           | 0           | 0           | 0            | 0           | 10          | 4           | 150.0       |
| Rosser R.M.                                         | - 1         | - 1         | 0           | 0           | 0           | 0           | 0            | 0           | I           | 1           | 0.0         |
| St. Clements R.M.                                   | 6           | - 11        | 0           | 0           | 0           | 0           | 0            | 0           | 6           | - 11        | -45.5       |
| St. Francois Xavier R.M.                            | 0           | 0           | 0           | 0           | 0           | 0           | 0            | 0           | 0           | 0           | n/a         |
| Springfield R.M.                                    | 15          | 8           | 2           | 8           | 0           | 3           | 0            | 0           | 17          | 19          | -10.5       |
| Tache R.M.                                          | 7           | 5           | 0           | 0           | 0           | 0           | 0            | 0           | 7           | 5           | 40.0        |
| West St. Paul R.M.                                  | 7           | 6           | 0           | 0           | 0           | 0           | 0            | 0           | 7           | 6           | 16.7        |
| First Nations                                       | 0           | 0           | 0           | 0           | 0           | 0           | 0            | 0           | 0           | 0           | n/a         |
| Winnipeg CMA                                        | 504         | 340         | 48          | 48          | 145         | 43          | 873          | 248         | 1,570       | 679         | 131.2       |