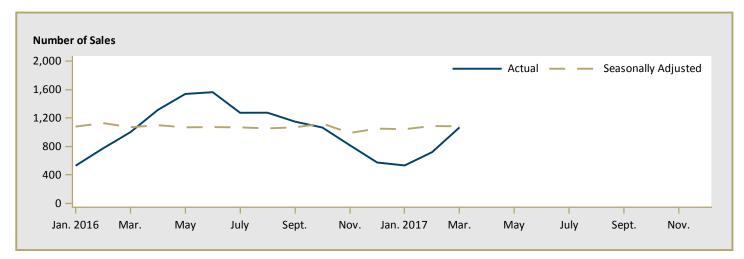

| -          | n/a      | 350,380  | -        | n/a      |  |  |  |  |  |  |  |
| West St. Paul R.M.       | -                                                                           | -          | n/a      | -        | 600,000  | n/a      |  |  |  |  |  |  |  |
| First Nations            | -                                                                           | -          | n/a      | -        | -        | n/a      |  |  |  |  |  |  |  |
| Winnipeg CMA             | 414,679                                                                     | -          | n/a      | 406,735  | 418,380  | -2.8     |  |  |  |  |  |  |  |

Source: CMHC (Market Absorption Survey)

Figure 5.1: MLS® Residential Average Price for Winnipeg



Figure 5.2: MLS® Residential Sales for Winnipeg



Figure 5.3: MLS<sup>®</sup> Residential Sales- to- New Listings Ratio for Winnipeg



MLS® is a registered trademark of the Canadian Real Estate Association (CREA).

Source: CREA / Haver Analytics

|      |           |                           | Т                              | able 6: | Economic                           | Indica               | tors                    |                             |                              |                                    |  |  |
|------|-----------|---------------------------|--------------------------------|---------|------------------------------------|----------------------|-------------------------|-----------------------------|------------------------------|------------------------------------|--|--|
|      |           |