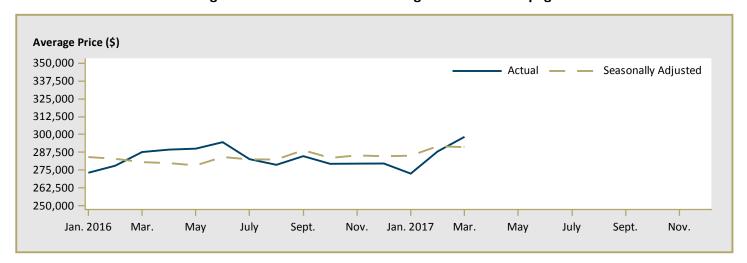

| -          | n/a      | 350,380  | -        | n/a      |  |  |  |  |  |  |  |
| West St. Paul R.M.       | -                                                                           | -          | n/a      | -        | 600,000  | n/a      |  |  |  |  |  |  |  |
| First Nations            | -                                                                           | -          | n/a      | -        | -        | n/a      |  |  |  |  |  |  |  |
| Winnipeg CMA             | 414,679                                                                     | -          | n/a      | 406,735  | 418,380  | -2.8     |  |  |  |  |  |  |  |

Source: CMHC (Market Absorption Survey)

Figure 5.1: MLS® Residential Average Price for Winnipeg



Figure 5.2: MLS® Residential Sales for Winnipeg



Figure 5.3: MLS<sup>®</sup> Residential Sales- to- New Listings Ratio for Winnipeg



MLS® is a registered trademark of the Canadian Real Estate Association (CREA).

Source: CREA / Haver Analytics

|      |           |                           | Т                              | able 6: | Economic                           | Indica               | tors                    |                             |                              |                                    |  |  |
|------|-----------|---------------------------|--------------------------------|---------|------------------------------------|----------------------|-------------------------|-----------------------------|------------------------------|-----------------------------