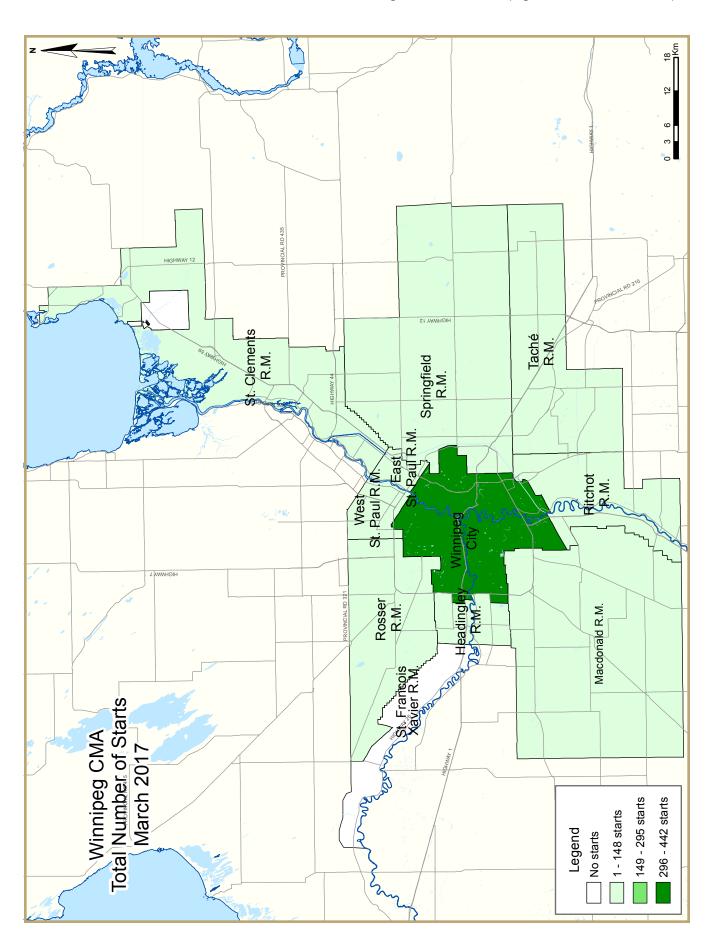

| Ta                     | Table I.I: Housing Activity Summary of Winnipeg CMA |          |                      |        |                 |                 |                             |                 |        |  |  |  |
|------------------------|-----------------------------------------------------|----------|----------------------|--------|-----------------|-----------------|-----------------------------|-----------------|--------|--|--|--|
|                        |                                                     |          | March 2              | 2017   |                 |                 |                             |                 |        |  |  |  |
|                        |                                                     |          | Owne                 | rship  |                 |                 | <b>D</b>                    |                 |        |  |  |  |
|                        |                                                     | Freehold |                      | (      | Condominium     |                 |                             | Rental          |        |  |  |  |
|                        | Single                                              | Semi     | Row, Apt.<br>& Other | Single | Row and<br>Semi | Apt. &<br>Other | Single,<br>Semi, and<br>Row | Apt. &<br>Other | Total* |  |  |  |
| STARTS                 |                                                     |          |                      |        |                 |                 |                             |                 |        |  |  |  |
| March 2017             | 210                                                 | 10       | 0                    | 0      | 73              | 139             | 4                           | 48              | 484    |  |  |  |
| March 2016             | 106                                                 | 8        | 0                    | 0      | 9               | 17              | 0                           | 0               | 140    |  |  |  |
| % Change               | 98.1                                                | 25.0     | n/a                  | n/a    | **              | **              | n/a                         | n/a             | **     |  |  |  |
| Year-to-date 2017      | 504                                                 | 44       | 0                    | 0      | 145             | 697             | 4                           | 176             | 1,570  |  |  |  |
| Year-to-date 2016      | 340                                                 | 42       | 0                    | 0      | 49              | 102             | 0                           | 146             | 679    |  |  |  |
| % Change               | 48.2                                                | 4.8      | n/a                  | n/a    | 195.9           | **              | n/a                         | 20.5            | 131.2  |  |  |  |
| UNDER CONSTRUCTION     |                                                     |          |                      |        |                 |                 |                             |                 |        |  |  |  |
| March 2017             | 1,172                                               | 100      | 0                    | 0      | 304             | 1,278           | 52                          | 1,736           | 4,642  |  |  |  |
| March 2016             | 942                                                 | 154      | 10                   | - 1    | 255             | 1,154           | 64                          | 2,028           | 4,608  |  |  |  |
| % Change               | 24.4                                                | -35.1    | -100.0               | -100.0 | 19.2            | 10.7            | -18.8                       | -14.4           | 0.7    |  |  |  |
| COMPLETIONS            |                                                     |          |                      |        |                 |                 |                             |                 |        |  |  |  |
| March 2017             | 120                                                 | 24       | 0                    | 0      | 2               | 88              | 10                          | 0               | 244    |  |  |  |
| March 2016             | 79                                                  | 20       | 0                    | 0      | 5               | 63              | 8                           | 60              | 235    |  |  |  |
| % Change               | 51.9                                                | 20.0     | n/a                  | n/a    | -60.0           | 39.7            | 25.0                        | -100.0          | 3.8    |  |  |  |
| Year-to-date 2017      | 389                                                 | 50       | 0                    | 3      | 79              | 88              | 17                          | 284             | 910    |  |  |  |
| Year-to-date 2016      | 390                                                 | 46       | 0                    | 0      | 55              | 95              | 19                          | 68              | 673    |  |  |  |
| % Change               | -0.3                                                | 8.7      | n/a                  | n/a    | 43.6            | -7.4            | -10.5                       | **              | 35.2   |  |  |  |
| COMPLETED & NOT ABSORE | BED                                                 |          |                      |        |                 |                 |                             |                 |        |  |  |  |
| March 2017             | 200                                                 | 29       | 0                    | - 1    | 58              | 204             | n/a                         | n/a             | 492    |  |  |  |
| March 2016             | 264                                                 | 30       | 3                    | 2      | 60              | 378             | n/a                         | n/a             | 737    |  |  |  |
| % Change               | -24.2                                               | -3.3     | -100.0               | -50.0  | -3.3            | -46.0           | n/a                         | n/a             | -33.2  |  |  |  |
| ABSORBED               |                                                     |          |                      |        |                 |                 |                             |                 |        |  |  |  |
| March 2017             | 133                                                 | 22       | 0                    | 0      | 16              | 101             | n/a                         | n/a             | 272    |  |  |  |
| March 2016             | 107                                                 | 17       | 1                    | 0      | 12              | 34              | n/a                         | n/a             | 171    |  |  |  |
| % Change               | 24.3                                                | 29.4     | -100.0               | n/a    | 33.3            | 197.1           | n/a                         | n/a             | 59.1   |  |  |  |
| Year-to-date 2017      | 407                                                 | 43       | 0                    | 2      | 63              | 194             | n/a                         | n/a             | 709    |  |  |  |
| Year-to-date 2016      | 374                                                 | 52       | 1                    | 0      | 82              | 142             | n/a                         | n/a             | 651    |  |  |  |
| % Change               | 8.8                                                 | -17.3    | -100.0               | n/a    | -23.2           | 36.6            | n/a                         | n/a             | 8.9    |  |  |  |