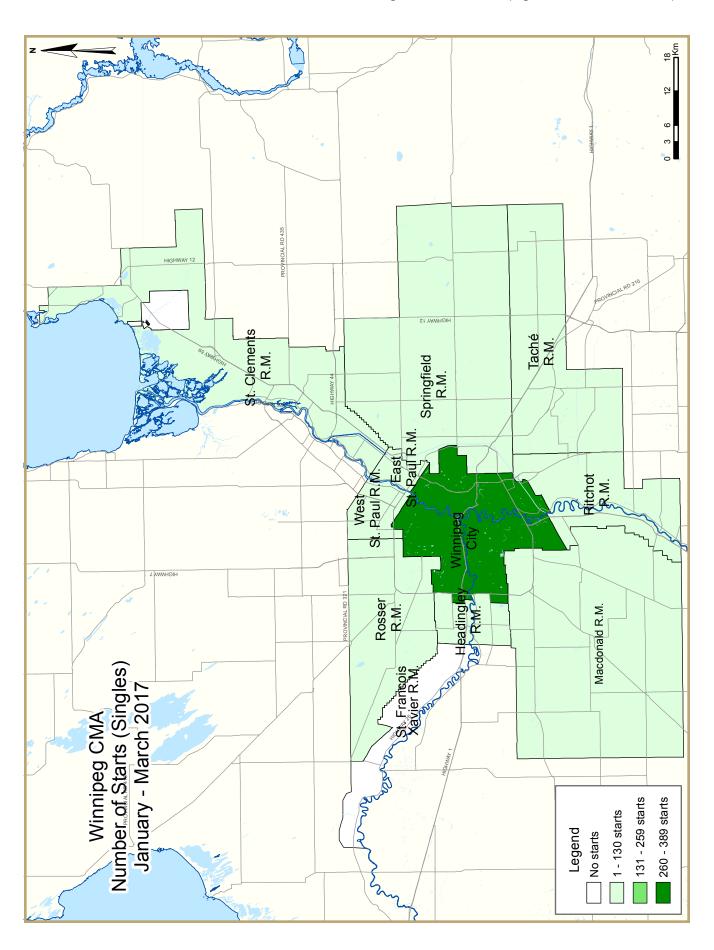

| Table 2.1: Starts by Submarket and by Dwelling Type |             |             |             |             |             |             |              |             |             |             |             |
|-----------------------------------------------------|-------------|-------------|-------------|-------------|-------------|-------------|--------------|-------------|-------------|-------------|-------------|
| January - March 2017                                |             |             |             |             |             |             |              |             |             |             |             |
|                                                     | Sing        | gle         | Sei         | mi          | Row         |             | Apt. & Other |             | Total       |             |             |
| Submarket                                           | YTD<br>2017 | YTD<br>2016 | YTD<br>2017 | YTD<br>2016 | YTD<br>2017 | YTD<br>2016 | YTD<br>2017  | YTD<br>2016 | YTD<br>2017 | YTD<br>2016 | %<br>Change |
| Winnipeg City                                       | 389         | 281         | 44          | 40          | 145         | 40          | 865          | 248         | 1,443       | 609         | 136.9       |
| East St. Paul R.M.                                  | 13          | 7           | 0           | 0           | 0           | 0           | 8            | 0           | 21          | 7           | 200.0       |
| Headingley R.M.                                     | - 11        | 2           | 0           | 0           | 0           | 0           | 0            | 0           | 11          | 2           | **          |
| MacDonald R.M.                                      | 45          | 15          | 2           | 0           | 0           | 0           | 0            | 0           | 47          | 15          | **          |
| Ritchot R.M.                                        | 10          | 4           | 0           | 0           | 0           | 0           | 0            | 0           | 10          | 4           | 150.0       |
| Rosser R.M.                                         | - 1         | - 1         | 0           | 0           | 0           | 0           | 0            | 0           | I           | 1           | 0.0         |
| St. Clements R.M.                                   | 6           | - 11        | 0           | 0           | 0           | 0           | 0            | 0           | 6           | - 11        | -45.5       |
| St. Francois Xavier R.M.                            | 0           | 0           | 0           | 0           | 0           | 0           | 0            | 0           | 0           | 0           | n/a         |
| Springfield R.M.                                    | 15          | 8           | 2           | 8           | 0           | 3           | 0            | 0           | 17          | 19          | -10.5       |
| Tache R.M.                                          | 7           | 5           | 0           | 0           | 0           | 0           | 0            | 0           | 7           | 5           | 40.0        |
| West St. Paul R.M.                                  | 7           | 6           | 0           | 0           | 0           | 0           | 0            | 0           | 7           | 6           | 16.7        |
| First Nations                                       | 0           | 0           | 0           | 0           | 0           | 0           | 0            | 0           | 0           | 0           | n/a         |
| Winnipeg CMA                                        | 504         | 340         | 48          | 48          | 145         | 43          | 873          | 248         | 1,570       | 679         | 131.2       |